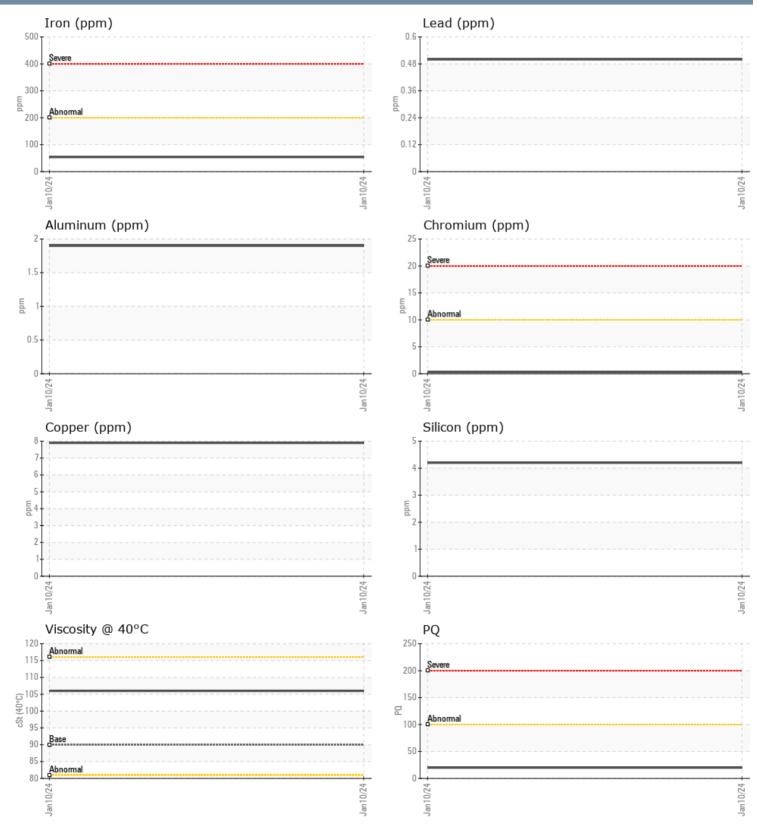

#### SAMPLE INFORMATION Sample Number VPA036582 **ADMIRALTY MARINE** Sample Date 10 Jan 2024 2775 KURTZ ST, STE 12 Machine Hours 393 SAN DIEGO, CA 0 **Oil Hours** US 92110 Oil Changed N/A Contact: Terry Albee NORMAL Sample Status TALBEE@ADMIRALTYMARINE.NET T: **OIL CONDITION** F: Visc @ 40°C cSt 106 Diagnosis CONTAMINATION Resample at the next service interval % NEG Water to monitor.All component wear rates Silicon ppm 4 are normal. There is no indication of Sodium 13 ppm any contamination in the oil. The Potassium ppm 1 condition of the oil is acceptable for the time in service. WEAR METALS PO 20 54 Iron ppm Copper ppm 8 Lead <1 ppm Tin <1 ppm 2 Aluminum ppm Chromium ■<1 ppm Molybdenum 0 ppm **||** <1 Nickel ppm Titanium 0 ppm Silver 0 ppm Manganese 5 ppm Vanadium 0 ppm **ADDITIVES** Calcium ppm 7 Magnesium ppm 34 Zinc ppm 41 Phosphorus ppm 1551 Barium ppm 0 Boron ppm 261

### GRAPHS

Report Id: VP151529 [WUSCAR] 06060459 (Generated: 01/16/2024 17:47:54) Rev: 1

Contact/Location: Terry Albee - VP151529