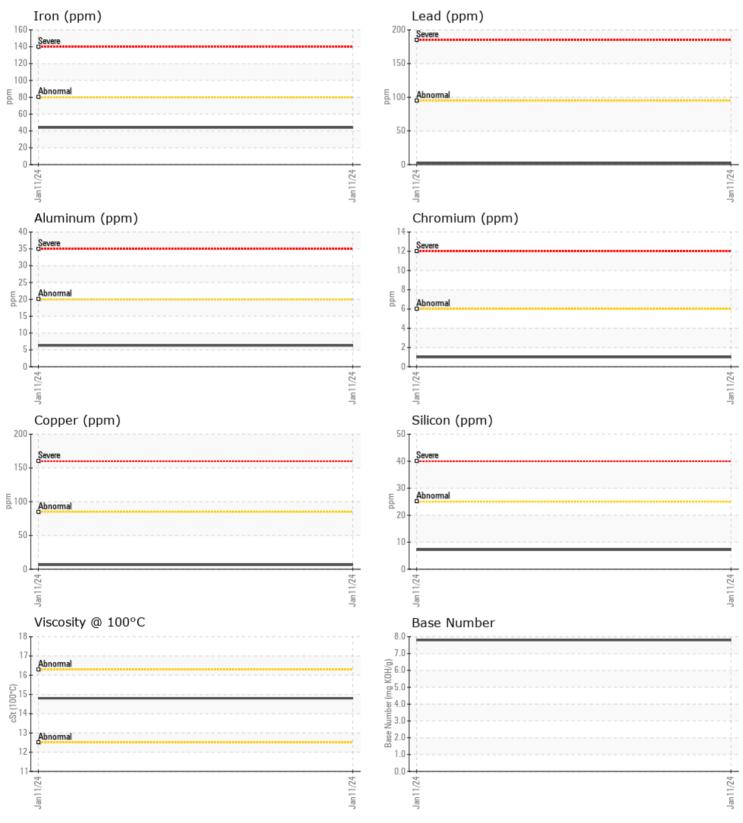

#### SAMPLE INFORMATION VPA058010 Sample Number Sample Date 11 Jan 2024 Machine Hours 560 **Oil Hours** 0 Oil Changed Not Changd NORMAL Sample Status **OIL CONDITION** Visc @ 100°C cSt 14.8 Base Number (BN) mg KOH/g 7.8 Oxidation (PA) % 70 CONTAMINATION NEG % Water % Soot % 0.2 Nitration (PA) % 63 % Sulfation (PA) 57 Glycol % NEG Fuel % <1.0 Silicon 7 ppm Sodium 3 ppm Potassium 7 ppm WEAR METALS 44 Iron ppm 6 Copper ppm Lead ppm 2 Tin 2 ppm Aluminum ppm 6 Chromium 1 ppm Molybdenum ppm **<**1 Nickel 3 ppm Titanium ppm **||** <1 Silver 0 ppm Manganese **||** <1 ppm Vanadium ppm <1 **ADDITIVES** Calcium 2153 ppm Magnesium 12 ppm Zinc ppm 1230 Phosphorus ppm 1105 Barium 0 🔲 ppm Boron ppm **160**

#### GRAPHS

Report Id: VP694356 [WUSCAR] 06060539 (Generated: 01/16/2024 15:15:13) Rev: 1

Contact/Location: ASHANTI BURKE - VP694356