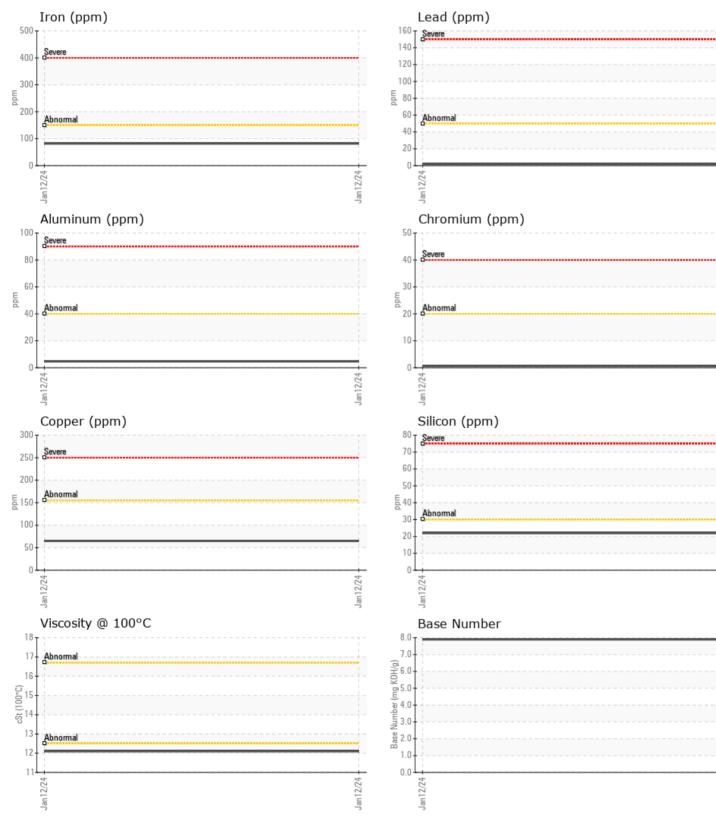

#### SAMPLE INFORMATION Sample Number VPA036591 **ADMIRALTY MARINE** Sample Date 12 Jan 2024 2775 KURTZ ST, STE 12 Machine Hours 299 SAN DIEGO, CA 0 **Oil Hours** US 92110 Oil Changed N/A Contact: Terry Albee NORMAL Sample Status TALBEE@ADMIRALTYMARINE.NET T: **OIL CONDITION** F: 12.1 Visc @ 100°C cSt Base Number (BN) mg KOH/g 7.9 Diagnosis Oxidation (PA) % 15 Resample at the next service interval CONTAMINATION to monitor.All component wear rates are normal. Fuel content negligible. % NEG Water There is no indication of any % Soot % 0 contamination in the oil. The BN Nitration (PA) % 6 result indicates that there is suitable alkalinity remaining in the oil. The % Sulfation (PA) 14 condition of the oil is acceptable for Glycol % NEG the time in service. Fuel % 1.5 Silicon 22 ppm Sodium 41 ppm Potassium 0 ppm WEAR METALS 82 Iron ppm 65 Copper ppm Lead 2 ppm Tin ■ <1 ppm Aluminum ppm 5 ppm Chromium <1 ppm Molybdenum 71 Nickel ■ <1</p> ppm Titanium ppm 0 0 Silver ppm Manganese <1 ppm Vanadium <1 ppm **ADDITIVES** Calcium 2849 ppm 185 Magnesium ppm Zinc ppm 1209 1011 Phosphorus ppm 0 Barium ppm Boron ppm 335

### GRAPHS

Report Id: VP151529 [WUSCAR] 06060637 (Generated: 01/22/2024 11:44:54) Rev: 1

Contact/Location: Terry Albee - VP151529

Jan 12/24