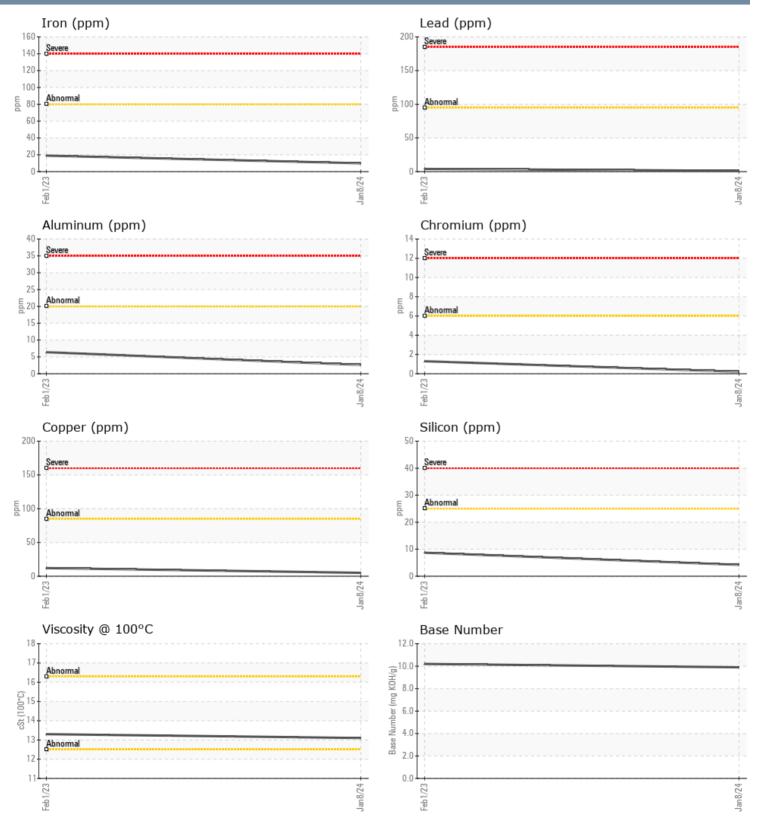

### GRAPHS

Report Id: VP297371 [WUSCAR] 06060642 (Generated: 01/17/2024 08:34:04) Rev: 1

Contact/Location: DENNIS BUTT - VP297371