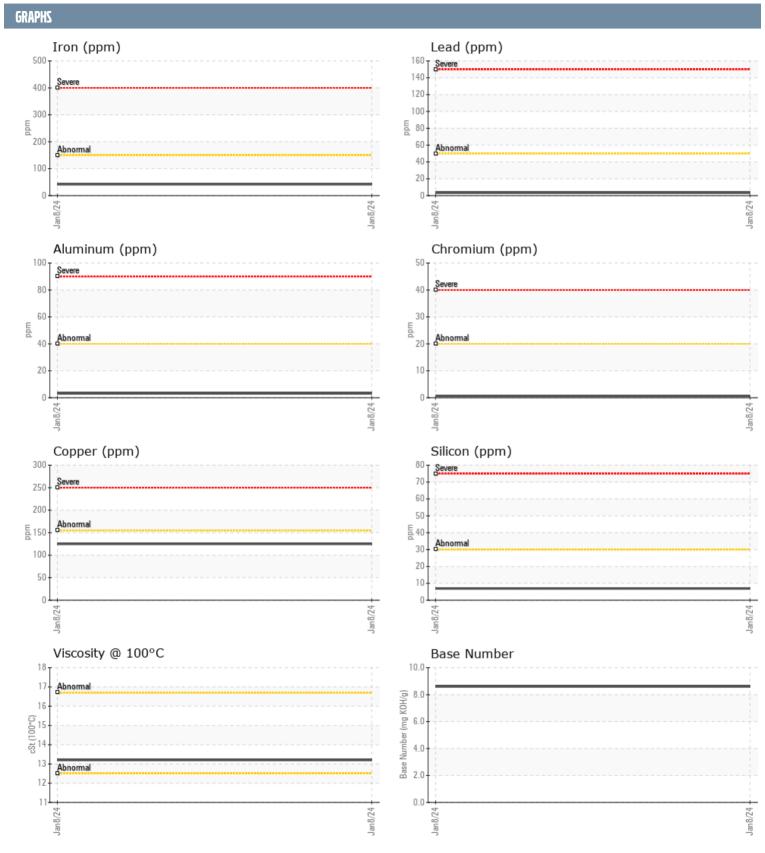

## NADINE URCIUOLI MIKE PEYTAN VOLVO PENTA 4110190677 - CENTER GASOLINE ENGINE

Sample No: VPA059548
Oil Type: VOLVO 10W40

| SAMPLE INFORMAT  | TION     |               |      |  |
|------------------|----------|---------------|------|--|
| Sample Number    |          | VPA059548     | <br> |  |
| Sample Date      |          | 08 Jan 2024   | <br> |  |
| Machine Hours    |          | 1049          | <br> |  |
| Oil Hours        |          | 1049          | <br> |  |
| Oil Changed      |          | Changed       | <br> |  |
| Sample Status    |          | NORMAL        | <br> |  |
|                  |          | NORWAL        | <br> |  |
| OIL CONDITION    |          |               |      |  |
| Visc @ 100°C     | cSt      | <b>13.2</b>   | <br> |  |
| Base Number (BN) | mg KOH/g | ■8.6          | <br> |  |
| Oxidation (PA)   | %        | 15            | <br> |  |
| CONTAMINATION    |          |               |      |  |
| Water            | %        | NEG           | <br> |  |
| Soot %           | %        | <b>■</b> 0    | <br> |  |
| Nitration (PA)   | %        | 10            | <br> |  |
| Sulfation (PA)   | %        | 13            | <br> |  |
| Glycol           | %        | NEG           | <br> |  |
| Fuel             | %        | <1.0          | <br> |  |
| Silicon          | ppm      | <b>■7</b>     | <br> |  |
| Sodium           | ppm      | <b>6</b>      | <br> |  |
| Potassium        | ppm      | ■0            | <br> |  |
|                  | PPIII    |               |      |  |
| WEAR METALS      |          |               |      |  |
| Iron             | ppm      | <b>42</b>     | <br> |  |
| Copper           | ppm      | <b>125</b>    | <br> |  |
| Lead             | ppm      | <b>■</b> 3    | <br> |  |
| Tin              | ppm      | <b>■&lt;1</b> | <br> |  |
| Aluminum         | ppm      | <b>■</b> 3    | <br> |  |
| Chromium         | ppm      | <b>■</b> <1   | <br> |  |
| Molybdenum       | ppm      | 41            | <br> |  |
| Nickel           | ppm      | <b>■</b> <1   | <br> |  |
| Titanium         | ppm      | 0             | <br> |  |
| Silver           | ppm      | ■0            | <br> |  |
| Manganese        | ppm      | <1            | <br> |  |
| Vanadium         | ppm      | 0             | <br> |  |
| ADDITIVES        |          |               |      |  |
| Calcium          | ppm      | 1981          | <br> |  |
| Magnesium        | ppm      | 94            | <br> |  |
| Zinc             | ppm      | 914           | <br> |  |
| Phosphorus       | ppm      | 766           | <br> |  |
| Barium           | ppm      | 0             | <br> |  |
| Boron            | ppm      | 128           | <br> |  |
|                  | 1-1      |               |      |  |

## Diagnosis

Resample at the next service interval to monitor. All component wear rates are normal. There is no indication of any contamination in the oil. The BN result indicates that there is suitable alkalinity remaining in the oil. The condition of the oil is suitable for further service.