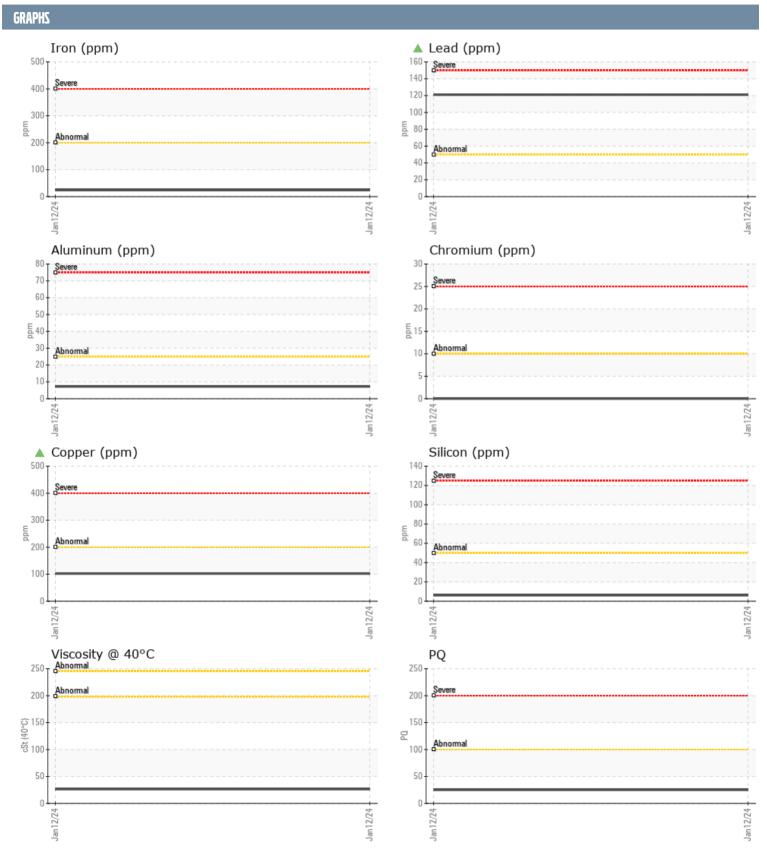

## RICHARD RAMAGLIA TOM ZF 48552N - INBOARD - STARBOARD GEARBOX

Sample No: VPA036592

Oil Type: VOLVO PENTA ATF

| CAMPLE INFORM | IATION |              |      |  |
|---------------|--------|--------------|------|--|
| SAMPLE INFORM | IATIUN |              |      |  |
| Sample Number |        | VPA036592    | <br> |  |
| Sample Date   |        | 12 Jan 2024  | <br> |  |
| Machine Hours |        | 297          | <br> |  |
| Oil Hours     |        | 0            | <br> |  |
| Oil Changed   |        | N/A          | <br> |  |
| Sample Status |        | ATTENTION    | <br> |  |
| OIL CONDITION |        |              |      |  |
| Visc @ 40°C   | cSt    | <b>26.4</b>  | <br> |  |
| CONTAMINATION | N      |              |      |  |
| Water         | %      | NEG          | <br> |  |
| Silicon       | ppm    | <b>6</b>     | <br> |  |
| Sodium        | ppm    | ■0           | <br> |  |
| Potassium     | ppm    | <b>7</b>     | <br> |  |
| WEAR METALS   |        |              |      |  |
| PQ            |        | ■25          | <br> |  |
| Iron          | ppm    | <b>24</b>    | <br> |  |
| Copper        | ppm    | <b>102</b>   | <br> |  |
| Lead          | ppm    | <b>▲</b> 121 | <br> |  |
| Tin           | ppm    | ■0           | <br> |  |
| Aluminum      | ppm    | <b>■</b> 7   | <br> |  |
| Chromium      | ppm    | ■0           | <br> |  |
| Molybdenum    | ppm    | 0            | <br> |  |
| Nickel        | ppm    | ■0           | <br> |  |
| Titanium      | ppm    | 0            | <br> |  |
| Silver        | ppm    | 0            | <br> |  |
| Manganese     | ppm    | 1            | <br> |  |
| Vanadium      | ppm    | 0            | <br> |  |
| ADDITIVES     |        |              |      |  |
| Calcium       | ppm    | 32           | <br> |  |
| Magnesium     | ppm    | 3            | <br> |  |
| Zinc          | ppm    | 104          | <br> |  |
| Phosphorus    | ppm    | 187          | <br> |  |
| Barium        | ppm    | 176          | <br> |  |
| Boron         | ppm    | 42           | <br> |  |
|               | 1.1.   |              |      |  |

## Diagnosis

No corrective action is recommended at this time. Resample at the next service interval to monitor. Clutch wear is indicated. There is no indication of any contamination in the oil. The condition of the oil is acceptable for the time in service.