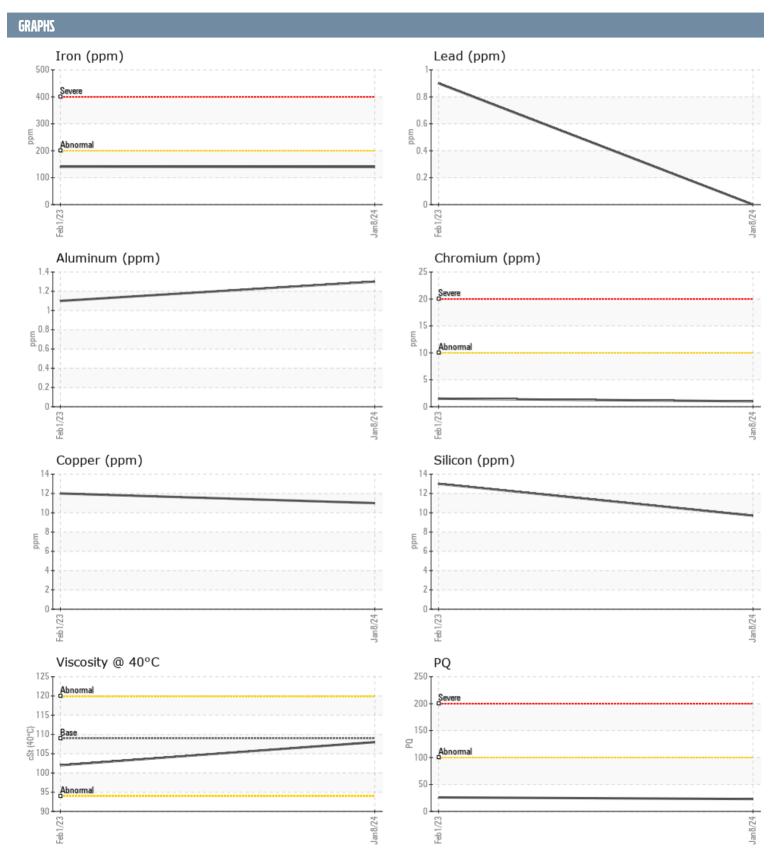

## MARK HAUCK 505907 VOLVO PENTA 3940024183 - STARBOARD IPS

Sample No: VPA056315

**Oil Type:** GEAR OIL SAE 75W90

| SAMPLE INFORM | ATION |             |             |      |
|---------------|-------|-------------|-------------|------|
| Sample Number |       | VPA056315   | VPA042444   | <br> |
| Sample Date   |       | 08 Jan 2024 | 01 Feb 2023 | <br> |
| Machine Hours |       | 352         | 338         | <br> |
| Oil Hours     |       | 0           | 0           | <br> |
| Oil Changed   |       | Changed     | Changed     | <br> |
| Sample Status |       | NORMAL      | NORMAL      | <br> |
| OIL CONDITION |       |             |             |      |
| Visc @ 40°C   | cSt   | ■108        | ■102        | <br> |
| CONTAMINATION |       |             |             |      |
| Water         | %     | NEG         | NEG         | <br> |
| Silicon       | ppm   | 10          | 13          | <br> |
| Sodium        | ppm   | ■0          | <b>3</b>    | <br> |
| Potassium     | ppm   | <b>■</b> 0  | <b>2</b>    | <br> |
| WEAR METALS   |       |             |             |      |
| PQ            |       | <b>23</b>   | <b>2</b> 6  | <br> |
| Iron          | ppm   | <b>140</b>  | <b>141</b>  | <br> |
| Copper        | ppm   | <b>11</b>   | <b>1</b> 2  | <br> |
| Lead          | ppm   | 0           | <1          | <br> |
| Tin           | ppm   | 0           | <1          | <br> |
| Aluminum      | ppm   | 1           | 1           | <br> |
| Chromium      | ppm   | <b>1</b>    | <b>2</b>    | <br> |
| Molybdenum    | ppm   | <b>0</b>    | <b>-</b> <1 | <br> |
| Nickel        | ppm   | <b>1</b>    | <b>1</b>    | <br> |
| Titanium      | ppm   | 0           | 0           | <br> |
| Silver        | ppm   | 0           | <1          | <br> |
| Manganese     | ppm   | <b>4</b>    | <b>5</b>    | <br> |
| Vanadium      | ppm   | 0           | 0           | <br> |
| ADDITIVES     |       |             |             |      |
| Calcium       | ppm   | <b>11</b>   | <b>□</b> 30 | <br> |
| Magnesium     | ppm   | <b>16</b>   | 67          | <br> |
| Zinc          | ppm   | <b>1</b> 5  | ■13         | <br> |
| Phosphorus    | ppm   | <b>1365</b> | <b>1272</b> | <br> |
| Barium        | ppm   | ■0          | <u> </u>    | <br> |
| Boron         | ppm   | ■313        | ■226        | <br> |
|               |       |             |             |      |

## Diagnosis

Resample at the next service interval to monitor. All component wear rates are normal. There is no indication of any contamination in the component. The condition of the oil is acceptable for the time in service.