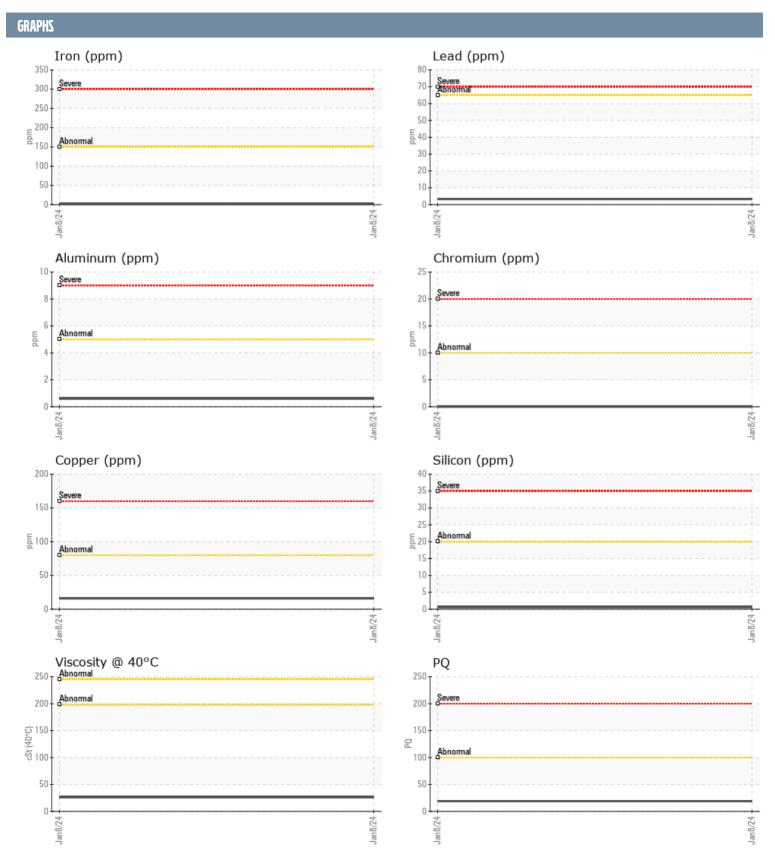

## NADINE URCIUOLI MARK NICHOL VOLVO PENTA 3885956 - STERNDRIVE - CENTER GEARBOX

Sample No: VPA059961

Oil Type: DEXRON/VOLVO ATF

| SAMPLE INFORM | IATION |                                         |      |  |
|---------------|--------|-----------------------------------------|------|--|
| Sample Number |        | VPA059961                               | <br> |  |
| Sample Date   |        | 08 Jan 2024                             | <br> |  |
| Machine Hours |        | 776                                     | <br> |  |
| Oil Hours     |        | 776                                     | <br> |  |
| Oil Changed   |        | Changed                                 | <br> |  |
| Sample Status |        | NORMAL                                  | <br> |  |
|               |        | ,,,,,,,,,,,,,,,,,,,,,,,,,,,,,,,,,,,,,,, |      |  |
| OIL CONDITION |        |                                         |      |  |
| Visc @ 40°C   | cSt    | <b>26.3</b>                             | <br> |  |
| CONTAMINATION | N      |                                         |      |  |
| Water         | %      | ■ 0.102                                 | <br> |  |
| Silicon       | ppm    | <b>■&lt;1</b>                           | <br> |  |
| Sodium        | ppm    | ■0                                      | <br> |  |
| Potassium     | ppm    | ■0                                      | <br> |  |
| WEAR METALS   |        |                                         |      |  |
|               |        |                                         |      |  |
| PQ            |        | <b>19</b>                               | <br> |  |
| Iron          | ppm    | <b>2</b>                                | <br> |  |
| Copper        | ppm    | <b>16</b>                               | <br> |  |
| Lead          | ppm    | <b>3</b>                                | <br> |  |
| Tin           | ppm    | <b>0</b>                                | <br> |  |
| Aluminum      | ppm    | <b>-</b> <1                             | <br> |  |
| Chromium      | ppm    | <b>0</b>                                | <br> |  |
| Molybdenum    | ppm    | 0                                       | <br> |  |
| Nickel        | ppm    | <b>0</b>                                | <br> |  |
| Titanium      | ppm    | 0                                       | <br> |  |
| Silver        | ppm    | 0                                       | <br> |  |
| Manganese     | ppm    | <1                                      | <br> |  |
| Vanadium      | ppm    | 0                                       | <br> |  |
| ZAVITIDDA     |        |                                         |      |  |
| Calcium       | ppm    | 16                                      | <br> |  |
| Magnesium     | ppm    | 2                                       | <br> |  |
| Zinc          | ppm    | 13                                      | <br> |  |
| Phosphorus    | ppm    | 155                                     | <br> |  |
| Barium        | ppm    | 0                                       | <br> |  |
| Boron         | ppm    | 59                                      | <br> |  |
|               |        |                                         |      |  |