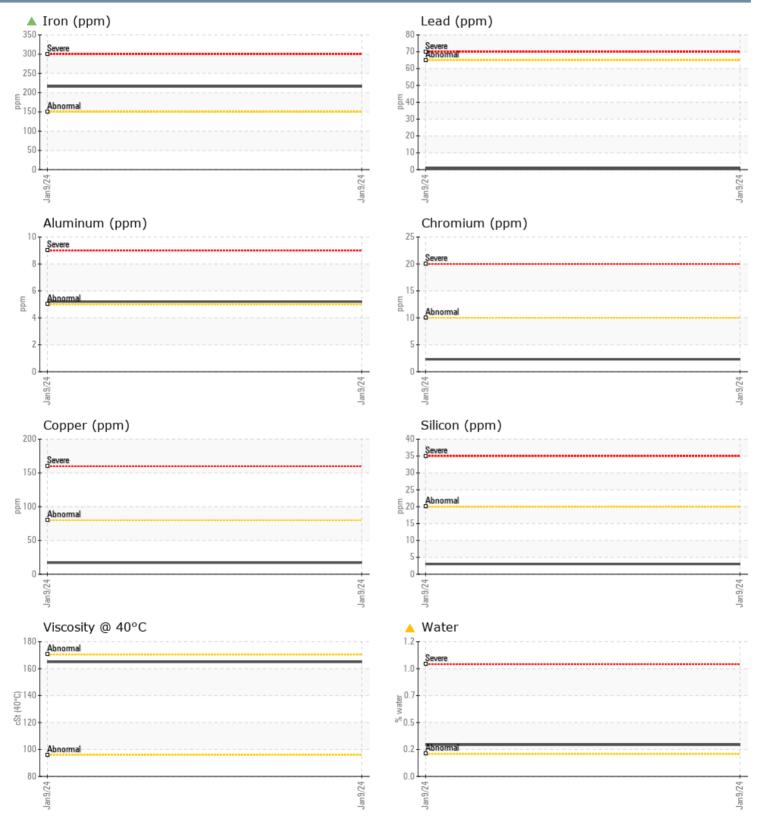

#### SAMPLE INFORMATION Sample Number VPA059691 Sample Date 09 Jan 2024 Machine Hours 237 237 **Oil Hours** Oil Changed Not Changd ABNORMAL Sample Status T: **OIL CONDITION** F: Visc @ 40°C cSt 165 CONTAMINATION % **0.282** Water Silicon ppm 3 Sodium 0 ppm Potassium ppm ■ <1 WEAR METALS PO 28 **216** Iron ppm Copper ppm 17 Lead **||** <1 ppm Tin 0 🔲 ppm 5 Aluminum ppm Chromium ppm 2 Molybdenum 80 ppm Nickel ppm 1 🔲 Titanium ppm <1 Silver 0 ppm 4 Manganese ppm Vanadium 0 ppm **ADDITIVES** Calcium 56 ppm 4 Magnesium ppm Zinc ppm 22 415 Phosphorus ppm Barium 2 ppm Boron ppm 1

#### Diagnosis

No corrective action is recommended at this time. Resample at the next service interval to monitor.Gear wear is indicated. There is a light concentration of water present in the oil. The condition of the oil is acceptable for the time in service.

#### GRAPHS

Report Id: VP154879 [WUSCAR] 06061505 (Generated: 01/25/2024 15:50:08) Rev: 1

Contact/Location: RICK HEINY - VP154879