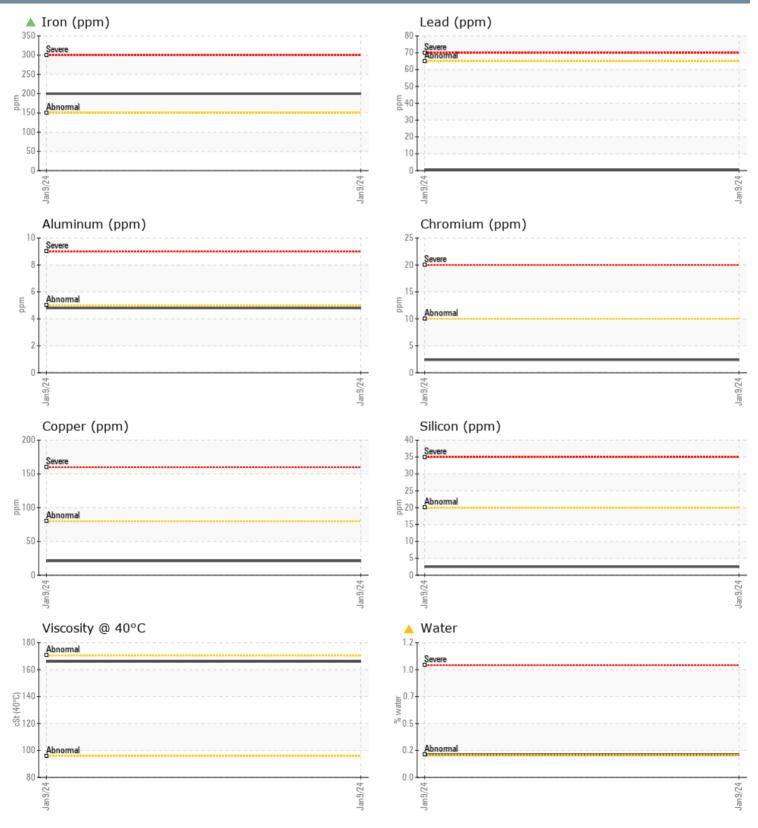

### WEIR MERCURY 0M976221 - ZEUS - PORT GEARBOX

Sample No: VPA059688

Oil Type: MERCURY 90 HD

| SAMPLE INFORM | ATION |              |      |  |
|---------------|-------|--------------|------|--|
| Sample Number |       | VPA059688    | <br> |  |
| Sample Date   |       | 09 Jan 2024  | <br> |  |
| Machine Hours |       | 236          | <br> |  |
| Oil Hours     |       | 236          | <br> |  |
| Oil Changed   |       | Not Changd   | <br> |  |
| Sample Status |       | ABNORMAL     | <br> |  |
| OIL CONDITION |       |              |      |  |
| Visc @ 40°C   | cSt   | <b>166</b>   | <br> |  |
| CONTAMINATION |       |              |      |  |
| Water         | %     | <b>0.202</b> | <br> |  |
| Silicon       | ppm   | 2            | <br> |  |
| Sodium        | ppm   | 0            | <br> |  |
| Potassium     | ppm   | <b></b> <1   | <br> |  |
| WEAR METALS   |       |              |      |  |
| PQ            |       | <b>46</b>    | <br> |  |
| Iron          | ppm   | <b>200</b>   | <br> |  |
| Copper        | ppm   | 21           | <br> |  |
| Lead          | ppm   | <b>  </b> <1 | <br> |  |
| Tin           | ppm   | 0            | <br> |  |
| Aluminum      | ppm   | 5            | <br> |  |
| Chromium      | ppm   | 2            | <br> |  |
| Molybdenum    | ppm   | 79           | <br> |  |
| Nickel        | ppm   | <b>1</b>     | <br> |  |
| Titanium      | ppm   | 0            | <br> |  |
| Silver        | ppm   | 0            | <br> |  |
| Manganese     | ppm   | 4            | <br> |  |
| Vanadium      | ppm   | 0            | <br> |  |
| ADDITIVES     |       |              |      |  |
| Calcium       | ppm   | 64           | <br> |  |
| Magnesium     | ppm   | 4            | <br> |  |
| Zinc          | ppm   | 22           | <br> |  |
| Phosphorus    | ppm   | 412          | <br> |  |
| Barium        | ppm   | <1           | <br> |  |
| Boron         | ppm   | 0            | <br> |  |

#### Diagnosis

No corrective action is recommended at this time. Resample at the next service interval to monitor.Gear wear is indicated. There is a light concentration of water present in the oil. The condition of the oil is acceptable for the time in service.

#### GRAPHS

Report Id: VP154879 [WUSCAR] 06061506 (Generated: 01/25/2024 15:50:15) Rev: 1

Contact/Location: RICK HEINY - VP154879