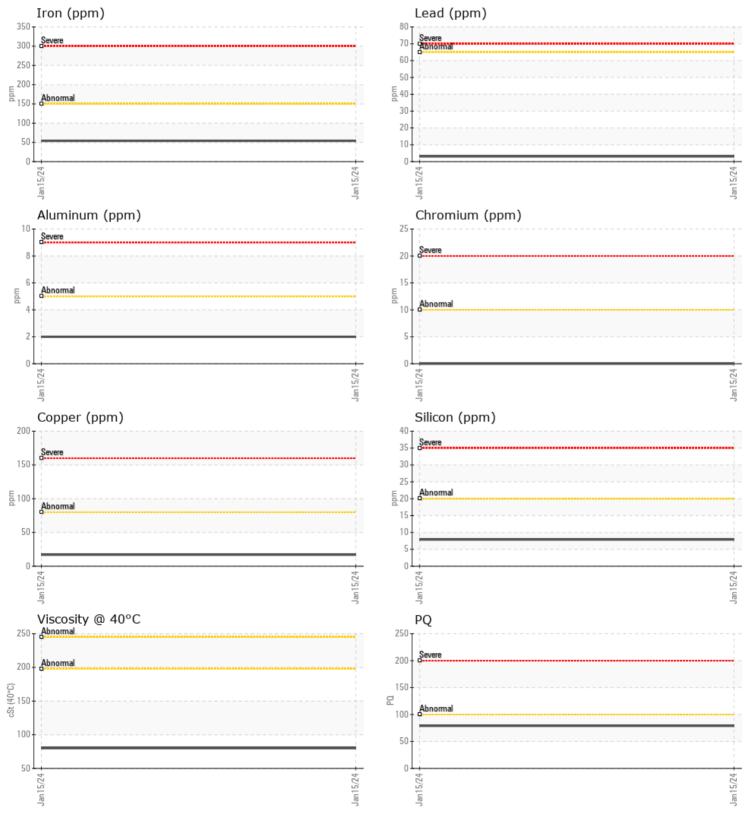

#### GRAPHS

Report Id: VP1222400 [WUSCAR] 06061607 (Generated: 01/16/2024 16:18:56) Rev: 1

Contact/Location: SERVICE MANAGER - VP1222400