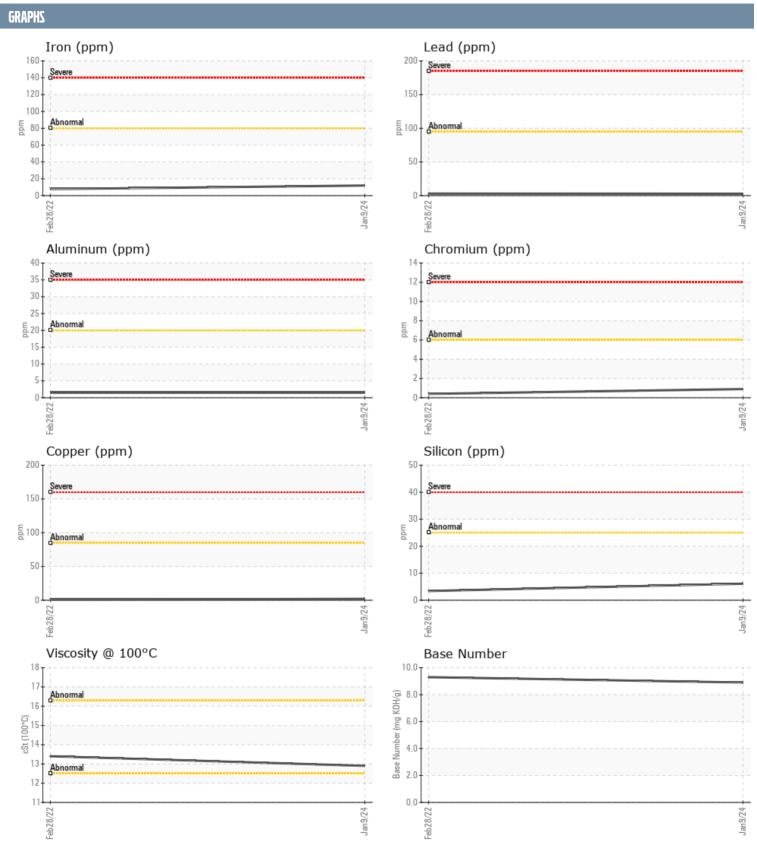

## TREVOR SKELLY 7718151 VOLVO PENTA 1101053468 - STARBOARD DIESEL ENGINE

Sample No: VPA060868

Oil Type: VOLVO VDS-4.5 Premium Motor Oil 15W40

| SAMPLE INFORMAT  | TION     |               |              |      |
|------------------|----------|---------------|--------------|------|
| Sample Number    |          | VPA060868     | VPA033465    | <br> |
| Sample Date      |          | 09 Jan 2024   | 28 Feb 2022  | <br> |
| Machine Hours    |          | 1710          | 1388         | <br> |
| Oil Hours        |          | 310           | 200          | <br> |
| Oil Changed      |          | Changed       | Changed      | <br> |
| Sample Status    |          | NORMAL        | NORMAL       | <br> |
| OIL CONDITION    |          |               |              |      |
| Visc @ 100°C     | cSt      | <b>12.9</b>   | □13.4        | <br> |
| Base Number (BN) | mg KOH/g | ■8.9          | 9.3          | <br> |
| Oxidation (PA)   | %        | 67            | 61           | <br> |
| CONTAMINATION    |          |               |              |      |
| Water            | %        | NEG           | NEG          | <br> |
| Soot %           | %        | ■0.5          | ■0.4         | <br> |
| Nitration (PA)   | %        | 79            | 83           | <br> |
| Sulfation (PA)   | %        | 54            | 55           | <br> |
| Glycol           | %        | NEG           | NEG          | <br> |
| Fuel             | %        | <1.0          | <1.0         | <br> |
| Silicon          | ppm      | <b>6</b>      | <b>3</b>     | <br> |
| Sodium           | ppm      | <b>2</b>      | <b>3</b>     | <br> |
| Potassium        | ppm      | <b>□</b> <1   | <b>2</b>     | <br> |
| WEAR METALS      |          |               |              |      |
| Iron             | ppm      | <b>12</b>     | <b>8</b>     | <br> |
| Copper           | ppm      | <b>2</b>      | <b>-</b> <1  | <br> |
| Lead             | ppm      | <b>■</b> 3    | ■3           | <br> |
| Tin              | ppm      | <b>-&lt;1</b> | <b>-</b> <1  | <br> |
| Aluminum         | ppm      | <b>2</b>      | <b>2</b>     | <br> |
| Chromium         | ppm      | <b>■&lt;1</b> | <b>-</b> <1  | <br> |
| Molybdenum       | ppm      | <b>■</b> 53   | <b>1</b> 4   | <br> |
| Nickel           | ppm      | <b>1</b>      | <b>-</b> <1  | <br> |
| Titanium         | ppm      | <b>0</b>      | <b>0</b>     | <br> |
| Silver           | ppm      | <b>■</b> 0    | <b>0</b>     | <br> |
| Manganese        | ppm      | <b>■</b> <1   | < 1          | <br> |
| Vanadium         | ppm      | <1            | 0            | <br> |
| ADDITIVES        |          |               |              |      |
| Calcium          | ppm      | <b>1364</b>   | <b>1</b> 598 | <br> |
| Magnesium        | ppm      | 907           | 776          | <br> |
| Zinc             | ppm      | <b>1220</b>   | ■909         | <br> |
| Phosphorus       | ppm      | <b>1032</b>   | ■873         | <br> |
| Barium           | ppm      | <b>0</b>      | <u> </u>     | <br> |
| Boron            | ppm      | ■38           | 77           | <br> |
|                  |          |               |              |      |

## Diagnosis

Resample at the next service interval to monitor. All component wear rates are normal. There is no indication of any contamination in the oil. The BN result indicates that there is suitable alkalinity remaining in the oil. The condition of the oil is acceptable for the time in service.