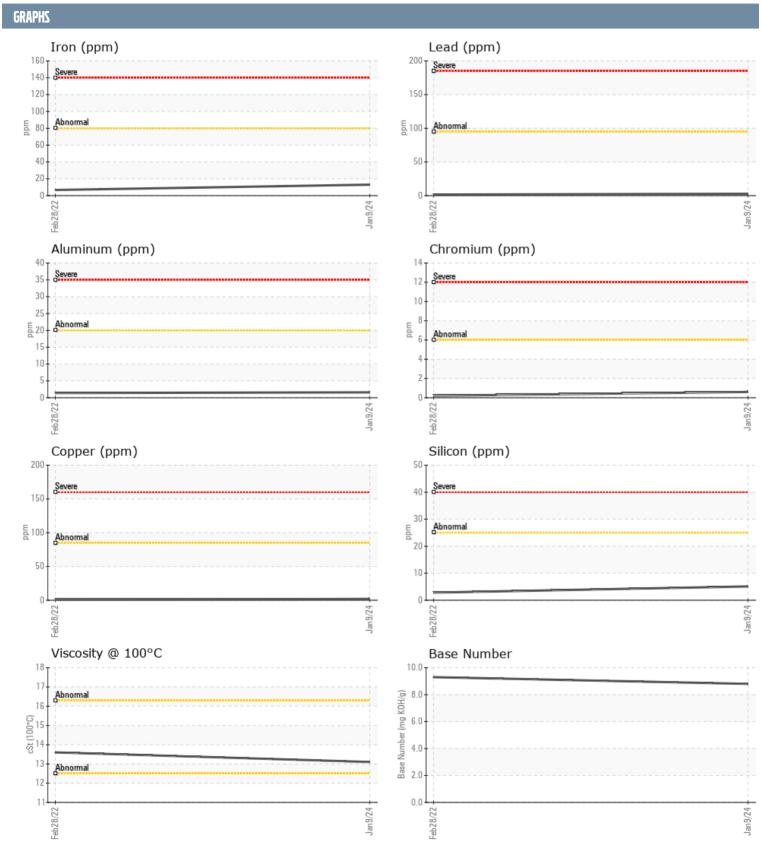

## TREVOR SKELLY 7718151 VOLVO PENTA 1101053472 - PORT DIESEL ENGINE

Sample No: VPA060864

Oil Type: VOLVO VDS-4.5 Premium Motor Oil 15W40

| SAMPLE INFORMAT  | TION     |             |             |      |
|------------------|----------|-------------|-------------|------|
| Sample Number    |          | VPA060864   | VPA033468   | <br> |
| Sample Date      |          | 09 Jan 2024 | 28 Feb 2022 | <br> |
| Machine Hours    |          | 1722        | 1399        | <br> |
| Oil Hours        |          | 322         | 200         | <br> |
| Oil Changed      |          | Changed     | Changed     | <br> |
| Sample Status    |          | NORMAL      | NORMAL      | <br> |
| Sample Status    |          | NORWAL      | NORWAL      | <br> |
| OIL CONDITION    |          |             |             |      |
| Visc @ 100°C     | cSt      | ■13.1       | ■13.6       | <br> |
| Base Number (BN) | mg KOH/g | ■8.8        | 9.3         | <br> |
| Oxidation (PA)   | %        | 65          | 57          | <br> |
| CONTAMINATION    |          |             |             |      |
| Water            | %        | NEG         | NEG         | <br> |
| Soot %           | %        | ■0.6        | 0.3         | <br> |
| Nitration (PA)   | %        | 78          | 80          | <br> |
| Sulfation (PA)   | %        | 54          | 54          | <br> |
| Glycol           | %        | NEG         | NEG         | <br> |
| Fuel             | %        | <1.0        | <1.0        | <br> |
| Silicon          | ppm      | ■5          | □3          | <br> |
| Sodium           | ppm      | <b>2</b>    | <b>3</b>    | <br> |
| Potassium        | ppm      | <b>□</b> <1 | 2           | <br> |
| WEAR METALS      |          |             |             |      |
|                  |          | <b>-12</b>  | <b>—</b> 7  |      |
| Iron             | ppm      | <b>■13</b>  | 7           |      |
| Copper           | ppm      | <b>2</b>    | <b>=</b> <1 | <br> |
| Lead<br>T        | ppm      | ■3          | <b>2</b>    | <br> |
| Tin              | ppm      | <b>■</b> <1 | <b>=</b> <1 | <br> |
| Aluminum         | ppm      | <b>2</b>    | 1           | <br> |
| Chromium         | ppm      | <b>■</b> <1 | <b>-</b> <1 | <br> |
| Molybdenum       | ppm      | <b>■52</b>  | <b>8</b>    | <br> |
| Nickel           | ppm      | <b>1</b>    | <b></b>     | <br> |
| Titanium         | ppm      | <b>0</b>    | 0           | <br> |
| Silver           | ppm      | ■ 0         | <b>-</b> <1 | <br> |
| Manganese        | ppm      | <b></b>     | <b></b> <1  | <br> |
| Vanadium         | ppm      | <1          | 0           | <br> |
| ADDITIDDA        |          |             |             |      |
| Calcium          | ppm      | <b>1326</b> | □1570       | <br> |
| Magnesium        | ppm      | 899         | 746         | <br> |
| Zinc             | ppm      | <b>1201</b> | ■858        | <br> |
| Phosphorus       | ppm      | ■1020       | ■825        | <br> |
| Barium           | ppm      | ■0          | 0           | <br> |
| Boron            | ppm      | ■35         | <b>8</b> 1  | <br> |
|                  | 1.1      |             |             |      |

## Diagnosis

Resample at the next service interval to monitor. All component wear rates are normal. There is no indication of any contamination in the oil. The BN result indicates that there is suitable alkalinity remaining in the oil. The condition of the oil is acceptable for the time in service.