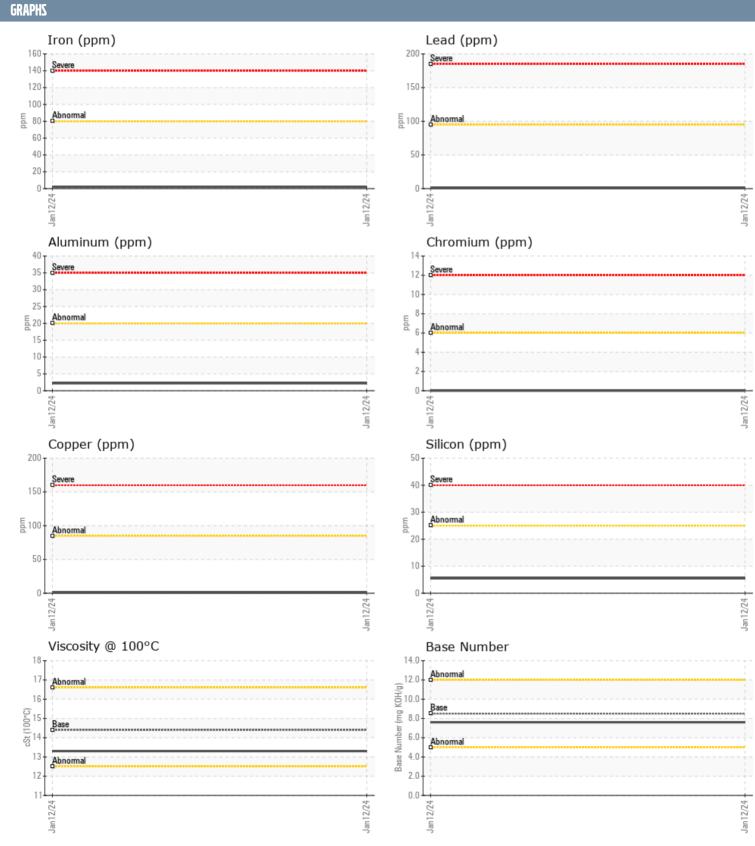

## DUTTON DUTTON VOLVO PENTA 2013355960 - PORT DIESEL ENGINE

Sample No: VPA039821

Oil Type: DIESEL ENGINE OIL SAE 40

| SAMPLE INFORMAT  | TION     |                |      |  |
|------------------|----------|----------------|------|--|
| Sample Number    |          | VPA039821      | <br> |  |
| Sample Date      |          | 12 Jan 2024    | <br> |  |
| Machine Hours    |          | 939            | <br> |  |
| Oil Hours        |          | 0              | <br> |  |
| Oil Changed      |          | Not Changd     | <br> |  |
| Sample Status    |          | NORMAL         | <br> |  |
| OIL COMPLETION   |          |                |      |  |
| OIL CONDITION    |          |                |      |  |
| Visc @ 100°C     | cSt      | <b>13.3</b>    | <br> |  |
| Base Number (BN) | mg KOH/g | <b>7.6</b>     | <br> |  |
| Oxidation (PA)   | %        | 53             | <br> |  |
| CONTAMINATION    |          |                |      |  |
| Water            | %        | NEG            | <br> |  |
| Soot %           | %        | ■0.3           | <br> |  |
| Nitration (PA)   | %        | 49             | <br> |  |
| Sulfation (PA)   | %        | 52             | <br> |  |
| Glycol           | %        | NEG            | <br> |  |
| Fuel             | %        | <1.0           | <br> |  |
| Silicon          | ppm      | <b>6</b>       | <br> |  |
| Sodium           | ppm      | 11             | <br> |  |
| Potassium        | ppm      | <b>16</b>      | <br> |  |
| WEAR METALS      |          |                |      |  |
| Iron             | ppm      | <b>2</b>       | <br> |  |
| Copper           | ppm      | <b>=</b> <1    | <br> |  |
| Lead             | ppm      | <b>■ &lt;1</b> | <br> |  |
| Tin              | ppm      | <b>-</b> <1    | <br> |  |
| Aluminum         | ppm      | 2              | <br> |  |
| Chromium         | ppm      | ■0             | <br> |  |
| Molybdenum       | ppm      | ■78            | <br> |  |
| Nickel           | ppm      | <1             | <br> |  |
| Titanium         | ppm      | ■0             | <br> |  |
| Silver           | ppm      | <b>■</b> <1    | <br> |  |
| Manganese        | ppm      | <b>■</b> <1    | <br> |  |
| Vanadium         | ppm      | 0              | <br> |  |
| ADDITIVES        |          |                |      |  |
| Calcium          | ppm      | <b>1429</b>    | <br> |  |
| Magnesium        | ppm      | <b>458</b>     | <br> |  |
| Zinc             | ppm      | <b>■ 1255</b>  | <br> |  |
| Phosphorus       | ppm      | <b>1078</b>    | <br> |  |
| Barium           | ppm      | <b>0</b>       | <br> |  |
| Boron            | ppm      | <b>237</b>     | <br> |  |
|                  | F P      |                |      |  |

## Diagnosis

Resample at the next service interval to monitor. All component wear rates are normal. There is no indication of any contamination in the oil. The BN result indicates that there is suitable alkalinity remaining in the oil. The condition of the oil is acceptable for the time in service.