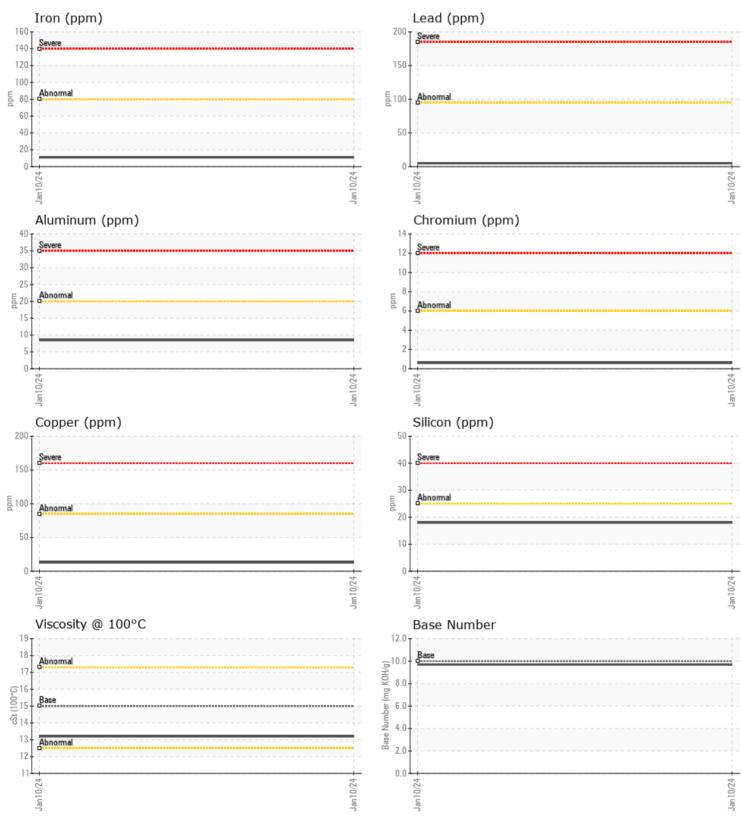

#### VOLVO PENTA A 1 157961 - STARBOARD DIESEL ENGINE SIX

Sample No: VPA060971

**Oil Type:** VOLVO ULTRA DIESEL ENGINE OIL 15W40 VDS-3

| Sample Number    |          | VPA060971   | <br> | <br>_         |
|------------------|----------|-------------|------|---------------|
| Sample Date      |          | 10 Jan 2024 | <br> | <br>W         |
| Machine Hours    |          | 57          | <br> | <br>45        |
| Oil Hours        |          | 0           | <br> | <br>N         |
| Oil Changed      |          | N/A         | <br> | <br>U         |
| Sample Status    |          | NORMAL      | <br> | <br>Co<br>ycł |
| OIL CONDITION    |          |             |      | T:            |
| /isc @ 100°C     | cSt      | <b>13.2</b> | <br> | <br>F:        |
| Base Number (BN) | mg KOH/g | 9.7         | <br> | <br>          |
| Oxidation (PA)   | %        | 57          | <br> | <br>D         |
| CONTAMINATION    |          |             |      | F             |
| Water            | %        | NEG         | <br> | <br>a         |
| Soot %           | %        | 0.2         | <br> | <br>r         |
| Nitration (PA)   | %        | 43          | <br> | <br>a         |
| Sulfation (PA)   | %        | 52          | <br> | <br>C         |
| Glycol           | %        | NEG         | <br> | <br>t         |
| Fuel             | %        | <1.0        | <br> |               |
| Silicon          | ppm      | <b>18</b>   | <br> |               |
| Sodium           | ppm      | 3           | <br> |               |
| Potassium        | ppm      | 2           | <br> |               |
| WEAR METALS      |          |             |      |               |
| ron              | ppm      | <b>11</b>   | <br> |               |
| Copper           | ppm      | <b>1</b> 3  | <br> |               |
| Lead             | ppm      | 5           | <br> |               |
| Tin              | ppm      | 2           | <br> |               |
| Aluminum         | ppm      | 8           | <br> |               |
| Chromium         | ppm      |             | <br> |               |
| Molybdenum       | ppm      | 56          | <br> |               |
| Nickel           | ppm      | <b>■</b> <1 | <br> |               |
| Titanium         | ppm      | 0           | <br> |               |
| Silver           | ppm      | 0           | <br> |               |
| Manganese        | ppm      | <b>1</b>    | <br> |               |
| Vanadium         | ppm      | 0           | <br> |               |
| ADDITIVES        |          |             |      |               |
| Calcium          | ppm      | <b>1110</b> | <br> |               |
| Magnesium        | ppm      | 870         | <br> |               |
| Zinc             | ppm      | <b>1257</b> | <br> |               |
| Phosphorus       | ppm      | <b>1076</b> | <br> |               |
| Barium           | ppm      | 0           | <br> |               |
| Boron            | ppm      | <b>11</b>   | <br> | <br>D         |
|                  |          |             |      | U             |

#### GRAPHS

Report Id: VP151520 [WUSCAR] 06063271 (Generated: 01/19/2024 14:15:39) Rev: 1

Contact/Location: WALTER CLARK - VP151520