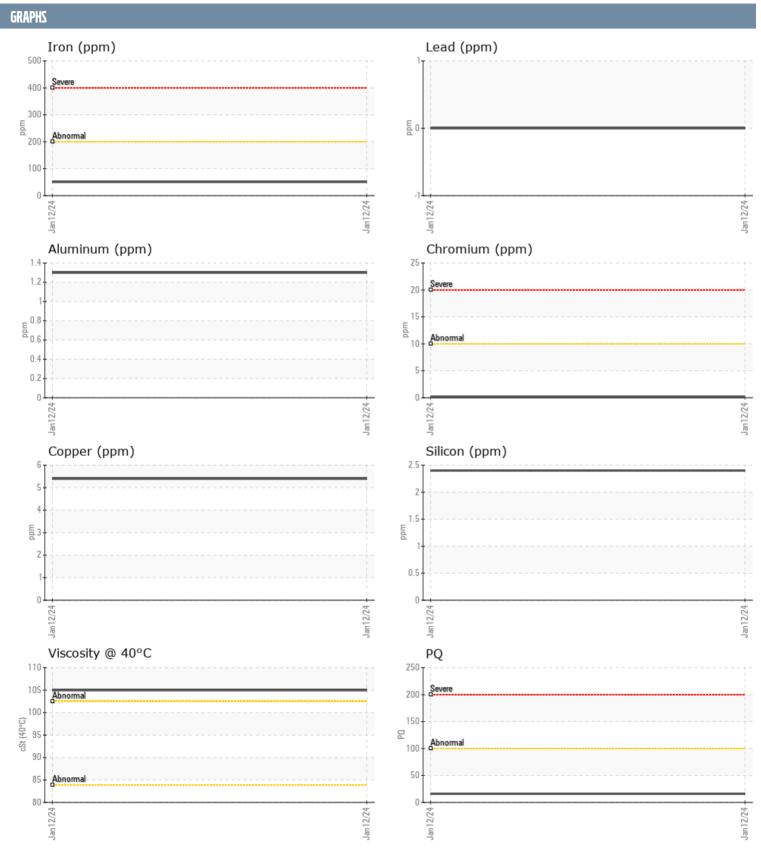

## DUTTON DUTTON VOLVO PENTA 3950001201 - STARBOARD IPS

Sample No: VPA044343
Oil Type: {unknown}

|               | ATION |               |      |  |
|---------------|-------|---------------|------|--|
| SAMPLE INFORM | ATION |               |      |  |
| Sample Number |       | VPA044343     | <br> |  |
| Sample Date   |       | 12 Jan 2024   | <br> |  |
| Machine Hours |       | 939           | <br> |  |
| Oil Hours     |       | 0             | <br> |  |
| Oil Changed   |       | Not Changd    | <br> |  |
| Sample Status |       | NORMAL        | <br> |  |
| OIL CONDITION |       |               |      |  |
| OIL CONDITION |       |               |      |  |
| Visc @ 40°C   | cSt   | <b>105</b>    | <br> |  |
| CONTAMINATION |       |               |      |  |
| Water         | %     | NEG           | <br> |  |
| Silicon       | ppm   | 2             | <br> |  |
| Sodium        | ppm   | <b>2</b>      | <br> |  |
| Potassium     | ppm   | <b>1</b>      | <br> |  |
| WEAR METALS   |       |               |      |  |
| PQ            |       | <b>16</b>     | <br> |  |
| Iron          | ppm   | <u></u> 51    | <br> |  |
| Copper        | ppm   | 5             | <br> |  |
| Lead          | ppm   | 0             | <br> |  |
| Tin           | ppm   | 0             | <br> |  |
| Aluminum      | ppm   | 1             | <br> |  |
| Chromium      | ppm   | <b>■&lt;1</b> | <br> |  |
| Molybdenum    | ppm   | 0             | <br> |  |
| Nickel        | ppm   | <b>0</b>      | <br> |  |
| Titanium      | ppm   | 0             | <br> |  |
| Silver        | ppm   | 0             | <br> |  |
| Manganese     | ppm   | <1            | <br> |  |
| Vanadium      | ppm   | 0             | <br> |  |
| ADDITIVES     |       |               |      |  |
| Calcium       | ppm   | 2             | <br> |  |
| Magnesium     | ppm   | 25            | <br> |  |
| Zinc          | ppm   | 0             | <br> |  |
| Phosphorus    | ppm   | 1522          | <br> |  |
| Barium        | ppm   | 0             | <br> |  |
| Boron         | ppm   | 320           | <br> |  |
|               |       |               |      |  |

## Diagnosis

Resample at the next service interval to monitor. All component wear rates are normal. There is no indication of any contamination in the oil. The condition of the oil is acceptable for the time in service.