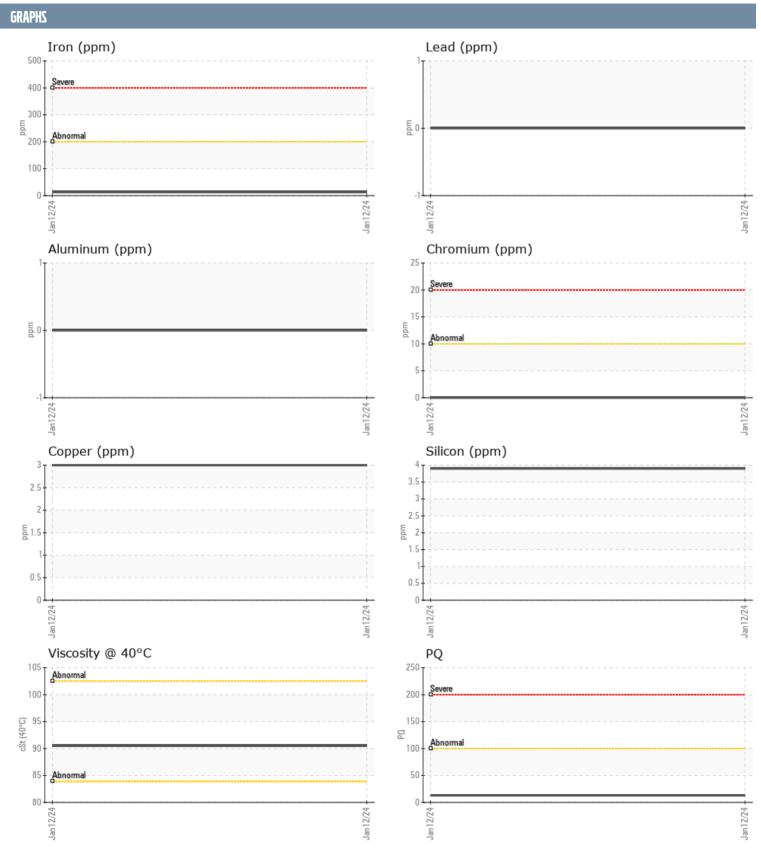

## MICHAEL RECHITSKY 467995 VOLVO PENTA 3194012791 - STARBOARD IPS

Sample No: VPA060093
Oil Type: {unknown}

| SAMPLE INFORMA | ATION |             |      |  |
|----------------|-------|-------------|------|--|
| Sample Number  |       | VPA060093   | <br> |  |
| Sample Date    |       | 12 Jan 2024 | <br> |  |
| Machine Hours  |       | 0           | <br> |  |
| Oil Hours      |       | 0           | <br> |  |
| Oil Changed    |       | N/A         | <br> |  |
| Sample Status  |       | NORMAL      | <br> |  |
|                |       | HOMMAL      |      |  |
| OIL CONDITION  |       |             |      |  |
| Visc @ 40°C    | cSt   | ■90.5       | <br> |  |
| CONTAMINATION  |       |             |      |  |
| Water          | %     | NEG         | <br> |  |
| Silicon        | ppm   | 4           | <br> |  |
| Sodium         | ppm   | <u> </u>    | <br> |  |
| Potassium      | ppm   | <b>■</b> <1 | <br> |  |
|                |       |             |      |  |
| WEAR METALS    |       |             |      |  |
| PQ             |       | <b>1</b> 3  | <br> |  |
| Iron           | ppm   | <b>■</b> 13 | <br> |  |
| Copper         | ppm   | 3           | <br> |  |
| Lead           | ppm   | 0           | <br> |  |
| Tin            | ppm   | 0           | <br> |  |
| Aluminum       | ppm   | 0           | <br> |  |
| Chromium       | ppm   | ■0          | <br> |  |
| Molybdenum     | ppm   | 0           | <br> |  |
| Nickel         | ppm   | ■0          | <br> |  |
| Titanium       | ppm   | 0           | <br> |  |
| Silver         | ppm   | 0           | <br> |  |
| Manganese      | ppm   | 0           | <br> |  |
| Vanadium       | ppm   | 0           | <br> |  |
| ADDITIVES      |       |             |      |  |
| Calcium        | ppm   | 9           | <br> |  |
| Magnesium      | ppm   | 6           | <br> |  |
| Zinc           | ppm   | 3           | <br> |  |
| Phosphorus     | ppm   | 435         | <br> |  |
| Barium         | ppm   | 0           | <br> |  |
| Boron          | ppm   | 32          | <br> |  |

## Diagnosis

Resample at the next service interval to monitor. All component wear rates are normal. There is no indication of any contamination in the oil. The condition of the oil is acceptable for the time in service.