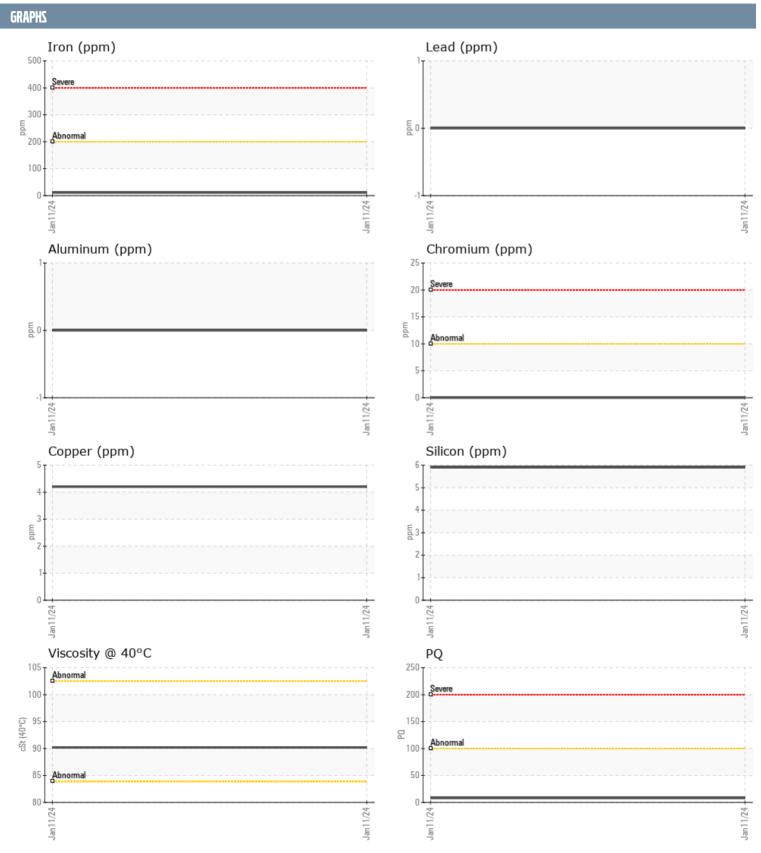

## Diagnosis

Resample at the next service interval to monitor. All component wear rates are normal. There is no indication of any contamination in the oil. The condition of the oil is acceptable for the time in service.