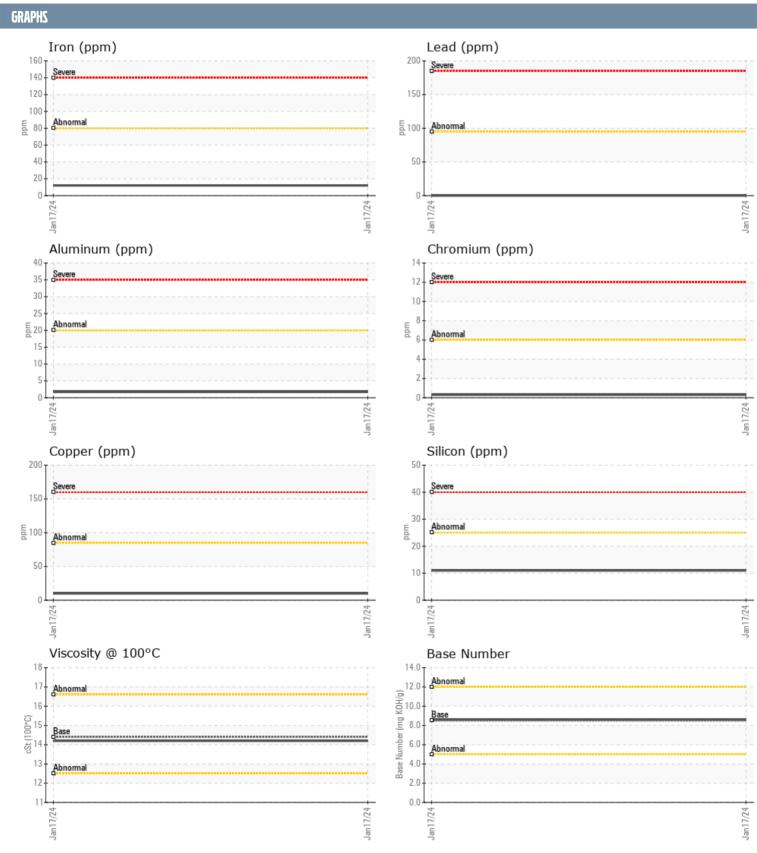

## 7008461359 - STARBOARD DIESEL ENGINE

Sample No: VPA058386

Oil Type: DIESEL ENGINE OIL SAE 15W40

| SAMPLE INFORMAT  | TION     |               |      |  |
|------------------|----------|---------------|------|--|
| Sample Number    |          | VPA058386     | <br> |  |
| Sample Date      |          | 17 Jan 2024   | <br> |  |
| Machine Hours    |          | 0             | <br> |  |
| Oil Hours        |          | 0             | <br> |  |
| Oil Changed      |          | N/A           | <br> |  |
| Sample Status    |          | NORMAL        | <br> |  |
| OII CONDITION    |          |               |      |  |
| OIL CONDITION    |          |               |      |  |
| Visc @ 100°C     | cSt      | <b>14.2</b>   | <br> |  |
| Base Number (BN) | mg KOH/g | ■8.6          | <br> |  |
| Oxidation (PA)   | %        | 52            | <br> |  |
| CONTAMINATION    |          |               |      |  |
| Water            | %        | NEG           | <br> |  |
| Soot %           | %        | ■ 0.1         | <br> |  |
| Nitration (PA)   | %        | 39            | <br> |  |
| Sulfation (PA)   | %        | 53            | <br> |  |
| Glycol           | %        | NEG           | <br> |  |
| Fuel             | %        | <1.0          | <br> |  |
| Silicon          | ppm      | <b>11</b>     | <br> |  |
| Sodium           | ppm      | ■0            | <br> |  |
| Potassium        | ppm      | <b>2</b>      | <br> |  |
| WEAR METALS      |          |               |      |  |
| Iron             | ppm      | <b>1</b> 2    | <br> |  |
| Copper           | ppm      | ■10           | <br> |  |
| Lead             | ppm      | ■0            | <br> |  |
| Tin              | ppm      | ■0            | <br> |  |
| Aluminum         | ppm      | 2             | <br> |  |
| Chromium         | ppm      | <1            | <br> |  |
| Molybdenum       | ppm      | <b>70</b>     | <br> |  |
| Nickel           | ppm      | <b>■</b> 0    | <br> |  |
| Titanium         | ppm      | ■0            | <br> |  |
| Silver           | ppm      | ■0            | <br> |  |
| Manganese        | ppm      | ■0            | <br> |  |
| Vanadium         | ppm      | 0             | <br> |  |
| ADDITIVES        |          |               |      |  |
| Calcium          | ppm      | <b>1349</b>   | <br> |  |
| Magnesium        | ppm      | <b>489</b>    | <br> |  |
| Zinc             | ppm      | <b>■ 1208</b> | <br> |  |
| Phosphorus       | ppm      | <b>■</b> 979  | <br> |  |
| Barium           | ppm      | ■3            | <br> |  |
| Boron            | ppm      | ■353          | <br> |  |
|                  |          |               |      |  |

## Diagnosis

Resample at the next service interval to monitor. All component wear rates are normal. There is no indication of any contamination in the oil. The BN result indicates that there is suitable alkalinity remaining in the oil. The condition of the oil is suitable for further service.