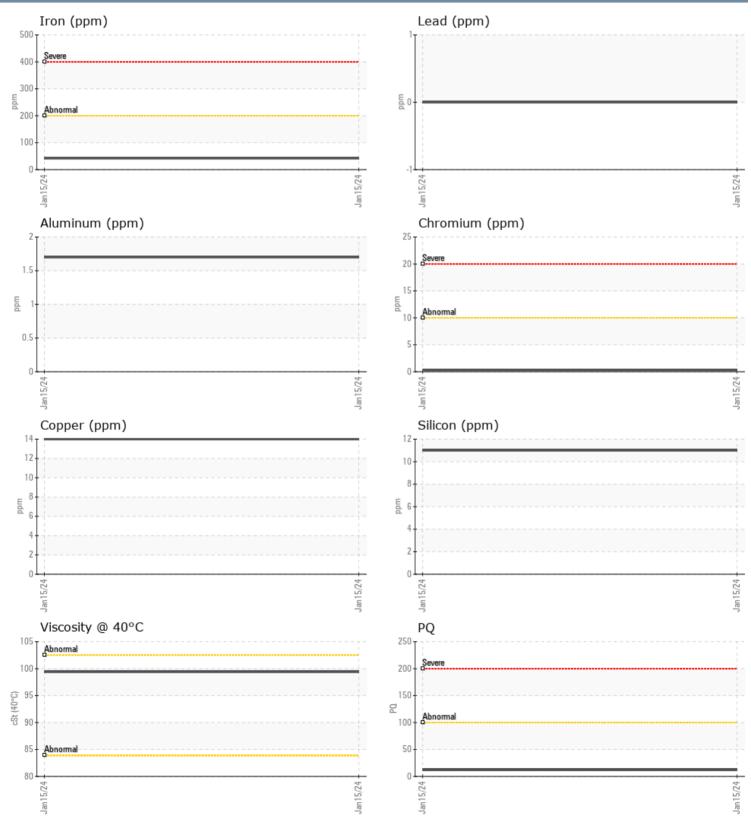

## 3940028800 - PORT IPS

| Sample No: | VPA036649 |  |  |
|------------|-----------|--|--|
| Oil Type:  | {unknown} |  |  |

| SAMPLE INFORMA | ATION |             |      |  |
|----------------|-------|-------------|------|--|
| Sample Number  |       | VPA036649   | <br> |  |
| Sample Date    |       | 15 Jan 2024 | <br> |  |
| Machine Hours  |       | 748         | <br> |  |
| Oil Hours      |       | 0           | <br> |  |
| Oil Changed    |       | N/A         | <br> |  |
| Sample Status  |       | NORMAL      | <br> |  |
| OIL CONDITION  |       |             |      |  |
| Visc @ 40°C    | cSt   | 99.4        | <br> |  |
| CONTAMINATION  |       |             |      |  |
| Water          | %     | NEG         | <br> |  |
| Silicon        | ppm   | 11          | <br> |  |
| Sodium         | ppm   | 0           | <br> |  |
| Potassium      | ppm   | 9           | <br> |  |
| WEAR METALS    |       |             |      |  |
| PQ             |       | <b>12</b>   | <br> |  |
| Iron           | ppm   | <b>42</b>   | <br> |  |
| Copper         | ppm   | <b>1</b> 4  | <br> |  |
| Lead           | ppm   | 0           | <br> |  |
| Tin            | ppm   | 0           | <br> |  |
| Aluminum       | ppm   | 2           | <br> |  |
| Chromium       | ppm   | <b></b> <1  | <br> |  |
| Molybdenum     | ppm   | 0           | <br> |  |
| Nickel         | ppm   | <b></b> <1  | <br> |  |
| Titanium       | ppm   | 0           | <br> |  |
| Silver         | ppm   | 0           | <br> |  |
| Manganese      | ppm   | 5           | <br> |  |
| Vanadium       | ppm   | 0           | <br> |  |
| ADDITIVES      |       |             |      |  |
| Calcium        | ppm   | 15          | <br> |  |
| Magnesium      | ppm   | 21          | <br> |  |
| Zinc           | ppm   | 0           | <br> |  |
| Phosphorus     | ppm   | 1262        | <br> |  |
| Barium         | ppm   | 3           | <br> |  |
| Boron          | ppm   | 349         | <br> |  |

### Diagnosis

Resample at the next service interval to monitor.All component wear rates are normal. There is no indication of any contamination in the oil. The condition of the oil is acceptable for the time in service.