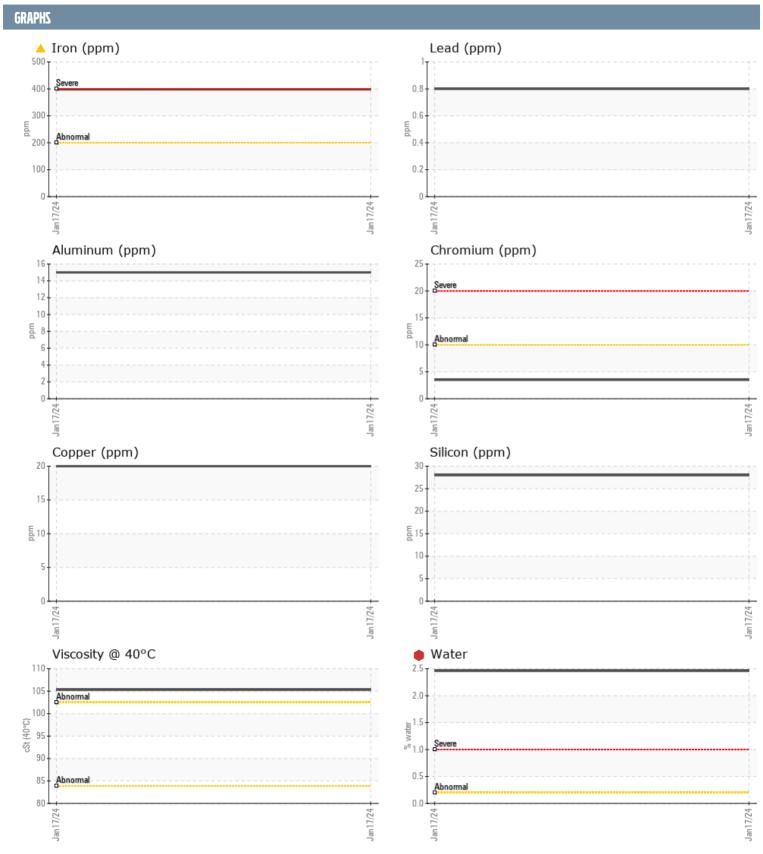

## 3940016535 - STARBOARD IPS

Sample No: VPA058709
Oil Type: {unknown}

| SAMPLE INFORM | ATION |              |      |  |
|---------------|-------|--------------|------|--|
| SAMPLE INFURM | ATIUN |              |      |  |
| Sample Number |       | VPA058709    | <br> |  |
| Sample Date   |       | 17 Jan 2024  | <br> |  |
| Machine Hours |       | 1348         | <br> |  |
| Oil Hours     |       | 0            | <br> |  |
| Oil Changed   |       | N/A          | <br> |  |
| Sample Status |       | SEVERE       | <br> |  |
| OIL CONDITION |       |              |      |  |
| Visc @ 40°C   | cSt   | <b>105.3</b> | <br> |  |
| CONTAMINATION |       |              |      |  |
| Water         | %     | <b>2.46</b>  | <br> |  |
| Silicon       | ppm   | 28           | <br> |  |
| Sodium        | ppm   | <b>■</b> 14  | <br> |  |
| Potassium     | ppm   | <b>2</b>     | <br> |  |
|               | ррпп  |              |      |  |
| WEAR METALS   |       |              |      |  |
| PQ            |       | <b>1</b> 9   | <br> |  |
| Iron          | ppm   | <b>△</b> 398 | <br> |  |
| Copper        | ppm   | <b>■20</b>   | <br> |  |
| Lead          | ppm   | <1           | <br> |  |
| Tin           | ppm   | 2            | <br> |  |
| Aluminum      | ppm   | <b>■</b> 15  | <br> |  |
| Chromium      | ppm   | <b>4</b>     | <br> |  |
| Molybdenum    | ppm   | 0            | <br> |  |
| Nickel        | ppm   | <b>■</b> 3   | <br> |  |
| Titanium      | ppm   | <1           | <br> |  |
| Silver        | ppm   | <1           | <br> |  |
| Manganese     | ppm   | 4            | <br> |  |
| Vanadium      | ppm   | 0            | <br> |  |
| ADDITIVES     |       |              |      |  |
| Calcium       | ppm   | 14           | <br> |  |
| Magnesium     | ppm   | 10           | <br> |  |
| Zinc          | ppm   | 23           | <br> |  |
| Phosphorus    | ppm   | 1503         | <br> |  |
| Barium        | ppm   | 0            | <br> |  |
| Boron         | ppm   | 186          | <br> |  |
| 231011        | PPIII | .50          |      |  |

## Diagnosis

We advise that you check for the source of water entry. We recommend that you drain the oil from the component if this has not already been done. We recommend an early resample to monitor this condition. Gear wear is indicated. There is a high concentration of water present in the oil. The oil is no longer serviceable due to the presence of contaminants.