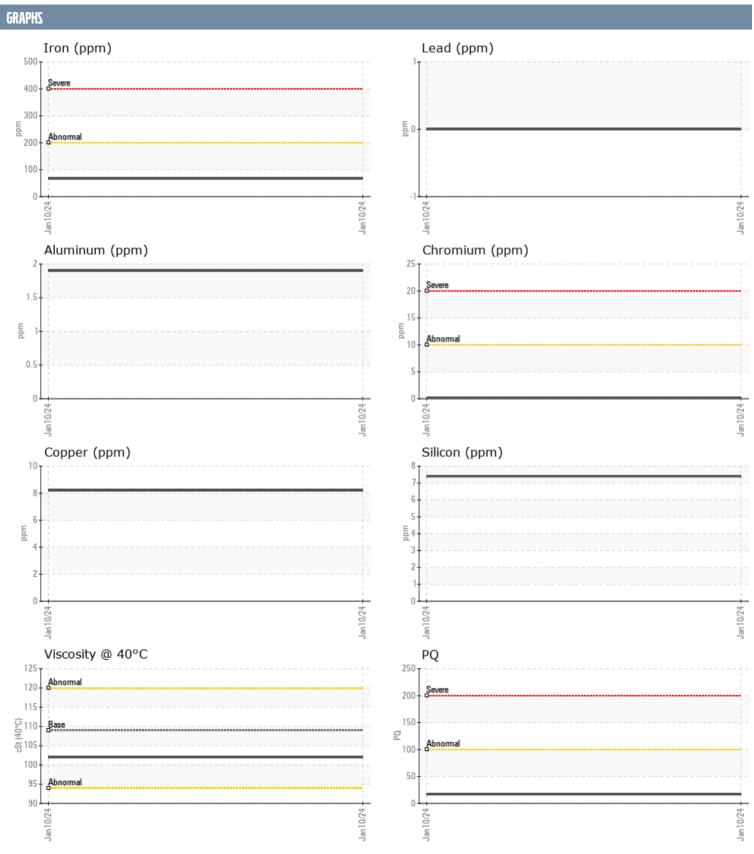

## THOMAS GILLINGHAM SAM VOLVO PENTA 3950008374 - STARBOARD IPS

Sample No: VPA059069

**Oil Type:** GEAR OIL SAE 75W90

| SAMPLE INFORM | ATION |               |      |  |
|---------------|-------|---------------|------|--|
|               | ATION |               |      |  |
| Sample Number |       | VPA059069     | <br> |  |
| Sample Date   |       | 10 Jan 2024   | <br> |  |
| Machine Hours |       | 350           | <br> |  |
| Oil Hours     |       | 190           | <br> |  |
| Oil Changed   |       | Changed       | <br> |  |
| Sample Status |       | NORMAL        | <br> |  |
| OIL CONDITION |       |               |      |  |
| Visc @ 40°C   | cSt   | <b>102</b>    | <br> |  |
| CONTAMINATION |       |               |      |  |
| Water         | %     | NEG           | <br> |  |
| Silicon       | ppm   | 7             | <br> |  |
| Sodium        | ppm   | <b>0</b>      | <br> |  |
| Potassium     | ppm   | <b>4</b>      | <br> |  |
| WEAR METALS   |       |               |      |  |
| PQ            |       | <b>17</b>     | <br> |  |
| Iron          | ppm   | <b>67</b>     | <br> |  |
| Copper        | ppm   | 8             | <br> |  |
| Lead          | ppm   | 0             | <br> |  |
| Tin           | ppm   | 0             | <br> |  |
| Aluminum      | ppm   | 2             | <br> |  |
| Chromium      | ppm   | <b>■&lt;1</b> | <br> |  |
| Molybdenum    | ppm   | <b>0</b>      | <br> |  |
| Nickel        | ppm   | <b>0</b>      | <br> |  |
| Titanium      | ppm   | 0             | <br> |  |
| Silver        | ppm   | 0             | <br> |  |
| Manganese     | ppm   | <b>■</b> 3    | <br> |  |
| Vanadium      | ppm   | 0             | <br> |  |
| ADDITIDES     |       |               |      |  |
| Calcium       | ppm   | <b>■</b> 8    | <br> |  |
| Magnesium     | ppm   | 41            | <br> |  |
| Zinc          | ppm   | ■0            | <br> |  |
| Phosphorus    | ppm   | <b>1355</b>   | <br> |  |
| Barium        | ppm   | ■0            | <br> |  |
| Boron         | ppm   | ■304          | <br> |  |