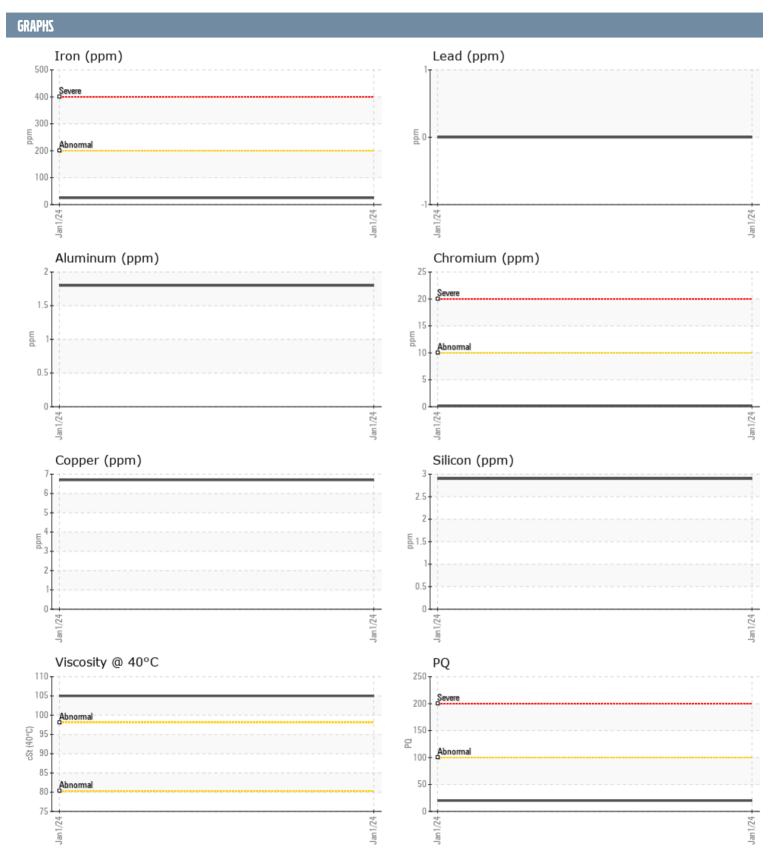

## TAYLOR HARVEY DANIEL/502595 VOLVO PENTA 3200003037 - STARBOARD IPS

Sample No: VPA059351

Oil Type: VOLVO API GL-5 SAE 75W90

|                | ATION |             |      |  |
|----------------|-------|-------------|------|--|
| SAMPLE INFORM  | ATION |             |      |  |
| Sample Number  |       | VPA059351   | <br> |  |
| Sample Date    |       | 01 Jan 2024 | <br> |  |
| Machine Hours  |       | 264         | <br> |  |
| Oil Hours      |       | 0           | <br> |  |
| Oil Changed    |       | Changed     | <br> |  |
| Sample Status  |       | NORMAL      | <br> |  |
| OIL COMPLETION |       |             |      |  |
| OIL CONDITION  |       |             |      |  |
| Visc @ 40°C    | cSt   | <b>105</b>  | <br> |  |
| CONTAMINATION  | l .   |             |      |  |
| Water          | %     | NEG         | <br> |  |
| Silicon        | ppm   | 3           | <br> |  |
| Sodium         | ppm   | <b>0</b>    | <br> |  |
| Potassium      | ppm   | <b>5</b>    | <br> |  |
| WEAR METALS    |       |             |      |  |
| PQ             |       | <b>20</b>   | <br> |  |
| Iron           | ppm   | <b>25</b>   | <br> |  |
| Copper         | ppm   | 7           | <br> |  |
| Lead           | ppm   | 0           | <br> |  |
| Tin            | ppm   | 0           | <br> |  |
| Aluminum       | ppm   | 2           | <br> |  |
| Chromium       | ppm   | <b></b>     | <br> |  |
| Molybdenum     | ppm   | <b>0</b>    | <br> |  |
| Nickel         | ppm   | ■0          | <br> |  |
| Titanium       | ppm   | 0           | <br> |  |
| Silver         | ppm   | 0           | <br> |  |
| Manganese      | ppm   | <b>■</b> <1 | <br> |  |
| Vanadium       | ppm   | 0           | <br> |  |
| ADDITIVES      |       |             |      |  |
| Calcium        | ppm   | <b>6</b>    | <br> |  |
| Magnesium      | ppm   | <b>124</b>  | <br> |  |
| Zinc           | ppm   | <b>0</b>    | <br> |  |
| Phosphorus     | ppm   | <b>1388</b> | <br> |  |
| Barium         | ppm   | <b>0</b>    | <br> |  |
| Boron          | ppm   | ■343        | <br> |  |
|                |       |             |      |  |