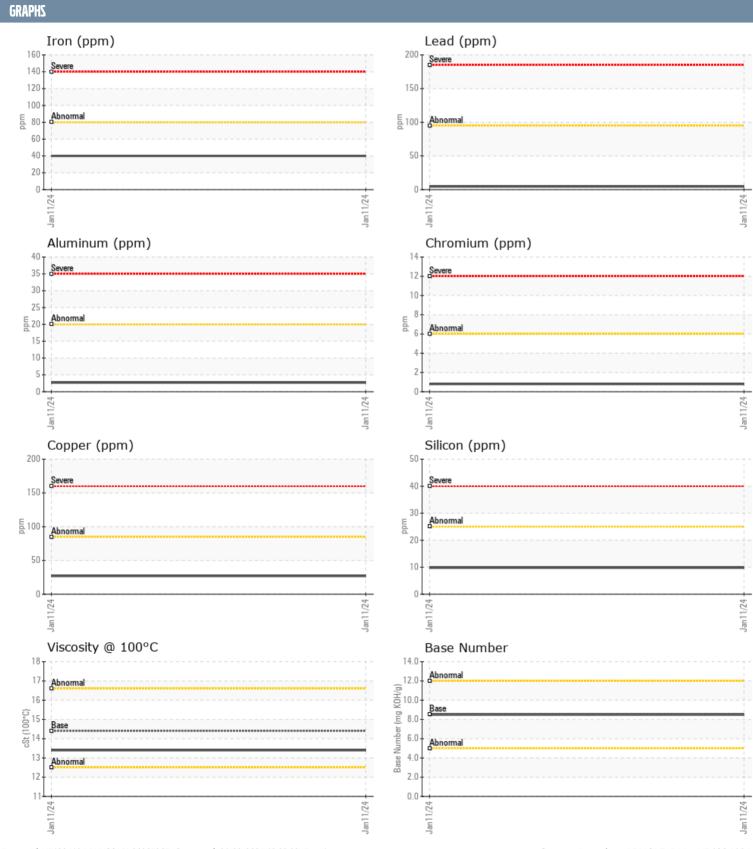

## TY VAN WAVEREN JAY POUW VOLVO PENTA 2061 192753 - DIESEL ENGINE

Sample No: VPA051116

Oil Type: DIESEL ENGINE OIL SAE 40

| SAMPLE INFORMAT  | TION  |                 |      |  |
|------------------|-------|-----------------|------|--|
| Sample Number    |       | VPA051116       | <br> |  |
| Sample Date      |       | 11 Jan 2024     | <br> |  |
| Machine Hours    |       | 692             | <br> |  |
| Oil Hours        |       | 0               | <br> |  |
| Oil Changed      |       | N/A             | <br> |  |
| Sample Status    |       | NORMAL          | <br> |  |
| OIL CONDITION    |       |                 |      |  |
|                  | CI    | =12.4           |      |  |
| Visc @ 100°C     | cSt   | <b>■ 13.4</b>   | <br> |  |
| Base Number (BN) |       | <b>8.5</b>      | <br> |  |
| Oxidation (PA)   | %     | 61              | <br> |  |
| CONTAMINATION    |       |                 |      |  |
| Water            | %     | NEG             | <br> |  |
| Soot %           | %     | ■0.4            | <br> |  |
| Nitration (PA)   | %     | 73              | <br> |  |
| Sulfation (PA)   | %     | 56              | <br> |  |
| Glycol           | %     | NEG             | <br> |  |
| Fuel             | %     | <1.0            | <br> |  |
| Silicon          | ppm   | <b>10</b>       | <br> |  |
| Sodium           | ppm   | <b>■</b> 5      | <br> |  |
| Potassium        | ppm   | <b>4</b>        | <br> |  |
| WEAR METALS      |       |                 |      |  |
| Iron             | ppm   | <b>40</b>       | <br> |  |
| Copper           | ppm   | <b>27</b>       | <br> |  |
| Lead             | ppm   | <b>5</b>        | <br> |  |
| Tin              | ppm   | <b>1</b>        | <br> |  |
| Aluminum         | ppm   | <b>3</b>        | <br> |  |
| Chromium         | ppm   | <1              | <br> |  |
| Molybdenum       | ppm   | ■27             | <br> |  |
| Nickel           | ppm   | <b>6</b>        | <br> |  |
| Titanium         | ppm   | <b>■&lt;1</b>   | <br> |  |
| Silver           | ppm   | <b>■</b> 0      | <br> |  |
| Manganese        | ppm   | <b>■&lt;1</b>   | <br> |  |
| Vanadium         | ppm   | <1              | <br> |  |
| ADDITIVES        |       |                 |      |  |
| Calcium          | ppm   | <b>1305</b>     | <br> |  |
| Magnesium        | ppm   | ■ 1303<br>■ 777 | <br> |  |
| Zinc             | ppm   | ■995            | <br> |  |
| Phosphorus       | ppm   | ■ 836           | <br> |  |
| Barium           | ppm   | ■0              | <br> |  |
| Boron            | ppm   | <b>64</b>       | <br> |  |
| DOTOTI           | ppiii |                 |      |  |