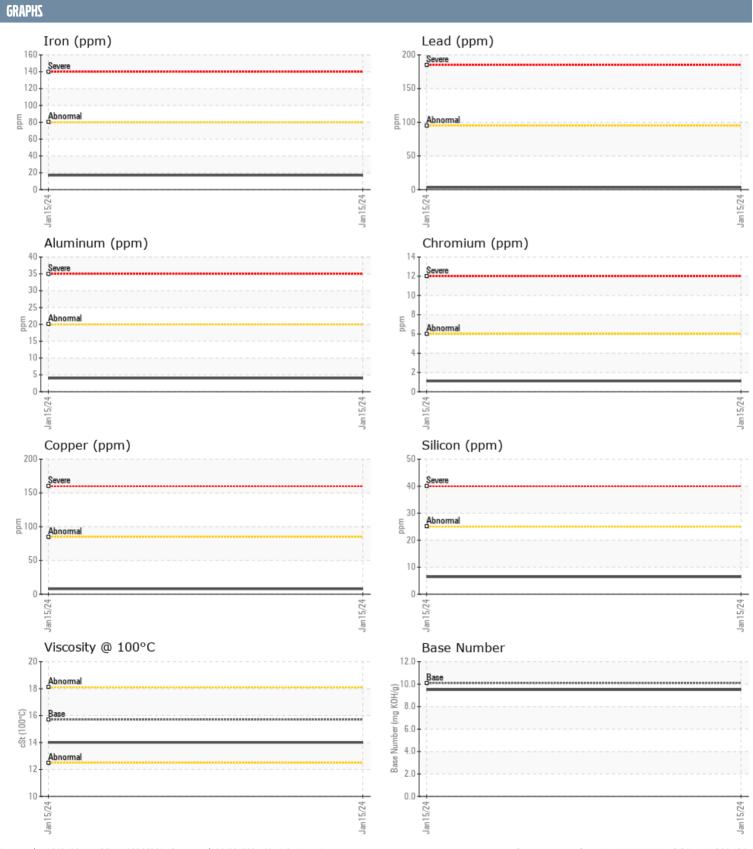

## PETER HARVEY VOLVO PENTA PETER HARVEY (S/N NOT GIVEN) - STARBOARD DIESEL ENGINE

Sample No: VPA036742

Oil Type: SHELL ROTELLA T 15W40

| CAMPLE INFORMA   | FIGN     |               |      |  |
|------------------|----------|---------------|------|--|
| SAMPLE INFORMAT  | IUN      |               |      |  |
| Sample Number    |          | VPA036742     | <br> |  |
| Sample Date      |          | 15 Jan 2024   | <br> |  |
| Machine Hours    |          | 399           | <br> |  |
| Oil Hours        |          | 399           | <br> |  |
| Oil Changed      |          | Changed       | <br> |  |
| Sample Status    |          | NORMAL        | <br> |  |
| OIL CONDITION    |          |               |      |  |
| Visc @ 100°C     | cSt      | <b>14.0</b>   | <br> |  |
| Base Number (BN) | mg KOH/g | ■9.5          | <br> |  |
| Oxidation (PA)   | %        | 66            | <br> |  |
| CONTAMINATION    |          |               |      |  |
|                  | 0/       | NEC           |      |  |
| Water<br>Soot %  | %        | NEG<br>■ 0.5  | <br> |  |
| Nitration (PA)   | %        | 66            | <br> |  |
| Sulfation (PA)   | %        | 56            | <br> |  |
| Glycol           | %        | NEG           | <br> |  |
| Fuel             | %        | <1.0          | <br> |  |
| Silicon          | ppm      | <b>1.0</b>    | <br> |  |
| Sodium           | ppm      | ■3            | <br> |  |
| Potassium        | ppm      | <b>1</b>      | <br> |  |
| WEAD METALS      |          |               |      |  |
| WEAR METALS      |          |               |      |  |
| Iron             | ppm      | <b>17</b>     | <br> |  |
| Copper           | ppm      | <b>■8</b>     | <br> |  |
| Lead             | ppm      | <b>■</b> 3    | <br> |  |
| Tin              | ppm      | <b>■&lt;1</b> | <br> |  |
| Aluminum         | ppm      | <b>4</b>      | <br> |  |
| Chromium         | ppm      | <b>1</b>      | <br> |  |
| Molybdenum       | ppm      | <b>46</b>     | <br> |  |
| Nickel           | ppm      | <b>2</b>      | <br> |  |
| Titanium         | ppm      | <b>0</b>      | <br> |  |
| Silver           | ppm      | ■0            | <br> |  |
| Manganese        | ppm      | <b>0</b>      | <br> |  |
| Vanadium         | ppm      | <1            | <br> |  |
| ADDITIVES        |          |               |      |  |
| Calcium          | ppm      | <b>1137</b>   | <br> |  |
| Magnesium        | ppm      | ■826          | <br> |  |
| Zinc             | ppm      | ■918          | <br> |  |
| Phosphorus       | ppm      | <b>785</b>    | <br> |  |
| Barium           | ppm      | <b>■</b> 0    | <br> |  |
| Boron            | ppm      | <b>27</b>     | <br> |  |

## Diagnosis

Resample at the next service interval to monitor. All component wear rates are normal. There is no indication of any contamination in the oil. The BN result indicates that there is suitable alkalinity remaining in the oil. The condition of the oil is acceptable for the time in service.