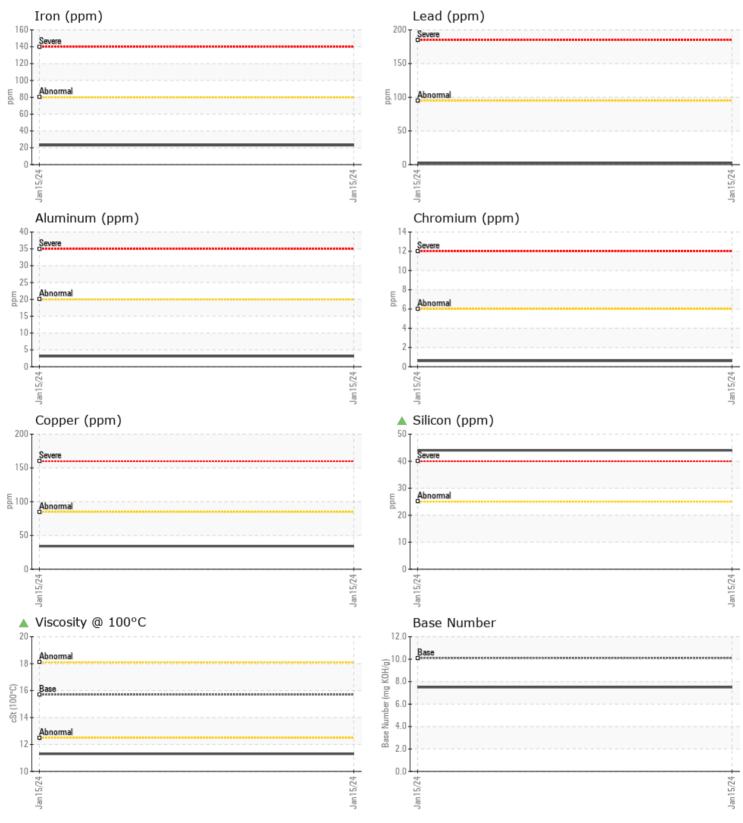

ppm

1180

1011

0 🔲

84

| Sample Number    |          | VPA036743   | <br> |  |
|------------------|----------|-------------|------|--|
| Sample Date      |          | 15 Jan 2024 | <br> |  |
| Machine Hours    |          | 113         | <br> |  |
| Oil Hours        |          | 113         | <br> |  |
| Oil Changed      |          | Changed     | <br> |  |
| Sample Status    |          | ATTENTION   | <br> |  |
| OIL CONDITION    |          |             |      |  |
| Visc @ 100°C     | cSt      | <b>11.3</b> | <br> |  |
| Base Number (BN) | mg KOH/g | 7.5         | <br> |  |
| Oxidation (PA)   | %        | 52          | <br> |  |
| CONTAMINATION    |          |             |      |  |
| Water            | %        | NEG         | <br> |  |
| Soot %           | %        | 0.6         | <br> |  |
| Nitration (PA)   | %        | 72          | <br> |  |
| Sulfation (PA)   | %        | 52          | <br> |  |
| Glycol           | %        | NEG         | <br> |  |
| Fuel             | %        | 1.8         | <br> |  |
| Silicon          | ppm      | <b>4</b> 4  | <br> |  |
| Sodium           | ppm      | <b>4</b>    | <br> |  |
| Potassium        | ppm      | 5           | <br> |  |
| WEAR METALS      |          |             |      |  |
| Iron             | ppm      | 23          | <br> |  |
| Copper           | ppm      | 34          | <br> |  |
| Lead             | ppm      | 3           | <br> |  |
| Tin              | ppm      | 2           | <br> |  |
| Aluminum         | ppm      | 3           | <br> |  |
| Chromium         | ppm      |             | <br> |  |
| Molybdenum       | ppm      | <b>77</b>   | <br> |  |
| Nickel           | ppm      | <1          | <br> |  |
| Titanium         | ppm      | 0           | <br> |  |
| Silver           | ppm      | 0           | <br> |  |
| Manganese        | ppm      | <b>1</b>    | <br> |  |
| Vanadium         | ppm      | <1          | <br> |  |
| ADDITIVES        |          |             |      |  |
| Calcium          | ppm      | 2253        | <br> |  |
| Magnesium        | ppm      | 31          | <br> |  |
|                  | PPIII    |             |      |  |

#### Diagnosis

Oil and filter change at the time of sampling has been noted. No corrective action is recommended at this time. Resample at the next service interval to monitor.All component wear rates are normal. Fuel content negligible. Elemental level of silicon (Si) above normal indicating ingress of seal material. The oil viscosity is lower than normal. The BN result indicates that there is suitable alkalinity remaining in the oil. Confirm oil type.

#### GRAPHS

Report Id: VP610438 [WUSCAR] 06066366 (Generated: 01/26/2024 01:29:13) Rev: 1

Contact/Location: MAX FUHLBRUGGE - VP610438