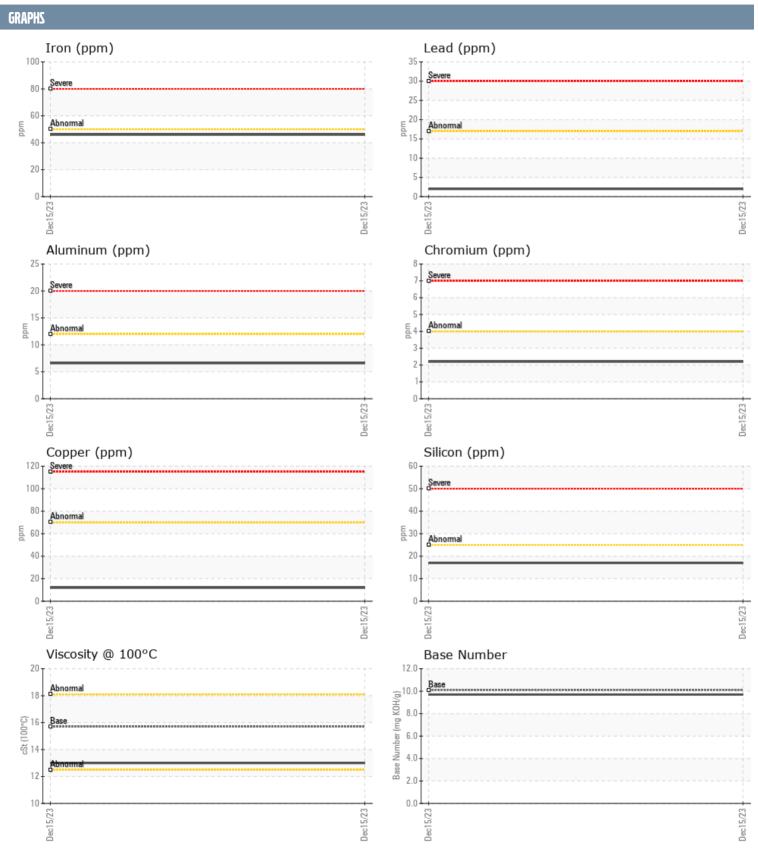

## JUDSON AIN - VANOUISH FISCHER PANDA 2106823 - GENSET

Sample No: VPA036688

Oil Type: SHELL ROTELLA T 15W40

| SAMPLE INFORMAT  | <b>FION</b> |             |      |  |
|------------------|-------------|-------------|------|--|
| Sample Number    |             | VPA036688   | <br> |  |
| Sample Date      |             | 15 Dec 2023 | <br> |  |
| Machine Hours    |             | 103         | <br> |  |
| Oil Hours        |             | 103         | <br> |  |
| Oil Changed      |             | Changed     | <br> |  |
| Sample Status    |             | NORMAL      | <br> |  |
|                  |             |             |      |  |
| OIL CONDITION    |             |             |      |  |
| Visc @ 100°C     | cSt         | <b>13.0</b> | <br> |  |
| Base Number (BN) | mg KOH/g    | ■9.7        | <br> |  |
| Oxidation (PA)   | %           | 44          | <br> |  |
| CONTAMINATION    |             |             |      |  |
| Water            | %           | NEG         | <br> |  |
| Soot %           | %           | ■0.9        | <br> |  |
| Nitration (PA)   | %           | 46          | <br> |  |
| Sulfation (PA)   | %           | 53          | <br> |  |
| Glycol           | %           | NEG         | <br> |  |
| Fuel             | %           | <1.0        | <br> |  |
| Silicon          | ppm         | ■17         | <br> |  |
| Sodium           | ppm         | <b>■</b> 3  | <br> |  |
| Potassium        | ppm         | <b>2</b>    | <br> |  |
| WEAR METALS      |             |             |      |  |
| Iron             | ppm         | <b>46</b>   | <br> |  |
| Copper           | ppm         | 12          | <br> |  |
| Lead             | ppm         | <b>2</b>    | <br> |  |
| Tin              | ppm         | <b>□</b> <1 | <br> |  |
| Aluminum         | ppm         | <b>7</b>    | <br> |  |
| Chromium         | ppm         | 2           | <br> |  |
| Molybdenum       | ppm         | <b>43</b>   | <br> |  |
| Nickel           | ppm         | <b>■</b> 0  | <br> |  |
| Titanium         | ppm         | 0           | <br> |  |
| Silver           | ppm         | ■0          | <br> |  |
| Manganese        | ppm         | <b>2</b>    | <br> |  |
| Vanadium         | ppm         | <1          | <br> |  |
| ADDITIVES        |             |             |      |  |
| Calcium          | ppm         | 3411        | <br> |  |
| Magnesium        | ppm         | <b>■</b> 15 | <br> |  |
| Zinc             | ppm         | <b>1155</b> | <br> |  |
| Phosphorus       | ppm         | ■960        | <br> |  |
| Barium           | ppm         | ■2          | <br> |  |
| Boron            | ppm         | ■357        | <br> |  |
|                  |             |             |      |  |