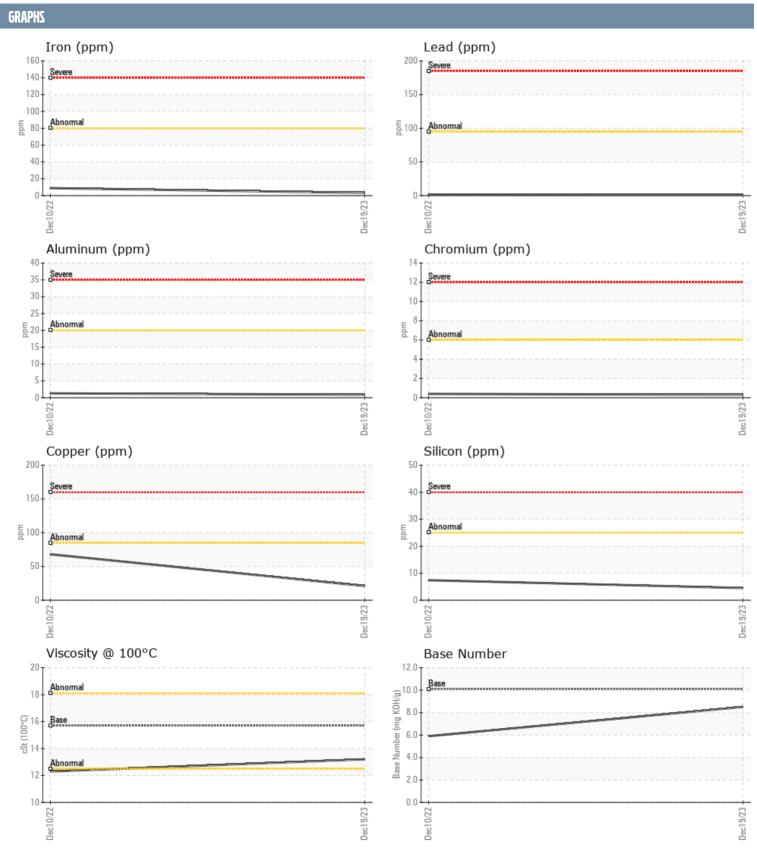

## BILL MORENO - GALEON VOLVO PENTA VP3 18230 - STARBOARD DIESEL ENGINE

Sample No: VPA036704

Oil Type: SHELL ROTELLA T 15W40

| SAMPLE INFORMAT      | TION     |                            |               |   |  |
|----------------------|----------|----------------------------|---------------|---|--|
| Sample Number        |          | VPA036704                  | VPA043421     |   |  |
| Sample Date          |          | 19 Dec 2023                | 10 Dec 2022   |   |  |
| Machine Hours        |          | 566                        | 513           |   |  |
| Oil Hours            |          | 566                        | 513           |   |  |
| Oil Changed          |          | Changed                    | Changed       |   |  |
| Sample Status        |          | NORMAL                     | ATTENTION     |   |  |
| ·                    |          |                            | 711121111011  | _ |  |
| OIL CONDITION        |          |                            |               |   |  |
| Visc @ 100°C         | cSt      | <b>13.2</b>                | <b>1</b> 2.3  |   |  |
| Base Number (BN)     | mg KOH/g | ■8.5                       | <b>5.9</b>    |   |  |
| Oxidation (PA)       | %        | 64                         | 129           |   |  |
| CONTAMINATION        |          |                            |               |   |  |
| Water                | %        | NEG                        | NEG           |   |  |
| Soot %               | %        | MEG<br>■ 0.2               | □2.5          |   |  |
| Nitration (PA)       | %        | 52                         | 125           |   |  |
| Sulfation (PA)       | %        | 56                         | 88            |   |  |
| Glycol               | %        | NEG                        | NEG           |   |  |
| Fuel                 | %        | <1.0                       | 1.2           |   |  |
| Silicon              | ppm      | <b>4</b>                   | 7             |   |  |
| Sodium               | ppm      | <b>1</b>                   | 0             |   |  |
| Potassium            | ppm      | <u> </u>                   | 1             |   |  |
| WEAR METALS          |          |                            |               |   |  |
|                      |          | =3                         |               |   |  |
| Iron                 | ppm      | 3                          | 9             |   |  |
| Copper               | ppm      | <b>2</b> 1                 | <b>□</b> 68   |   |  |
| Lead<br>Tin          | ppm      | <b>■</b> 1                 | □2<br>□<1     |   |  |
| Aluminum             | ppm      | <b>■&lt;1</b>              | <u>1</u> 1    |   |  |
| Chromium             | ppm      | _                          | <1            |   |  |
| Molybdenum           | ppm      | <b>□</b> <1<br><b>□</b> 10 | □ 58          |   |  |
| Nickel               | ppm      | ■ 10<br>■ <1               | <1            |   |  |
| Titanium             | ppm      | ■0                         | 0             |   |  |
| Silver               | ppm      | <b>0</b>                   | 1             |   |  |
| Manganese            | ppm      | ■0                         | < 1           |   |  |
| Vanadium             | ppm      | <1                         | <1            |   |  |
| ADDITIVES            |          |                            |               |   |  |
|                      |          | =1040                      | <b>=</b> 1074 |   |  |
| Calcium              | ppm      | 1849                       | □ 1071        |   |  |
| Magnesium            | ppm      | 147                        | ■876<br>■1181 |   |  |
| Zinc                 | ppm      | ■ 1140<br>■ 075            | □1181<br>□200 |   |  |
| Phosphorus<br>Barium | ppm      | <b>■</b> 975               | <b>□</b> 990  |   |  |
| Boron                | ppm      | <b>□</b> 0 <b>□</b> 137    | 0<br>3        |   |  |
| DOTOIT               | ppm      | <b>137</b>                 |               |   |  |

## Diagnosis

Resample at the next service interval to monitor.All component wear rates are normal. There is no indication of any contamination in the oil. The BN result indicates that there is suitable alkalinity remaining in the oil. The condition of the oil is suitable for further service.