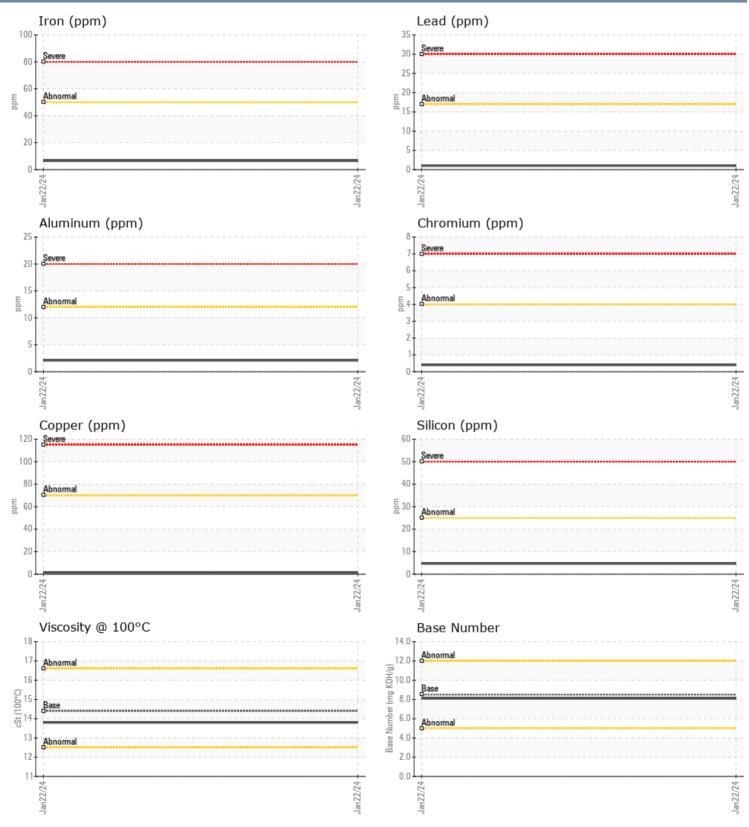

#### GRAPHS

Report Id: VP208659 [WUSCAR] 06068131 (Generated: 01/25/2024 13:33:06) Rev: 1

Contact/Location: KYLE GRASER - VP208659