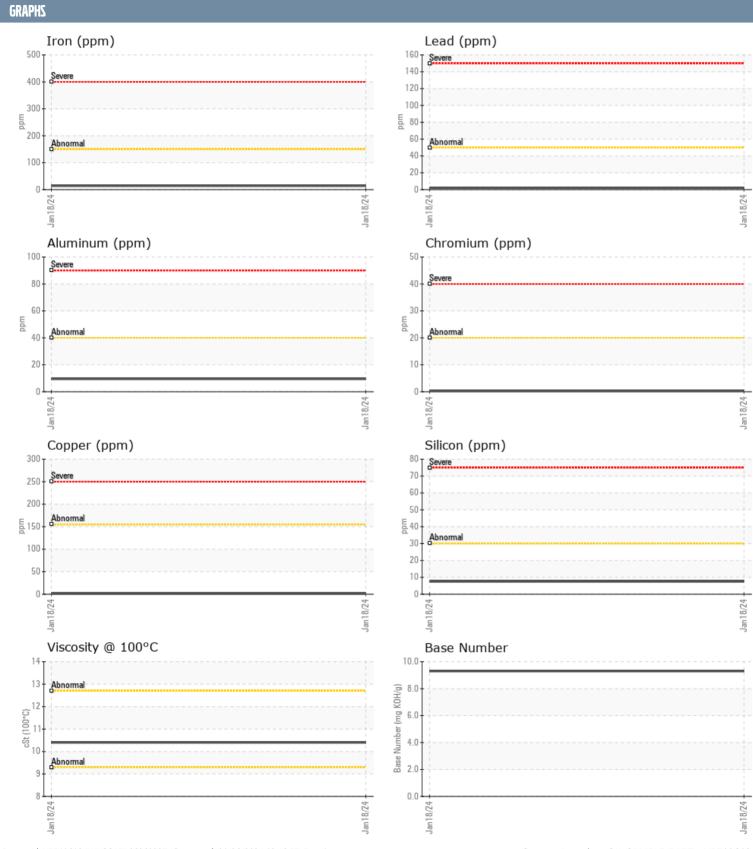

## DEL CHENAULT MERCRUISER OW690786 - STARBOARD GASOLINE ENGINE

Sample No: VPA049882

Oil Type: MERCURY PRECISION LUBRICANTS 25W40 SYN BLEND

| SAMPLE INFORMAT  | <u> </u> |             |      |  |
|------------------|----------|-------------|------|--|
| Sample Number    |          | VPA049882   | <br> |  |
| Sample Date      |          | 18 Jan 2024 | <br> |  |
| Machine Hours    |          | 719         | <br> |  |
| Oil Hours        |          | 25          | <br> |  |
| Oil Changed      |          | Changed     | <br> |  |
| Sample Status    |          | NORMAL      | <br> |  |
| OIL CONDITION    |          |             |      |  |
|                  |          |             |      |  |
| Visc @ 100°C     | cSt      | <b>10.4</b> | <br> |  |
| Base Number (BN) | mg KOH/g | <b>9.3</b>  | <br> |  |
| Oxidation (PA)   | %        | 13          | <br> |  |
| CONTAMINATION    |          |             |      |  |
| Water            | %        | NEG         | <br> |  |
| Soot %           | %        | <b>■</b> 0  | <br> |  |
| Nitration (PA)   | %        | 8           | <br> |  |
| Sulfation (PA)   | %        | 11          | <br> |  |
| Glycol           | %        | NEG         | <br> |  |
| Fuel             | %        | <1.0        | <br> |  |
| Silicon          | ppm      | <b>■8</b>   | <br> |  |
| Sodium           | ppm      | <b>2</b>    | <br> |  |
| Potassium        | ppm      | <b>0</b>    | <br> |  |
| WEAR METALS      |          |             |      |  |
| Iron             | ppm      | <b>1</b> 4  | <br> |  |
| Copper           | ppm      | <b>2</b>    | <br> |  |
| Lead             | ppm      | <b>2</b>    | <br> |  |
| Tin              | ppm      | <1          | <br> |  |
| Aluminum         | ppm      | <b>10</b>   | <br> |  |
| Chromium         | ppm      | <1          | <br> |  |
| Molybdenum       | ppm      | 42          | <br> |  |
| Nickel           | ppm      | <b>■</b> 0  | <br> |  |
| Titanium         | ppm      | 0           | <br> |  |
| Silver           | ppm      | <b>■</b> 0  | <br> |  |
| Manganese        | ppm      | <1          | <br> |  |
| Vanadium         | ppm      | 0           | <br> |  |
| ADDITIVES        |          |             |      |  |
| Calcium          | ppm      | 1858        | <br> |  |
| Magnesium        | ppm      | 25          | <br> |  |
| Zinc             | ppm      | 692         | <br> |  |
| Phosphorus       | ppm      | 619         | <br> |  |
| Barium           | ppm      | 0           | <br> |  |
| Boron            | ppm      | 148         | <br> |  |
|                  |          |             |      |  |

## Diagnosis

Resample at the next service interval to monitor. All component wear rates are normal. There is no indication of any contamination in the oil. The BN result indicates that there is suitable alkalinity remaining in the oil. The condition of the oil is acceptable for the time in service.