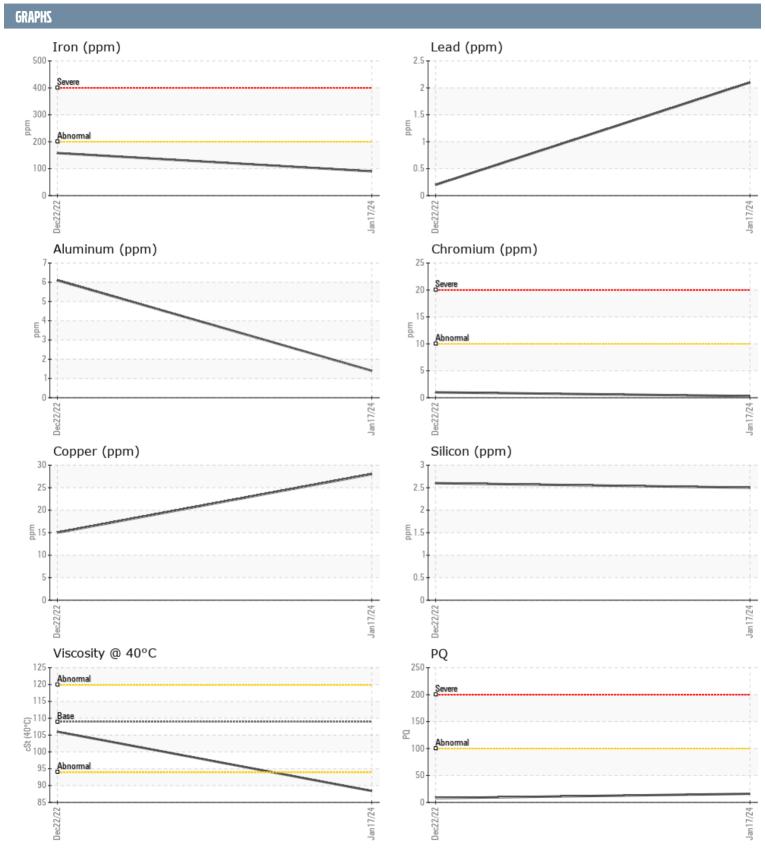

## BILL WHITACRE TOM VOLVO PENTA 3200000768 - PORT IPS

Sample No: VPA051154

**Oil Type:** GEAR OIL SAE 75W90

| SAMPLE INFORM | ATION |             |              |      |
|---------------|-------|-------------|--------------|------|
| Sample Number |       | VPA051154   | VPA042881    | <br> |
| Sample Date   |       | 17 Jan 2024 | 22 Dec 2022  | <br> |
| Machine Hours |       | 192         | 136          | <br> |
| Oil Hours     |       | 0           | 0            | <br> |
| Oil Changed   |       | Not Changd  | Not Changd   | <br> |
| Sample Status |       | NORMAL      | NORMAL       | <br> |
| OIL CONDITION |       |             |              |      |
| Visc @ 40°C   | cSt   | ■88.4       | ■106         | <br> |
| CONTAMINATION |       |             |              |      |
| Water         | %     | NEG         | NEG          | <br> |
| Silicon       | ppm   | 2           | 3            | <br> |
| Sodium        | ppm   | ■0          | ■44          | <br> |
| Potassium     | ppm   | <b>■</b> 3  | <b>3</b>     | <br> |
| WEAR METALS   |       |             |              |      |
| PQ            |       | <b>16</b>   | ■8           | <br> |
| Iron          | ppm   | ■90         | ■158         | <br> |
| Copper        | ppm   | <b>28</b>   | <b>1</b> 5   | <br> |
| Lead          | ppm   | 2           | <1           | <br> |
| Tin           | ppm   | <1          | <1           | <br> |
| Aluminum      | ppm   | 1           | 6            | <br> |
| Chromium      | ppm   | <b></b>     | <b>1</b>     | <br> |
| Molybdenum    | ppm   | <b>1</b>    | <b>1</b>     | <br> |
| Nickel        | ppm   | <b>2</b>    | <b>2</b>     | <br> |
| Titanium      | ppm   | <1          | 0            | <br> |
| Silver        | ppm   | 0           | 0            | <br> |
| Manganese     | ppm   | <b>2</b>    | <b>5</b>     | <br> |
| Vanadium      | ppm   | 0           | 0            | <br> |
| ADDITIVES     |       |             |              |      |
| Calcium       | ppm   | <b>16</b>   | <b>4</b>     | <br> |
| Magnesium     | ppm   | <b>5</b>    | <b>1</b> 9   | <br> |
| Zinc          | ppm   | <b>15</b>   | <b>1</b> 49  | <br> |
| Phosphorus    | ppm   | 449         | <b>1</b> 351 | <br> |
| Barium        | ppm   | <b>■</b> 0  | <b>0</b>     | <br> |
| Boron         | ppm   | <b>24</b>   | ■286         | <br> |

## Diagnosis

Resample at the next service interval to monitor. All component wear rates are normal. There is no indication of any contamination in the fluid. The condition of the fluid is acceptable for the time in service.