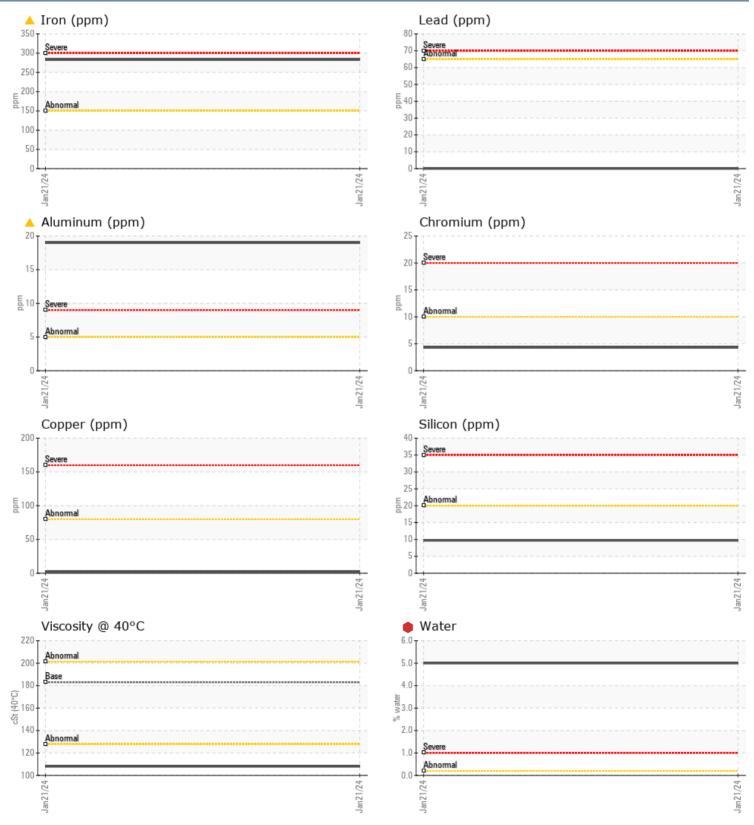

#### SAMPLE INFORMATION VPA060700 Sample Number WESTERN BRANCH DIESEL Sample Date 21 Jan 2024 6881 BULLDOG DR N Machine Hours 97 CHARLESTON, SC 0 **Oil Hours** US 29406 Oil Changed Changed Contact: MICHAEL JORDAN SEVERE Sample Status mdiordan@wbdiesel.com T: **OIL CONDITION** F: Visc @ 40°C cSt 108 Diagnosis CONTAMINATION We advise that you check for the % 5.00 Water source of water entry. The oil change Silicon ppm **10** at the time of sampling has been Sodium **276** ppm noted. We recommend an early Potassium ppm 10 resample to monitor this condition.Gear wear is indicated. WEAR METALS Appearance is unacceptable There is a high concentration of water present PO 27 in the oil. The high sodium (Na) level Iron ppm indicates the possible presence of Copper 2 salt water. There is a high amount of ppm visible silt present in the sample. The Lead 0 ppm oil is no longer serviceable due to the Tin ■ <1 ppm presence of contaminants. Aluminum ppm Chromium ppm 4 1 Molybdenum ppm Nickel ppm 4 Titanium ppm <1 Silver 0 ppm Manganese 6 ppm Vanadium 0 ppm **ADDITIVES** Calcium 29 ppm Magnesium ppm 39 Zinc ppm 30 Phosphorus ppm 1236 Barium ppm 0 Boron 294 ppm

### GRAPHS

Report Id: VP1165983 [WUSCAR] 06069742 (Generated: 01/26/2024 14:51:39) Rev: 1

Contact/Location: MICHAEL JORDAN - VP1165983