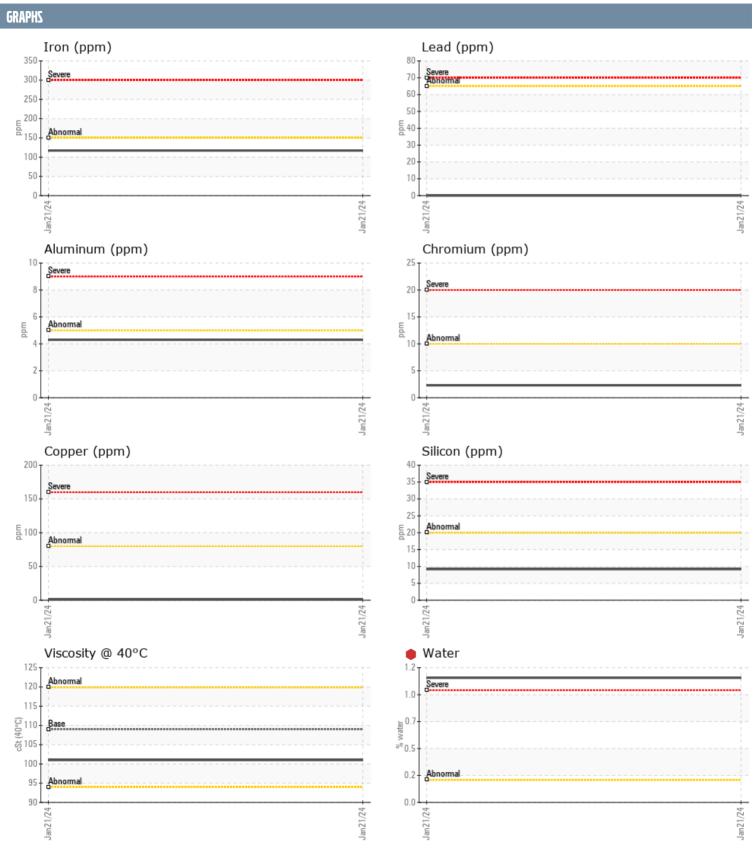

## HMCS MARGRET BROOK THALES VOLVO PENTA A771049 - STERNDRIVE - PORT GEARBOX

Sample No: VPA055707

Oil Type: GEAR OIL SAE 75W90

| CAMPI E INFORM | ATION |               |      |  |
|----------------|-------|---------------|------|--|
| SAMPLE INFORM  | ATIUN |               |      |  |
| Sample Number  |       | VPA055707     | <br> |  |
| Sample Date    |       | 21 Jan 2024   | <br> |  |
| Machine Hours  |       | 97            | <br> |  |
| Oil Hours      |       | 0             | <br> |  |
| Oil Changed    |       | Changed       | <br> |  |
| Sample Status  |       | SEVERE        | <br> |  |
| OIL CONDITION  |       |               |      |  |
| Visc @ 40°C    | cSt   | <b>101</b>    | <br> |  |
| CONTAMINATION  |       |               |      |  |
| Water          | %     | <b>1.11</b>   | <br> |  |
| Silicon        | ppm   | <b>9</b>      | <br> |  |
| Sodium         | ppm   | <b>▲</b> 100  | <br> |  |
| Potassium      | ppm   | 100<br>5      | <br> |  |
|                | pp    |               | <br> |  |
| WEAR METALS    |       |               |      |  |
| PQ             |       | ■35           | <br> |  |
| Iron           | ppm   | <b>117</b>    | <br> |  |
| Copper         | ppm   | <b>2</b>      | <br> |  |
| Lead           | ppm   | <b>■</b> 0    | <br> |  |
| Tin            | ppm   | <b>-&lt;1</b> | <br> |  |
| Aluminum       | ppm   | <b>4</b>      | <br> |  |
| Chromium       | ppm   | <b>2</b>      | <br> |  |
| Molybdenum     | ppm   | <b>■1</b>     | <br> |  |
| Nickel         | ppm   | <b>6</b>      | <br> |  |
| Titanium       | ppm   | <1            | <br> |  |
| Silver         | ppm   | 0             | <br> |  |
| Manganese      | ppm   | <b>6</b>      | <br> |  |
| Vanadium       | ppm   | 0             | <br> |  |
| ADDITIVES      |       |               |      |  |
| Calcium        | ppm   | <b>1</b> 5    | <br> |  |
| Magnesium      | ppm   | <b>1</b> 5    | <br> |  |
| Zinc           | ppm   | ■38           | <br> |  |
| Phosphorus     | ppm   | <b>1196</b>   | <br> |  |
| Barium         | ppm   | <b>0</b>      | <br> |  |
| Boron          | ppm   | ■313          | <br> |  |
|                |       |               |      |  |

## Diagnosis

We advise that you check for the source of water entry. The oil change at the time of sampling has been noted. We recommend an early resample to monitor this condition. All component wear rates are normal. Appearance is milky. There is a high concentration of water present in the oil. The high sodium (Na) level indicates the possible presence of salt water. The oil is no longer serviceable due to the presence of contaminants.