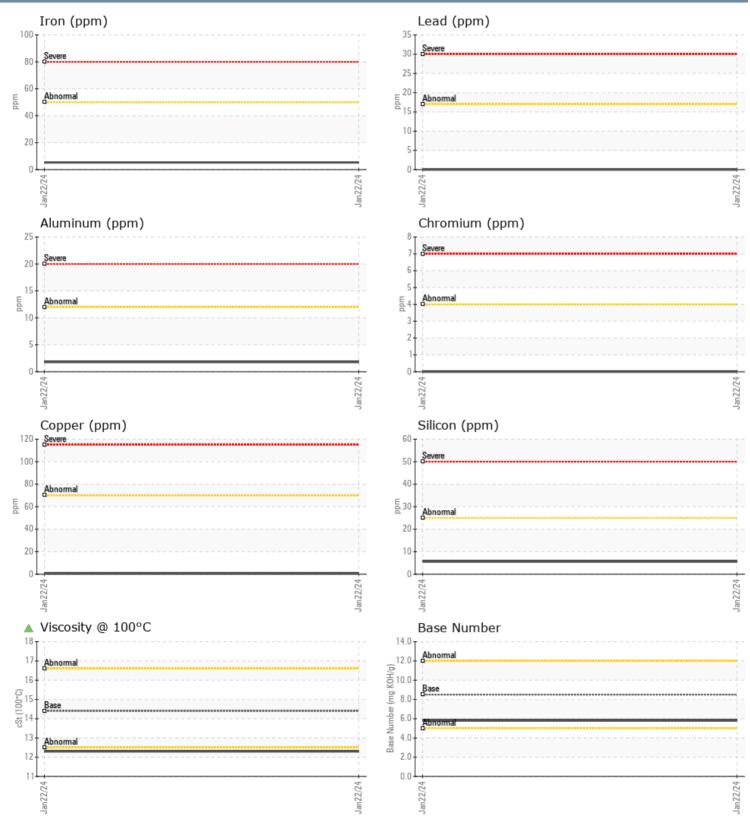

### NORTHERN LIGHTS 7732-57069 - GENSET

Sample No: VPA059574

Oil Type: DIESEL ENGINE OIL SAE 40

| Sample Number    |          | VPA059574    | <br> |  |
|------------------|----------|--------------|------|--|
| Sample Date      |          | 22 Jan 2024  | <br> |  |
| Machine Hours    |          | 812          | <br> |  |
| Oil Hours        |          | 0            | <br> |  |
| Oil Changed      |          | Not Changd   | <br> |  |
| Sample Status    |          | ATTENTION    | <br> |  |
| OIL CONDITION    |          |              |      |  |
| Visc @ 100°C     | cSt      | <b>12.3</b>  | <br> |  |
| Base Number (BN) | mg KOH/g | 5.8          | <br> |  |
| Oxidation (PA)   | %        | 28           | <br> |  |
| CONTAMINATION    |          |              |      |  |
| Water            | %        | NEG          | <br> |  |
| Soot %           | %        | 0.1          | <br> |  |
| Nitration (PA)   | %        | 39           | <br> |  |
| Sulfation (PA)   | %        | 40           | <br> |  |
| Glycol           | %        | NEG          | <br> |  |
| Fuel             | %        | 0.8          | <br> |  |
| Silicon          | ppm      | 6            | <br> |  |
| Sodium           | ppm      | <b>1</b>     | <br> |  |
| Potassium        | ppm      | 2            | <br> |  |
| WEAR METALS      |          |              |      |  |
| Iron             | ppm      | 5            | <br> |  |
| Copper           | ppm      | <b>  </b> <1 | <br> |  |
| Lead             | ppm      | 0            | <br> |  |
| Tin              | ppm      | <b>  </b> <1 | <br> |  |
| Aluminum         | ppm      | 2            | <br> |  |
| Chromium         | ppm      | 0            | <br> |  |
| Molybdenum       | ppm      | 39           | <br> |  |
| Nickel           | ppm      | 0            | <br> |  |
| Titanium         | ppm      | 0            | <br> |  |
| Silver           | ppm      | 0            | <br> |  |
| Manganese        | ppm      | 0            | <br> |  |
| Vanadium         | ppm      | 0            | <br> |  |
| ADDITIVES        |          |              |      |  |
| Calcium          | ppm      | 1208         | <br> |  |
| Magnesium        | ppm      | 321          | <br> |  |
| Zinc             | ppm      | 696          | <br> |  |
| Phosphorus       | ppm      | 625          | <br> |  |
| mosphoras        |          |              |      |  |
| Barium           | ppm      | 0            | <br> |  |

#### GRAPHS

Report Id: VP694356 [WUSCAR] 06069830 (Generated: 01/26/2024 14:50:55) Rev: 1

Contact/Location: JEF BURKE - VP694356