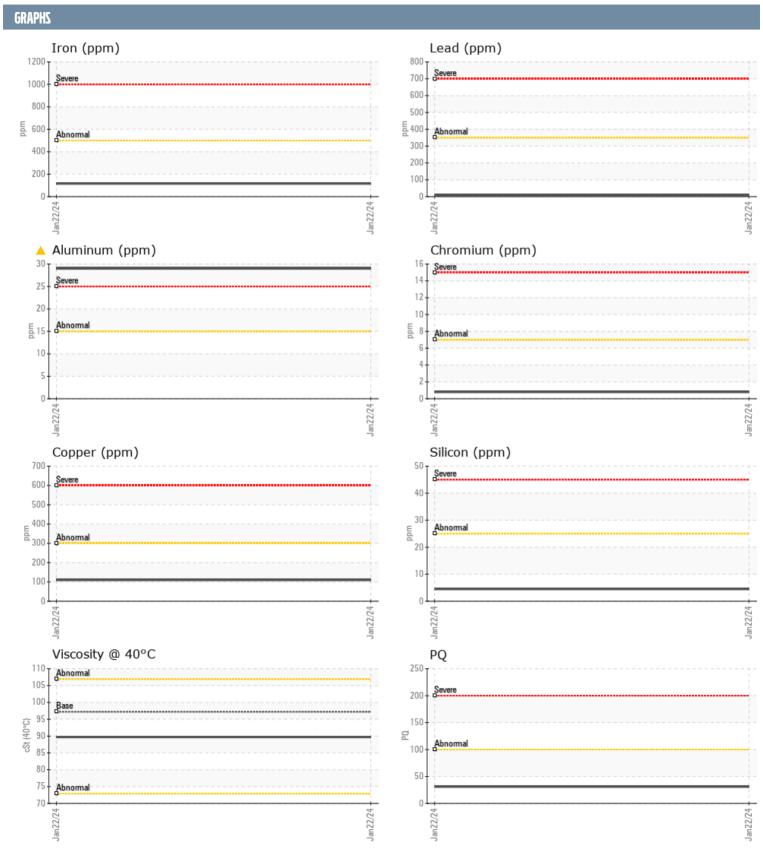

## CLERMONT VOLVO PENTA 30630390881 - STARBOARD TRANSMISSION

Sample No: VPA051038

Oil Type: VOLVO SUPER TRANSMISSION OIL SAE 30

| SAMPLE INFORM | ATION |               |      |  |
|---------------|-------|---------------|------|--|
|               | ATIUN |               |      |  |
| Sample Number |       | VPA051038     | <br> |  |
| Sample Date   |       | 22 Jan 2024   | <br> |  |
| Machine Hours |       | 1331          | <br> |  |
| Oil Hours     |       | 0             | <br> |  |
| Oil Changed   |       | Changed       | <br> |  |
| Sample Status |       | ABNORMAL      | <br> |  |
| OIL CONDITION |       |               |      |  |
| Visc @ 40°C   | cSt   | ■89.7         | <br> |  |
| CONTAMINATION | 1     |               |      |  |
| Water         | %     | NEG           | <br> |  |
| Silicon       | ppm   | <b>4</b>      | <br> |  |
| Sodium        | ppm   | ■4            | <br> |  |
| Potassium     | ppm   | 0             | <br> |  |
| WEAR METALS   | pp    |               |      |  |
| WEAR METALS   |       |               |      |  |
| PQ            |       | <b>■31</b>    | <br> |  |
| Iron          | ppm   | <b>116</b>    | <br> |  |
| Copper        | ppm   | <b>110</b>    | <br> |  |
| Lead          | ppm   | <b>7</b>      | <br> |  |
| Tin           | ppm   | <b>4</b>      | <br> |  |
| Aluminum      | ppm   | <u>^</u> 29   | <br> |  |
| Chromium      | ppm   | <b>-&lt;1</b> | <br> |  |
| Molybdenum    | ppm   | ■88           | <br> |  |
| Nickel        | ppm   | <b>■&lt;1</b> | <br> |  |
| Titanium      | ppm   | 0             | <br> |  |
| Silver        | ppm   | <1            | <br> |  |
| Manganese     | ppm   | <b>2</b>      | <br> |  |
| Vanadium      | ppm   | 0             | <br> |  |
| ADDITIVES     |       |               |      |  |
| Calcium       | ppm   | <b>2130</b>   | <br> |  |
| Magnesium     | ppm   | <b>15</b>     | <br> |  |
| Zinc          | ppm   | ■ 892         | <br> |  |
| Phosphorus    | ppm   | 807           | <br> |  |
| Barium        | ppm   | <b>0</b> 007  | <br> |  |
| Boron         | ppm   | ■4            | <br> |  |
| DOIGH         | ppiii |               |      |  |

## Diagnosis

Oil and filter change at the time of sampling has been noted. Resample at the next service interval to monitor. The aluminum level is abnormal. All other component wear rates are normal. There is no indication of any contamination in the fluid. The condition of the fluid is acceptable for the time in service.