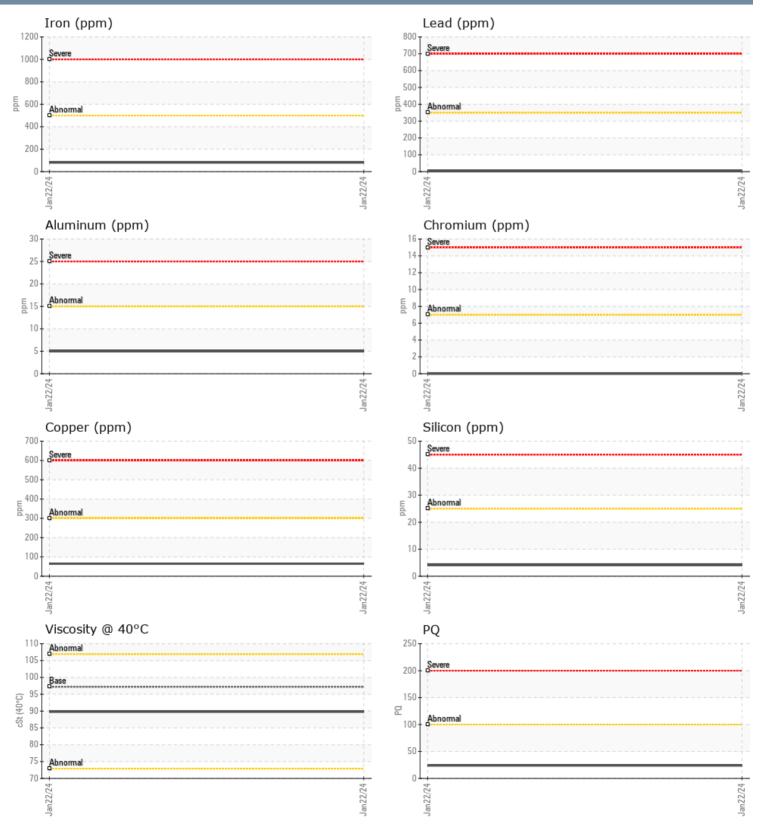

## CLERMONT VOLVO PENTA 30520290947 - PORT TRANSMISSION

Sample No: VPA051027

**Oil Type:** VOLVO SUPER TRANSMISSION OIL SAE 30

| SAMPLE INFORM | ATION |             |  |  |  |                                                                                                 |
|---------------|-------|-------------|--|--|--|-------------------------------------------------------------------------------------------------|
| Sample Number |       | VPA051027   |  |  |  |                                                                                                 |
| Sample Date   |       | 22 Jan 2024 |  |  |  | FULL KEEL MARINE SERVICES                                                                       |
| Machine Hours |       | 1338        |  |  |  | 314 LEGION AVE                                                                                  |
| Oil Hours     |       | 0           |  |  |  | ANNAPOLIS, MD                                                                                   |
| Oil Changed   |       | Changed     |  |  |  | US 21401                                                                                        |
| Sample Status |       | NORMAL      |  |  |  | Contact: Service Manager                                                                        |
| OIL CONDITION |       |             |  |  |  | FULLKEELMARINESERIVES@GMAIL.COM<br>T: (410)507-3542                                             |
| Visc @ 40°C   | cSt   | 89.8        |  |  |  | F:                                                                                              |
| CONTAMINATION | 1     |             |  |  |  | Diagnosis                                                                                       |
|               |       |             |  |  |  | No corrective action is recommended                                                             |
| Water         | %     | NEG         |  |  |  | at this time. Resample at the next                                                              |
| Silicon       | ppm   | <b>4</b>    |  |  |  | service interval to monitor.All                                                                 |
| Sodium        | ppm   | 4           |  |  |  | component wear rates are normal.                                                                |
| Potassium     | ppm   | 0           |  |  |  | There is no indication of any                                                                   |
| WEAR METALS   |       |             |  |  |  | contamination in the oil. The<br>condition of the oil is acceptable for<br>the time in service. |
| PQ            |       | 24          |  |  |  |                                                                                                 |
| Iron          | ppm   | <b>81</b>   |  |  |  |                                                                                                 |
| Copper        | ppm   | 65          |  |  |  |                                                                                                 |
| Lead          | ppm   | 2           |  |  |  |                                                                                                 |
| Tin           | ppm   | 3           |  |  |  |                                                                                                 |
| Aluminum      | ppm   | 5           |  |  |  |                                                                                                 |
| Chromium      | ppm   | 0           |  |  |  |                                                                                                 |
| Molybdenum    | ppm   | <b>108</b>  |  |  |  |                                                                                                 |
| Nickel        | ppm   | 0           |  |  |  |                                                                                                 |
| Titanium      | ppm   | 0           |  |  |  |                                                                                                 |
| Silver        | ppm   | 0           |  |  |  |                                                                                                 |
| Manganese     | ppm   | <b>1</b>    |  |  |  |                                                                                                 |
| Vanadium      | ppm   | 0           |  |  |  |                                                                                                 |
| ADDITIVES     |       |             |  |  |  |                                                                                                 |
| Calcium       | ppm   | 2439        |  |  |  | -                                                                                               |
| Magnesium     | ppm   | <b>45</b>   |  |  |  |                                                                                                 |
| Zinc          | ppm   | 1055        |  |  |  |                                                                                                 |
| Phosphorus    | ppm   | 965         |  |  |  |                                                                                                 |
| Barium        | ppm   | 0           |  |  |  |                                                                                                 |
| Boron         | ppm   | <b>1</b> 0  |  |  |  |                                                                                                 |
|               | 1-1   | <u> </u>    |  |  |  |                                                                                                 |