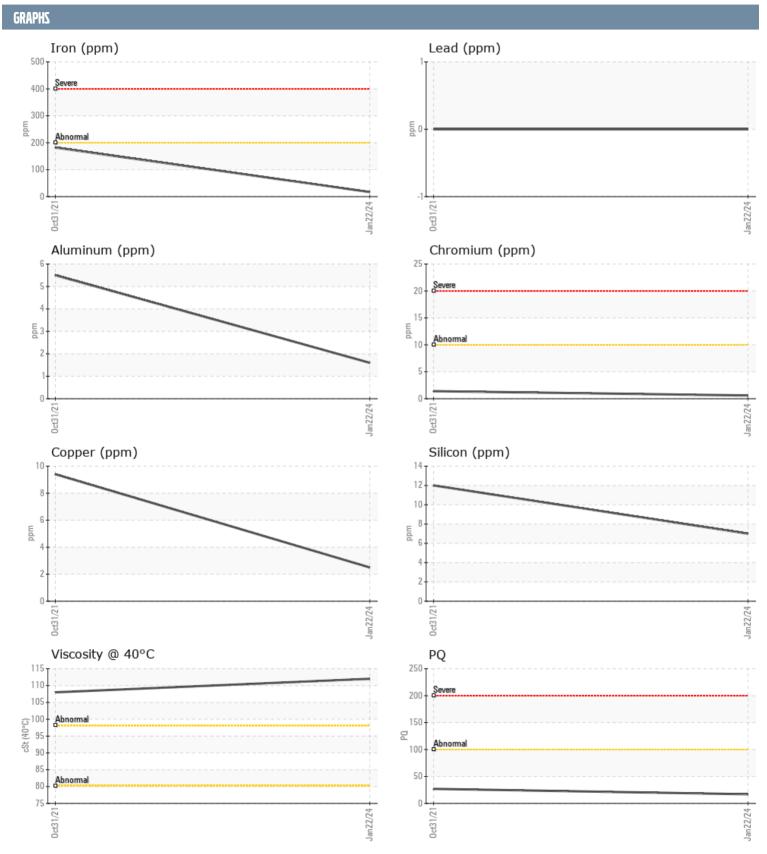

## WIESS VOLVO PENTA 3194006994 - PORT IPS

Sample No: VPA059864

**Oil Type:** VOLVO API GL-5 SAE 75W90

| CAMPLE INCOM  | IATION |               |             |      |
|---------------|--------|---------------|-------------|------|
| SAMPLE INFORM | IATIUN |               |             |      |
| Sample Number |        | VPA059864     | VPA035242   | <br> |
| Sample Date   |        | 22 Jan 2024   | 31 Oct 2021 | <br> |
| Machine Hours |        | 500           | 0           | <br> |
| Oil Hours     |        | 0             | 0           | <br> |
| Oil Changed   |        | Changed       | N/A         | <br> |
| Sample Status |        | NORMAL        | NORMAL      | <br> |
| OIL CONDITION |        |               |             |      |
| Visc @ 40°C   | cSt    | <b>112</b>    | □108        | <br> |
| CONTAMINATIO  | N      |               |             |      |
| Water         | %      | NEG           | NEG         | <br> |
| Silicon       | ppm    | 7             | 12          | <br> |
| Sodium        | ppm    | <b>3</b>      | <b>7</b>    | <br> |
| Potassium     | ppm    | <b>■&lt;1</b> | <b>0</b>    | <br> |
| WEAR METALS   |        |               |             |      |
| PQ            |        | ■17           | <b>2</b> 7  | <br> |
| Iron          | ppm    | <b>17</b>     | ■182        | <br> |
| Copper        | ppm    | 2             | 9           | <br> |
| Lead          | ppm    | 0             | 0           | <br> |
| Tin           | ppm    | <1            | <1          | <br> |
| Aluminum      | ppm    | 2             | 6           | <br> |
| Chromium      | ppm    | <b>■&lt;1</b> | <b>1</b>    | <br> |
| Molybdenum    | ppm    | <b>■&lt;1</b> | 2           | <br> |
| Nickel        | ppm    | <b>■&lt;1</b> | <b>2</b>    | <br> |
| Titanium      | ppm    | <1            | 0           | <br> |
| Silver        | ppm    | 0             | <1          | <br> |
| Manganese     | ppm    | <b>■&lt;1</b> | 2           | <br> |
| Vanadium      | ppm    | 0             | 0           | <br> |
| ADDITIVES     |        |               |             |      |
| Calcium       | ppm    | <b>■</b> 4    | 3           | <br> |
| Magnesium     | ppm    | <u> </u>      | <1          | <br> |
| Zinc          | ppm    | <b>1</b>      | 10          | <br> |
| Phosphorus    | ppm    | <b>1252</b>   | 1299        | <br> |
| Barium        | ppm    | ■0            | 0           | <br> |
| Boron         | ppm    | <b>295</b>    | 339         | <br> |
|               |        |               |             |      |

## Diagnosis

Resample at the next service interval to monitor. All component wear rates are normal. There is no indication of any contamination in the oil. The condition of the oil is acceptable for the time in service.