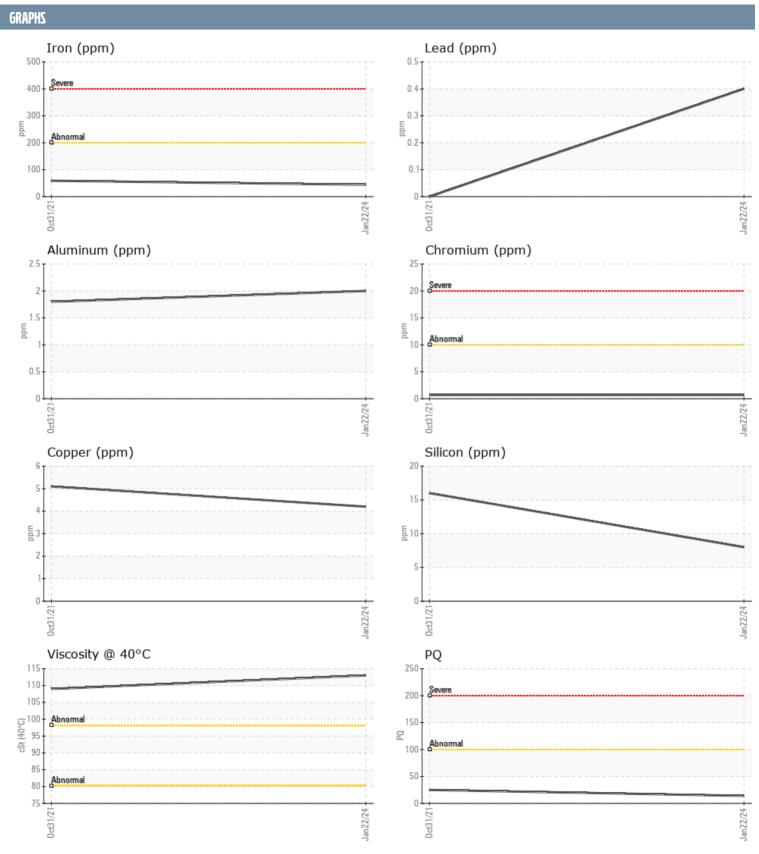

## WIESS VOLVO PENTA 3194006995 - CENTER IPS

Sample No: VPA059872

**Oil Type:** VOLVO API GL-5 SAE 75W90

| CAMPLE INCOM  | I A TION |             |             |      |
|---------------|----------|-------------|-------------|------|
| SAMPLE INFORM | 1A I IUN |             |             |      |
| Sample Number |          | VPA059872   | VPA026187   | <br> |
| Sample Date   |          | 22 Jan 2024 | 31 Oct 2021 | <br> |
| Machine Hours |          | 534         | 0           | <br> |
| Oil Hours     |          | 0           | 0           | <br> |
| Oil Changed   |          | Changed     | N/A         | <br> |
| Sample Status |          | NORMAL      | NORMAL      | <br> |
| OIL CONDITION |          |             |             |      |
| Visc @ 40°C   | cSt      | <b>113</b>  | □109        | <br> |
| CONTAMINATION | N        |             |             |      |
| Water         | %        | ■0.166      | NEG         | <br> |
| Silicon       | ppm      | 8           | 16          | <br> |
| Sodium        | ppm      | <b>■</b> 3  | <b>4</b>    | <br> |
| Potassium     | ppm      | <b>■</b> <1 | 1           | <br> |
| WEAR METALS   |          |             |             |      |
| PQ            |          | <b>14</b>   | <b>2</b> 5  | <br> |
| Iron          | ppm      | <b>44</b>   | □ 59        | <br> |
| Copper        | ppm      | 4           | 5           | <br> |
| Lead          | ppm      | <1          | 0           | <br> |
| Tin           | ppm      | <1          | 0           | <br> |
| Aluminum      | ppm      | 2           | 2           | <br> |
| Chromium      | ppm      | <b>□</b> <1 | < 1         | <br> |
| Molybdenum    | ppm      | <b>1</b>    | <1          | <br> |
| Nickel        | ppm      | <b>1</b>    | <b>1</b>    | <br> |
| Titanium      | ppm      | <1          | 0           | <br> |
| Silver        | ppm      | 0           | 0           | <br> |
| Manganese     | ppm      | <b>1</b>    | 1           | <br> |
| Vanadium      | ppm      | 0           | 0           | <br> |
| ADDITIVES     |          |             |             |      |
| Calcium       | ppm      | <b>■</b> 94 | 8           | <br> |
| Magnesium     | ppm      | <b>6</b>    | 6           | <br> |
| Zinc          | ppm      | ■35         | 10          | <br> |
| Phosphorus    | ppm      | <b>1243</b> | 1304        | <br> |
| Barium        | ppm      | ■0          | 0           | <br> |
| Boron         | ppm      | <b>■285</b> | 282         | <br> |
|               |          |             |             |      |