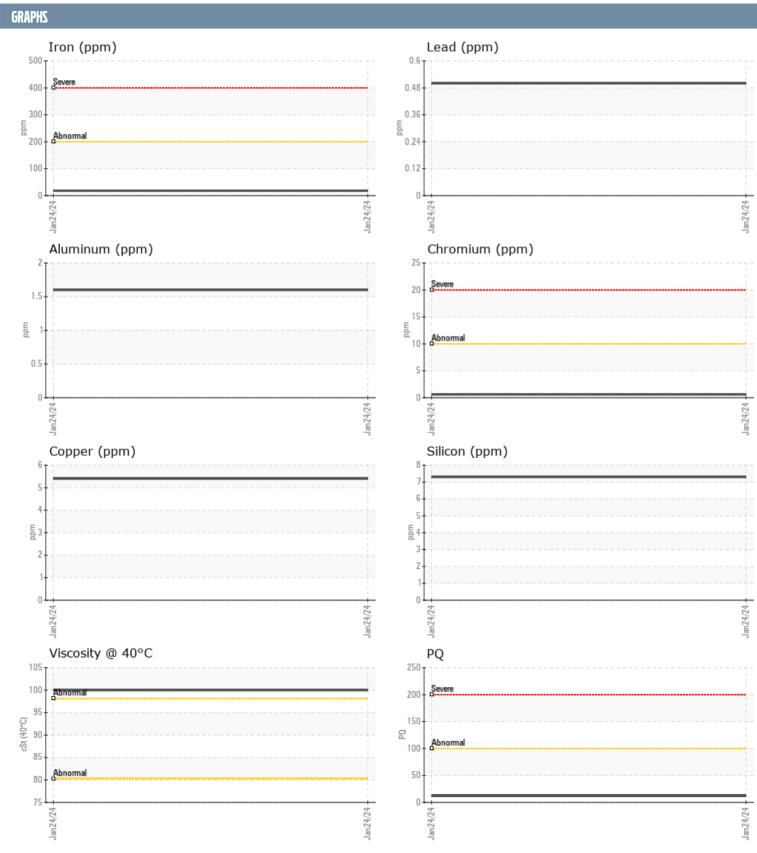

## BAKTIDY VOLVO PENTA 3950008995 - PORT IPS

Sample No: VPA060032

**Oil Type:** VOLVO API GL-5 SAE 75W90

| CAMPLE INFORM | ISTION. |               |      |  |
|---------------|---------|---------------|------|--|
| SAMPLE INFORM | ATION   |               |      |  |
| Sample Number |         | VPA060032     | <br> |  |
| Sample Date   |         | 24 Jan 2024   | <br> |  |
| Machine Hours |         | 99            | <br> |  |
| Oil Hours     |         | 0             | <br> |  |
| Oil Changed   |         | Changed       | <br> |  |
| Sample Status |         | NORMAL        | <br> |  |
| OIL CONDITION |         |               |      |  |
| Visc @ 40°C   | cSt     | <b>100</b>    | <br> |  |
| CONTRACTION   |         |               |      |  |
| CONTAMINATION |         |               |      |  |
| Water         | %       | NEG           | <br> |  |
| Silicon       | ppm     | 7             | <br> |  |
| Sodium        | ppm     | <b>5</b>      | <br> |  |
| Potassium     | ppm     | <b>11</b>     | <br> |  |
| WEAR METALS   |         |               |      |  |
| WEMILTIETAES  |         |               |      |  |
| PQ            |         | <b>12</b>     | <br> |  |
| Iron          | ppm     | <b>18</b>     | <br> |  |
| Copper        | ppm     | 5             | <br> |  |
| Lead          | ppm     | <1            | <br> |  |
| Tin           | ppm     | <1            | <br> |  |
| Aluminum      | ppm     | 2             | <br> |  |
| Chromium      | ppm     | <b></b>       | <br> |  |
| Molybdenum    | ppm     | <b>■</b> <1   | <br> |  |
| Nickel        | ppm     | <b></b>       | <br> |  |
| Titanium      | ppm     | <1            | <br> |  |
| Silver        | ppm     | 0             | <br> |  |
| Manganese     | ppm     | <b>2</b>      | <br> |  |
| Vanadium      | ppm     | 0             | <br> |  |
| ADDITIVES     |         |               |      |  |
| Calcium       | ppm     | <b>44</b>     | <br> |  |
| Magnesium     | ppm     | <b>881</b>    | <br> |  |
| Zinc          | ppm     | <b>■&lt;1</b> | <br> |  |
| Phosphorus    | ppm     | <b>1513</b>   | <br> |  |
| Barium        | ppm     | ■0            | <br> |  |
| Boron         | ppm     | <b>■</b> 559  | <br> |  |
|               | T. P.   |               |      |  |

## Diagnosis

Resample at the next service interval to monitor. All component wear rates are normal. There is no indication of any contamination in the oil. The condition of the oil is acceptable for the time in service.