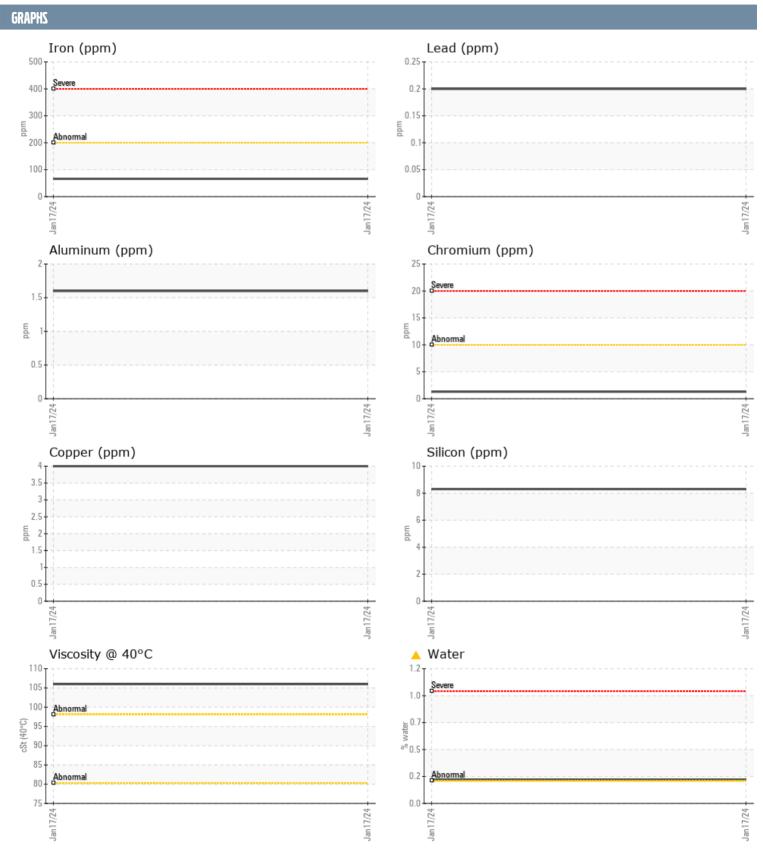

## NADINE URCIUOLI MIKE LOVER VOLVO PENTA 3940020311 - STARBOARD IPS

Sample No: VPA051573

Oil Type: VOLVO API GL-5 SAE 75W90

| CAMPLE INFORM | IATION   |                |      |  |
|---------------|----------|----------------|------|--|
| SAMPLE INFORM | IA I IUN |                |      |  |
| Sample Number |          | VPA051573      | <br> |  |
| Sample Date   |          | 17 Jan 2024    | <br> |  |
| Machine Hours |          | 428            | <br> |  |
| Oil Hours     |          | 428            | <br> |  |
| Oil Changed   |          | Changed        | <br> |  |
| Sample Status |          | ABNORMAL       | <br> |  |
| OIL CONDITION |          |                |      |  |
| Visc @ 40°C   | cSt      | <b>106</b>     | <br> |  |
| CONTAMINATION |          |                |      |  |
| CONTAMINATION | \        |                |      |  |
| Water         | %        | <b>△</b> 0.212 | <br> |  |
| Silicon       | ppm      | 8              | <br> |  |
| Sodium        | ppm      | <b>4</b>       | <br> |  |
| Potassium     | ppm      | <b>-&lt;1</b>  | <br> |  |
| WEAR METALS   |          |                |      |  |
| PQ            |          | <b>■13</b>     | <br> |  |
| Iron          | ppm      | <b>■</b> 66    | <br> |  |
| Copper        | ppm      | 4              | <br> |  |
| Lead          | ppm      | <1             | <br> |  |
| Tin           | ppm      | <1             | <br> |  |
| Aluminum      | ppm      | 2              | <br> |  |
| Chromium      | ppm      | <b>1</b>       | <br> |  |
| Molybdenum    | ppm      | <b>-&lt;1</b>  | <br> |  |
| Nickel        | ppm      | <b>1</b>       | <br> |  |
| Titanium      | ppm      | <1             | <br> |  |
| Silver        | ppm      | 0              | <br> |  |
| Manganese     | ppm      | <b>■</b> <1    | <br> |  |
| Vanadium      | ppm      | 0              | <br> |  |
| ADDITIVES     |          |                |      |  |
| Calcium       | ppm      | <b>■</b> 4     | <br> |  |
| Magnesium     | ppm      | <b>12</b>      | <br> |  |
| Zinc          | ppm      | ■0             | <br> |  |
| Phosphorus    | ppm      | <b>1307</b>    | <br> |  |
| Barium        | ppm      | ■0             | <br> |  |
| Boron         | ppm      | ■319           | <br> |  |
|               |          |                |      |  |

## Diagnosis

We advise that you check for the source of water entry. Oil and filter change at the time of sampling has been noted. Resample at the next service interval to monitor.All component wear rates are normal. There is a light concentration of water present in the oil. The oil is no longer serviceable due to the presence of contaminants.