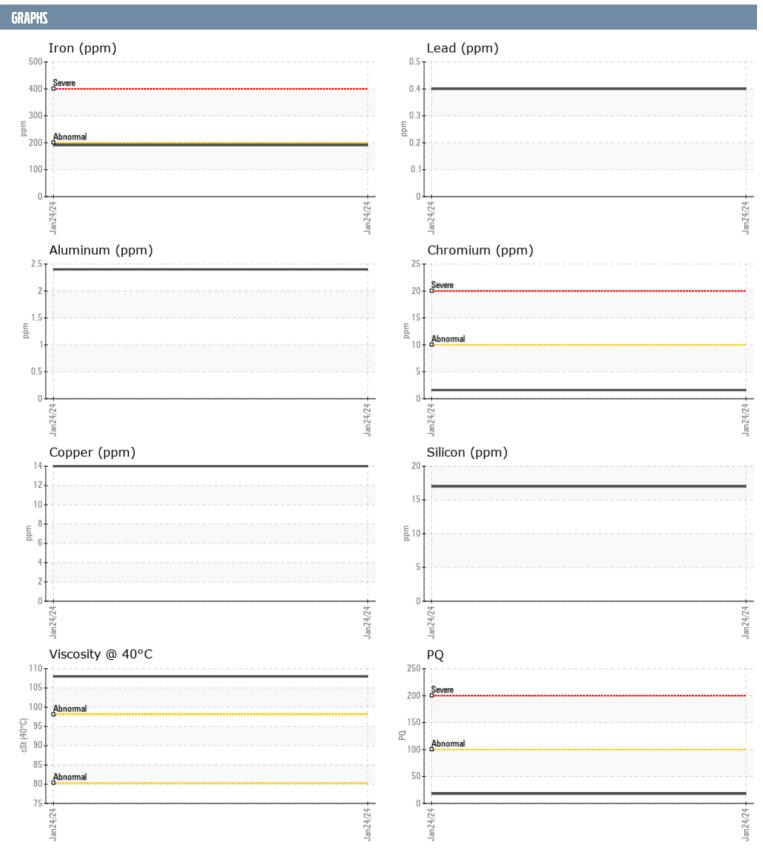

## ALVARO NORES VOLVO PENTA 3940025355 - STARBOARD IPS

Sample No: VPA055340

**Oil Type:** VOLVO API GL-5 SAE 75W90

| CAMPIE INCOM  | ISTION |             |      |  |
|---------------|--------|-------------|------|--|
| SAMPLE INFORM | TATIUN |             |      |  |
| Sample Number |        | VPA055340   | <br> |  |
| Sample Date   |        | 24 Jan 2024 | <br> |  |
| Machine Hours |        | 662         | <br> |  |
| Oil Hours     |        | 66          | <br> |  |
| Oil Changed   |        | Not Changd  | <br> |  |
| Sample Status |        | NORMAL      | <br> |  |
| OIL CONDITION |        |             |      |  |
| Visc @ 40°C   | cSt    | ■108        | <br> |  |
| CONTAMINATION | N      |             |      |  |
| Water         | %      | NEG         | <br> |  |
| Silicon       | ppm    | 17          | <br> |  |
| Sodium        | ppm    | <b>1</b> 5  | <br> |  |
| Potassium     | ppm    | <b>1</b>    | <br> |  |
| WEAR METALS   |        |             |      |  |
| PQ            |        | ■18         | <br> |  |
| Iron          | ppm    | <b>191</b>  | <br> |  |
| Copper        | ppm    | 14          | <br> |  |
| Lead          | ppm    | <1          | <br> |  |
| Tin           | ppm    | <1          | <br> |  |
| Aluminum      | ppm    | 2           | <br> |  |
| Chromium      | ppm    | <b>2</b>    | <br> |  |
| Molybdenum    | ppm    | <b>1</b>    | <br> |  |
| Nickel        | ppm    | <b>2</b>    | <br> |  |
| Titanium      | ppm    | <1          | <br> |  |
| Silver        | ppm    | 0           | <br> |  |
| Manganese     | ppm    | <b>3</b>    | <br> |  |
| Vanadium      | ppm    | 0           | <br> |  |
| ADDITIVES     |        |             |      |  |
| Calcium       | ppm    | <b>11</b>   | <br> |  |
| Magnesium     | ppm    | <b>13</b>   | <br> |  |
| Zinc          | ppm    | <b>■34</b>  | <br> |  |
| Phosphorus    | ppm    | <b>1302</b> | <br> |  |
| Barium        | ppm    | ■0          | <br> |  |
| Boron         | ppm    | <b>261</b>  | <br> |  |
|               |        |             |      |  |