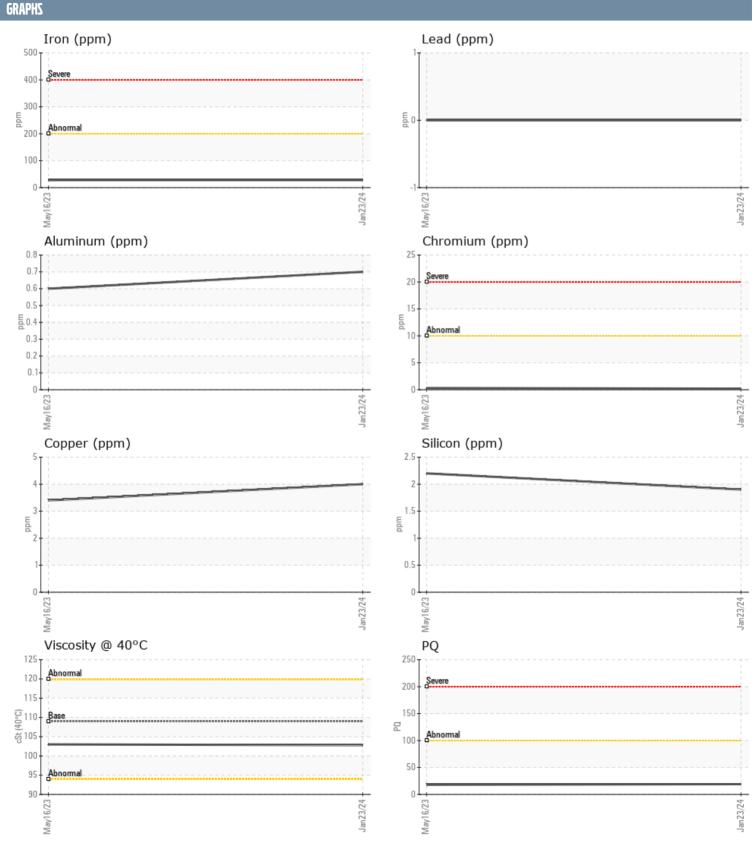

## **VOLVO PENTA 3950003205 - PORT IPS**

Sample No: VPA059995

**Oil Type:** GEAR OIL SAE 75W90

| SAMPLE INFORM | ATION |                   |             |      |
|---------------|-------|-------------------|-------------|------|
| Sample Number |       | VPA059995         | VPA055932   | <br> |
| Sample Date   |       | 23 Jan 2024       | 16 May 2023 | <br> |
| Machine Hours |       | 226               | 213         | <br> |
| Oil Hours     |       | 0                 | 0           | <br> |
| Oil Changed   |       | N/A               | N/A         | <br> |
| Sample Status |       | NORMAL            | NORMAL      | <br> |
| OIL CONDITION |       |                   |             |      |
| Visc @ 40°C   | cSt   | <b>102.8</b>      | ■103        | <br> |
| CONTAMINATION | l     |                   |             |      |
| Water         | %     | NEG               | NEG         | <br> |
| Silicon       | ppm   | 2                 | 2           | <br> |
| Sodium        | ppm   | <b>1</b>          | <b>2</b>    | <br> |
| Potassium     | ppm   | <b>■</b> 0        | 1           | <br> |
| WEAR METALS   |       |                   |             |      |
| PQ            |       | <b>19</b>         | ■18         | <br> |
| Iron          | ppm   | <b>28</b>         | ■28         | <br> |
| Copper        | ppm   | 4                 | 3           | <br> |
| Lead          | ppm   | 0                 | 0           | <br> |
| Tin           | ppm   | 0                 | 0           | <br> |
| Aluminum      | ppm   | <1                | <1          | <br> |
| Chromium      | ppm   | <b>■&lt;1</b>     | < 1         | <br> |
| Molybdenum    | ppm   | <b>■</b> 0        | <b>-</b> <1 | <br> |
| Nickel        | ppm   | ■0                | < 1         | <br> |
| Titanium      | ppm   | 0                 | 0           | <br> |
| Silver        | ppm   | 0                 | 0           | <br> |
| Manganese     | ppm   | <b>4</b>          | <b>3</b>    | <br> |
| Vanadium      | ppm   | 0                 | 0           | <br> |
| ADDITIVES     |       |                   |             |      |
| Calcium       | ppm   | <b>■</b> 9        | <b>■</b> 8  | <br> |
| Magnesium     | ppm   | <b>80</b>         | 83          | <br> |
| Zinc          | ppm   | ■8                | □0          | <br> |
| Phosphorus    | ppm   | <b>1419</b>       | <b>1476</b> | <br> |
| Barium        | ppm   | <1                | □0          | <br> |
| Boron         | ppm   | _<br><b>■</b> 313 | ■311        | <br> |
|               |       | _                 |             |      |