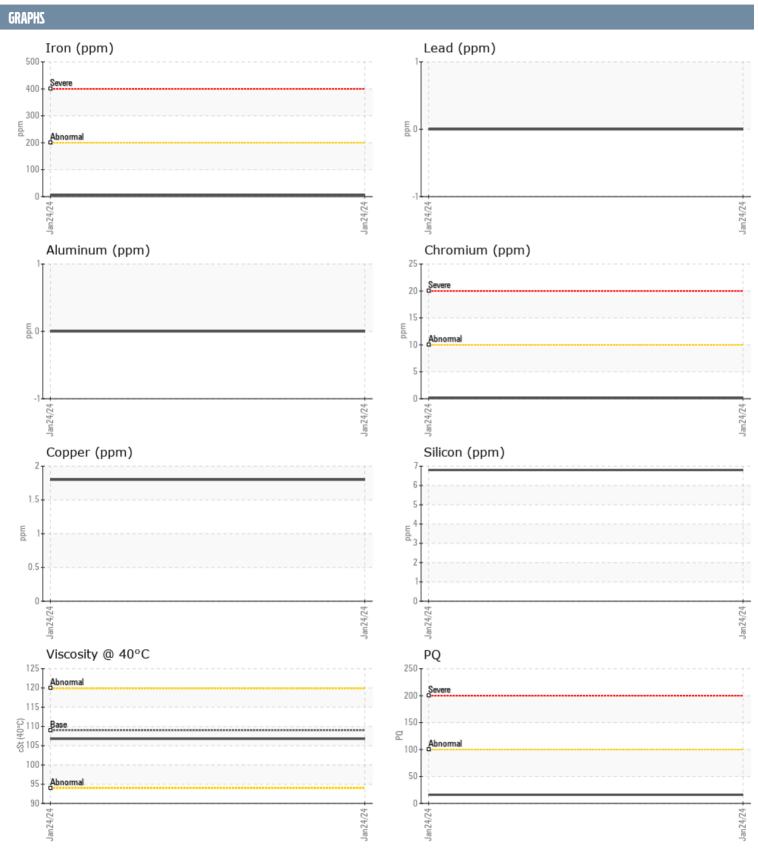

## VOLVO PENTA 3940014330 - STARBOARD IPS

Sample No: VPA055630

**Oil Type:** GEAR OIL SAE 75W90

| SAMPLE INFORM | ATION |               |      |  |
|---------------|-------|---------------|------|--|
|               | ATION |               |      |  |
| Sample Number |       | VPA055630     | <br> |  |
| Sample Date   |       | 24 Jan 2024   | <br> |  |
| Machine Hours |       | 527           | <br> |  |
| Oil Hours     |       | 0             | <br> |  |
| Oil Changed   |       | N/A           | <br> |  |
| Sample Status |       | NORMAL        | <br> |  |
| OIL CONDITION |       |               |      |  |
| Visc @ 40°C   | cSt   | <b>106.8</b>  | <br> |  |
| CONTAMINATION | 1     |               |      |  |
| Water         | %     | NEG           | <br> |  |
| Silicon       | ppm   | 7             | <br> |  |
| Sodium        | ppm   | 3             | <br> |  |
| Potassium     | ppm   | <b>0</b>      | <br> |  |
| T Otassiaiii  | ррш   |               |      |  |
| WEAR METALS   |       |               |      |  |
| PQ            |       | <b>16</b>     | <br> |  |
| Iron          | ppm   | <b>6</b>      | <br> |  |
| Copper        | ppm   | 2             | <br> |  |
| Lead          | ppm   | 0             | <br> |  |
| Tin           | ppm   | 0             | <br> |  |
| Aluminum      | ppm   | 0             | <br> |  |
| Chromium      | ppm   | <b>■&lt;1</b> | <br> |  |
| Molybdenum    | ppm   | <b>■</b> 0    | <br> |  |
| Nickel        | ppm   | <b>0</b>      | <br> |  |
| Titanium      | ppm   | 0             | <br> |  |
| Silver        | ppm   | 0             | <br> |  |
| Manganese     | ppm   | <b>1</b>      | <br> |  |
| Vanadium      | ppm   | 0             | <br> |  |
| ADDITIVES     |       |               |      |  |
| Calcium       | ppm   | <b>■</b> 13   | <br> |  |
| Magnesium     | ppm   | <b>■&lt;1</b> | <br> |  |
| Zinc          | ppm   | <b>11</b>     | <br> |  |
| Phosphorus    | ppm   | <b>1356</b>   | <br> |  |
| Barium        | ppm   | <b>■</b> <1   | <br> |  |
| Boron         | ppm   | 299           | <br> |  |
| DOTOTT        | ppiii |               |      |  |

## Diagnosis

No corrective action is recommended at this time. Resample at the next service interval to monitor.All component wear rates are normal. There is no indication of any contamination in the oil. The condition of the oil is acceptable for the time in service.