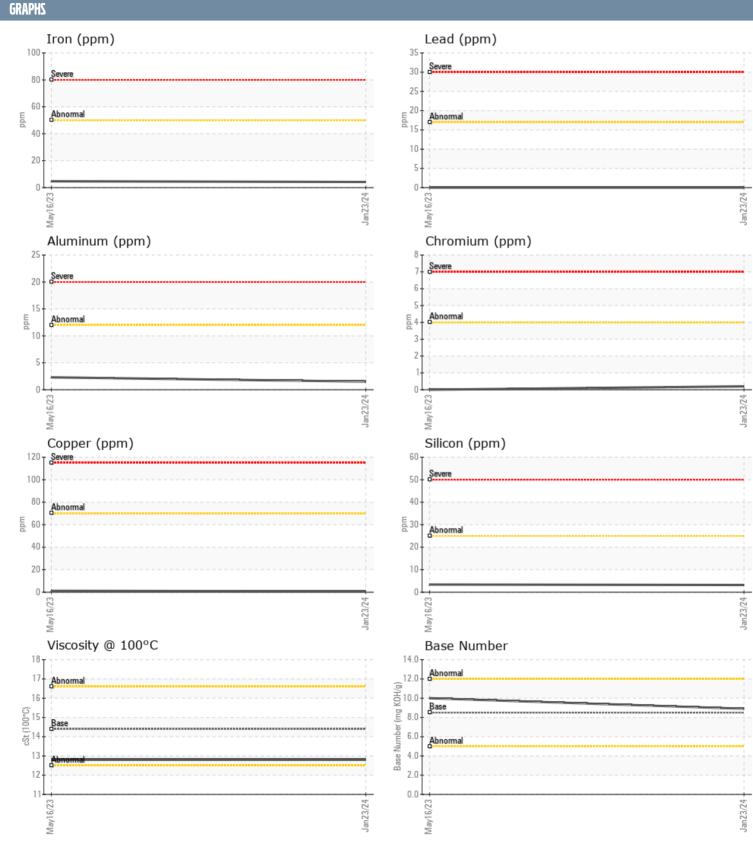

## ONAN G160975976 - GENSET

Sample No: VPA036558

Oil Type: DIESEL ENGINE OIL SAE 15W40

| SAMPLE INFORMAT  | TION      |                |             |      |
|------------------|-----------|----------------|-------------|------|
| Sample Number    |           | VPA036558      | VPA055811   | <br> |
| Sample Date      |           | 23 Jan 2024    | 16 May 2023 | <br> |
| Machine Hours    |           | 353            | 335         | <br> |
| Oil Hours        |           | 0              | 0           | <br> |
| Oil Changed      |           | N/A            | N/A         | <br> |
| Sample Status    |           | NORMAL         | NORMAL      | <br> |
|                  |           | 11011111111    | TTOTAL      |      |
| OIL CONDITION    |           |                |             |      |
| Visc @ 100°C     | cSt       | <b>12.8</b>    | <b>12.8</b> | <br> |
| Base Number (BN) | mg KOH/g  | ■8.9           | <b>10.0</b> | <br> |
| Oxidation (PA)   | %         | 55             | 56          | <br> |
| CONTAMINATION    |           |                |             |      |
| Water            | %         | NEG            | NEG         | <br> |
| Soot %           | %         | ■0.1           | 0.1         | <br> |
| Nitration (PA)   | %         | 46             | 44          | <br> |
| Sulfation (PA)   | %         | 49             | 51          | <br> |
| Glycol           | %         | NEG            | NEG         | <br> |
| Fuel             | %         | <1.0           | <1.0        | <br> |
| Silicon          | ppm       | <b>■3</b>      | <b>3</b>    | <br> |
| Sodium           | ppm       | <b>2</b>       | <b>2</b>    | <br> |
| Potassium        | ppm       | O              | 0           | <br> |
| WEAR METALS      |           |                |             |      |
| Iron             | nnm       | <b>4</b>       | <u> </u>    | <br> |
|                  | ppm       | <b>■</b> 4     | 1           | <br> |
| Copper<br>Lead   | ppm       | ■0             | 0           | <br> |
| Tin              | ppm       | <b>■</b> <1    | <b></b>     | <br> |
| Aluminum         | ppm       | <b>2</b>       | 2           | <br> |
| Chromium         |           | <b>□</b> <1    | 0           | <br> |
| Molybdenum       | ppm       | <b>■53</b>     | <b>□</b> 60 | <br> |
| Nickel           | ppm       | <b>0</b>       | 0           | <br> |
| Titanium         | ppm       | <b>■</b> <1    | 1           | <br> |
| Silver           | ppm       | <b>0</b>       | 0           | <br> |
| Manganese        | ppm       | <b>□</b> <1    | ■ <1        | <br> |
| Vanadium         | ppm       | 0              | 0           | <br> |
| ADDITIVES        | je je v v |                |             |      |
|                  |           | <b>=1003</b>   | =1102       |      |
| Calcium          | ppm       | <b>■</b> 1003  | 1162        | <br> |
| Magnesium        | ppm       | <b>■</b> 916   | 990         | <br> |
| Zinc             | ppm       | ■1187<br>■1003 | 1290        | <br> |
| Phosphorus       | ppm       | <b>■</b> 1003  | 1044        | <br> |
| Barium           | ppm       | <b>1</b>       | 0           | <br> |
| Boron            | ppm       | <b>■</b> 4     | 0           | <br> |