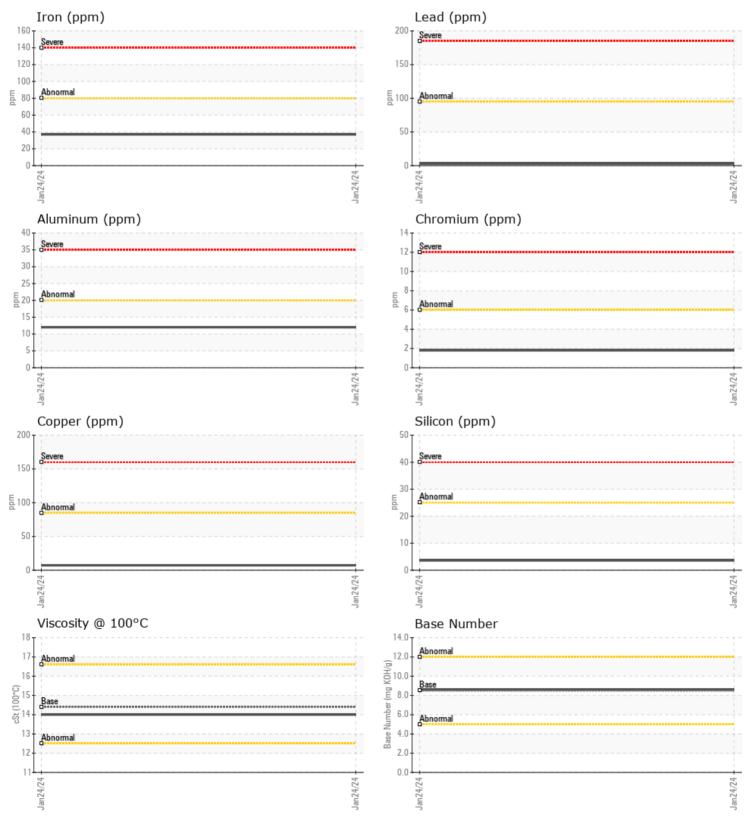

### VOLVO PENTA A227162 - PORT DIESEL ENGINE

Sample No: VPA059474

Oil Type: DIESEL ENGINE OIL SAE 15W40

| Sample Number    |          | VPA059474    | <br> |  |
|------------------|----------|--------------|------|--|
| Sample Date      |          | 24 Jan 2024  | <br> |  |
| Machine Hours    |          | 528          | <br> |  |
| Oil Hours        |          | 0            | <br> |  |
| Oil Changed      |          | N/A          | <br> |  |
| Sample Status    |          | NORMAL       | <br> |  |
| OIL CONDITION    |          |              |      |  |
| Visc @ 100°C     | cSt      | <b>14.00</b> | <br> |  |
| Base Number (BN) | mg KOH/g | 8.6          | <br> |  |
| Oxidation (PA)   | %        | 53           | <br> |  |
| CONTAMINATION    |          |              |      |  |
| Water            | %        | NEG          | <br> |  |
| Soot %           | %        | 0.1          | <br> |  |
| Nitration (PA)   | %        | 41           | <br> |  |
| Sulfation (PA)   | %        | 48           | <br> |  |
| Glycol           | %        | NEG          | <br> |  |
| Fuel             | %        | <1.0         | <br> |  |
| Silicon          | ppm      | 4            | <br> |  |
| Sodium           | ppm      | 3            | <br> |  |
| Potassium        | ppm      | 0            | <br> |  |
| WEAR METALS      |          |              |      |  |
| Iron             | ppm      | 37           | <br> |  |
| Copper           | ppm      | 7            | <br> |  |
| Lead             | ppm      | 3            | <br> |  |
| Tin              | ppm      | <b>  </b> <1 | <br> |  |
| Aluminum         | ppm      | <b>12</b>    | <br> |  |
| Chromium         | ppm      | 2            | <br> |  |
| Molybdenum       | ppm      | 54           | <br> |  |
| Nickel           | ppm      | 0            | <br> |  |
| Titanium         | ppm      | 0            | <br> |  |
| Silver           | ppm      | 0            | <br> |  |
| Manganese        | ppm      | <b>■</b> <1  | <br> |  |
| Vanadium         | ppm      | 0            | <br> |  |
| ADDITIVES        |          |              |      |  |
| Calcium          | ppm      | 947          | <br> |  |
| Magnesium        | ppm      | 916          | <br> |  |
| Zinc             | ppm      | 1159         | <br> |  |
| Phosphorus       | ppm      | 999          | <br> |  |
| Barium           | ppm      | ■ <1         | <br> |  |
| Boron            | ppm      | <b>1</b>     | <br> |  |

#### GRAPHS

Report Id: VP705283 [WUSCAR] 06070881 (Generated: 01/25/2024 16:36:06) Rev: 1

Contact/Location: SERVICE MANAGER - VP705283