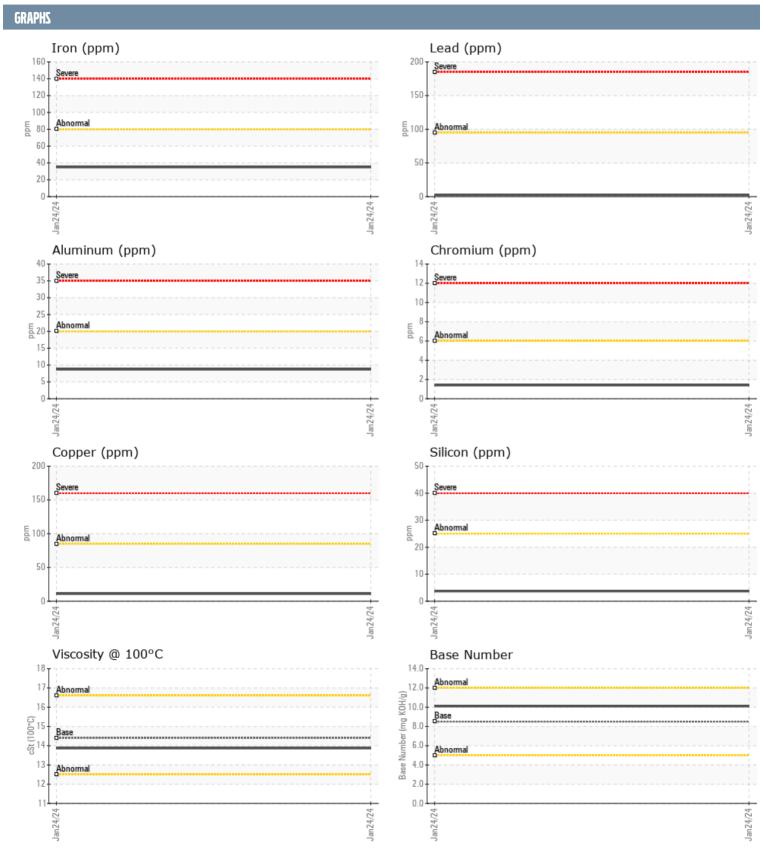

## **VOLVO PENTA A227164 - STARBOARD DIESEL ENGINE**

Sample No: VPA059472

Oil Type: DIESEL ENGINE OIL SAE 15W40

| SAMPLE INFORMAT  | TION     |                   |      |  |
|------------------|----------|-------------------|------|--|
| Sample Number    |          | VPA059472         | <br> |  |
| Sample Date      |          | 24 Jan 2024       | <br> |  |
| Machine Hours    |          | 527               | <br> |  |
| Oil Hours        |          | 0                 | <br> |  |
| Oil Changed      |          | N/A               | <br> |  |
| Sample Status    |          | NORMAL            | <br> |  |
| OIL CONDITION    |          |                   |      |  |
| Visc @ 100°C     | cSt      | <b>13.87</b>      | <br> |  |
| Base Number (BN) | mg KOH/g | ■ 13.87<br>■ 10.1 | <br> |  |
| Oxidation (PA)   | %        | 53                | <br> |  |
| Oxidation (PA)   | 70       |                   | <br> |  |
| CONTAMINATION    |          |                   |      |  |
| Water            | %        | NEG               | <br> |  |
| Soot %           | %        | ■ 0.1             | <br> |  |
| Nitration (PA)   | %        | 41                | <br> |  |
| Sulfation (PA)   | %        | 50                | <br> |  |
| Glycol           | %        | NEG               | <br> |  |
| Fuel             | %        | <1.0              | <br> |  |
| Silicon          | ppm      | <b>4</b>          | <br> |  |
| Sodium           | ppm      | <b>■</b> 3        | <br> |  |
| Potassium        | ppm      | <b>0</b>          | <br> |  |
| WEAR METALS      |          |                   |      |  |
| Iron             | ppm      | <b>3</b> 5        | <br> |  |
| Copper           | ppm      | <b>11</b>         | <br> |  |
| Lead             | ppm      | <b>3</b>          | <br> |  |
| Tin              | ppm      | <b>■&lt;1</b>     | <br> |  |
| Aluminum         | ppm      | <b>9</b>          | <br> |  |
| Chromium         | ppm      | <b>1</b>          | <br> |  |
| Molybdenum       | ppm      | <b>■53</b>        | <br> |  |
| Nickel           | ppm      | ■0                | <br> |  |
| Titanium         | ppm      | ■0                | <br> |  |
| Silver           | ppm      | ■0                | <br> |  |
| Manganese        | ppm      | <b>■&lt;1</b>     | <br> |  |
| Vanadium         | ppm      | 0                 | <br> |  |
| ADDITIVES        |          |                   |      |  |
| Calcium          | ppm      | 942               | <br> |  |
| Magnesium        | ppm      | 904               | <br> |  |
| Zinc             | ppm      | ■ 1152            | <br> |  |
| Phosphorus       | ррт      | 982               | <br> |  |
| Barium           |          | <b>=</b> 502      | <br> |  |
| Boron            | ppm      | <u> </u>          | <br> |  |
| DOION            | ppm      |                   | <br> |  |