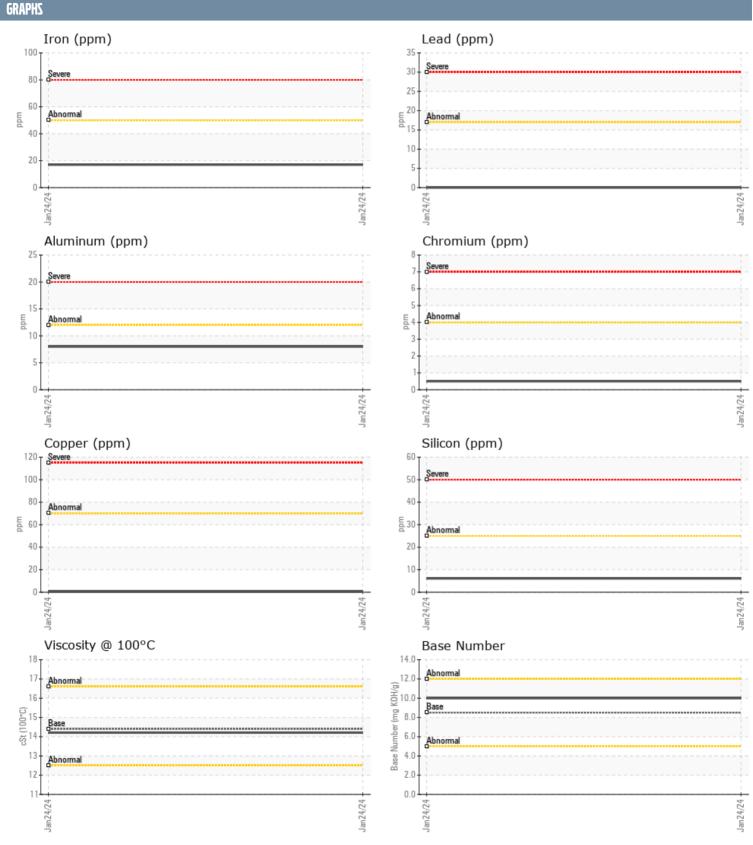

## WESTERBEKE 1634476 - GENSET

Sample No: VPA050800

Oil Type: DIESEL ENGINE OIL SAE 15W40

| SAMPLE INFORMAT  | TION     |                 |      |  |
|------------------|----------|-----------------|------|--|
| Sample Number    |          | VPA050800       | <br> |  |
| Sample Date      |          | 24 Jan 2024     | <br> |  |
| Machine Hours    |          | 311             | <br> |  |
| Oil Hours        |          | 0               | <br> |  |
| Oil Changed      |          | N/A             | <br> |  |
| Sample Status    |          | NORMAL          | <br> |  |
|                  |          |                 |      |  |
| OIL CONDITION    |          |                 |      |  |
| Visc @ 100°C     | cSt      | <b>14.21</b>    | <br> |  |
| Base Number (BN) | mg KOH/g | <b>10.0</b>     | <br> |  |
| Oxidation (PA)   | %        | 53              | <br> |  |
| CONTAMINATION    |          |                 |      |  |
|                  | 0/       | NEC             |      |  |
| Water<br>Soot %  | %        | NEG             | <br> |  |
| Nitration (PA)   | %        | <b>■</b> 0.1 38 | <br> |  |
| Sulfation (PA)   | %        | 48              |      |  |
| Glycol           | %        | NEG             | <br> |  |
| Fuel             | %        | <1.0            | <br> |  |
| Silicon          |          | <b>■</b> 6      | <br> |  |
| Sodium           | ppm      | <b>2</b>        | <br> |  |
| Potassium        | ppm      | <b>■</b> <1     | <br> |  |
|                  | ррпп     |                 |      |  |
| WEAR METALS      |          |                 |      |  |
| Iron             | ppm      | <b>17</b>       | <br> |  |
| Copper           | ppm      | <b>■&lt;1</b>   | <br> |  |
| Lead             | ppm      | <b>0</b>        | <br> |  |
| Tin              | ppm      | ■0              | <br> |  |
| Aluminum         | ppm      | <b>■8</b>       | <br> |  |
| Chromium         | ppm      | <b>■</b> <1     | <br> |  |
| Molybdenum       | ppm      | <b>■</b> 52     | <br> |  |
| Nickel           | ppm      | <b>0</b>        | <br> |  |
| Titanium         | ppm      | <b>0</b>        | <br> |  |
| Silver           | ppm      | <b>0</b>        | <br> |  |
| Manganese        | ppm      | <b>■&lt;1</b>   | <br> |  |
| Vanadium         | ppm      | 0               | <br> |  |
| ADDITIVES        |          |                 |      |  |
| Calcium          | ppm      | <b>938</b>      | <br> |  |
| Magnesium        | ppm      | <b>■</b> 912    | <br> |  |
| Zinc             | ppm      | <b>1153</b>     | <br> |  |
| Phosphorus       | ppm      | 971             | <br> |  |
| Barium           | ppm      | <b>■</b> <1     | <br> |  |
| Boron            | ppm      | <b>1</b>        | <br> |  |
| 201011           | Phili    | _ •             |      |  |

## Diagnosis

No corrective action is recommended at this time. Resample at the next service interval to monitor.All component wear rates are normal. There is no indication of any contamination in the oil. The condition of the oil is acceptable for the time in service.