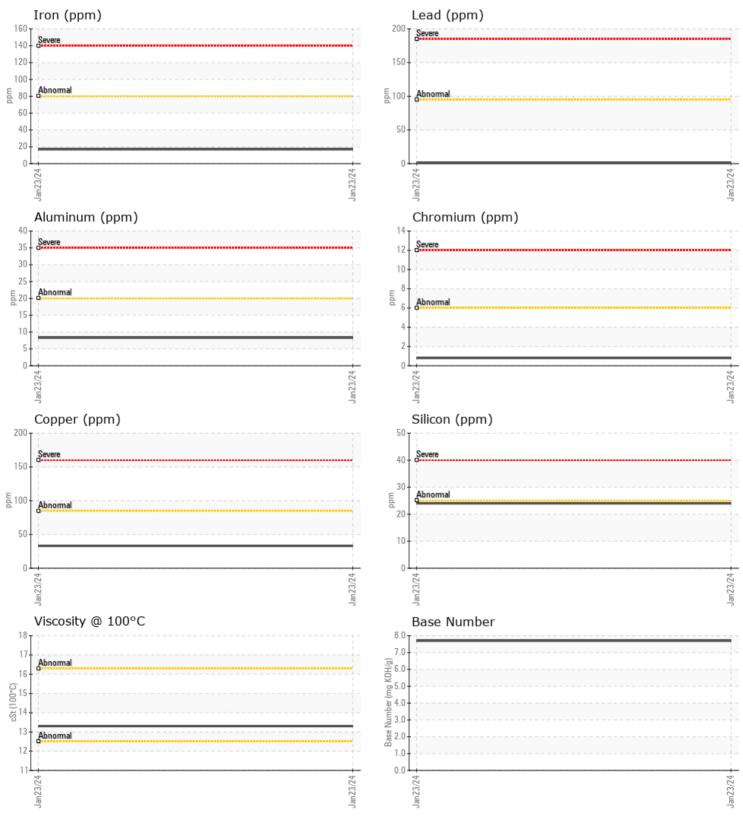

### 20132065041 - STARBOARD DIESEL ENGINE

Sample No: VPA049535

Oil Type: VOLVO VDS-4.5 Premium Motor Oil 15W40

| Sample Number    |          | VPA049535    | <br> |  |
|------------------|----------|--------------|------|--|
| Sample Date      |          | 23 Jan 2024  | <br> |  |
| Machine Hours    |          | 175          | <br> |  |
| Oil Hours        |          | 175          | <br> |  |
| Oil Changed      |          | Not Changd   | <br> |  |
| Sample Status    |          | NORMAL       | <br> |  |
| OIL CONDITION    |          |              |      |  |
| Visc @ 100°C     | cSt      | 13.3         | <br> |  |
| Base Number (BN) | mg KOH/g | 7.7          | <br> |  |
| Oxidation (PA)   | %        | 38           | <br> |  |
| CONTAMINATION    |          |              |      |  |
| Water            | %        | NEG          | <br> |  |
| Soot %           | %        | 0.2          | <br> |  |
| Nitration (PA)   | %        | 46           | <br> |  |
| Sulfation (PA)   | %        | 43           | <br> |  |
| Glycol           | %        | NEG          | <br> |  |
| Fuel             | %        | <1.0         | <br> |  |
| Silicon          | ppm      | 24           | <br> |  |
| Sodium           | ppm      | <b>4</b>     | <br> |  |
| Potassium        | ppm      | <b>1</b> 9   | <br> |  |
| WEAR METALS      |          |              |      |  |
| Iron             | ppm      | <b>1</b> 7   | <br> |  |
| Copper           | ppm      | 33           | <br> |  |
| Lead             | ppm      | <b>1</b>     | <br> |  |
| Tin              | ppm      | 3            | <br> |  |
| Aluminum         | ppm      | 8            | <br> |  |
| Chromium         | ppm      | <b>  </b> <1 | <br> |  |
| Molybdenum       | ppm      | ∎4           | <br> |  |
| Nickel           | ppm      | <b></b> <1   | <br> |  |
| Titanium         | ppm      | ■ <1         | <br> |  |
| Silver           | ppm      | 0            | <br> |  |
| Manganese        | ppm      | 2            | <br> |  |
| Vanadium         | ppm      | <1           | <br> |  |
| ADDITIVES        |          |              |      |  |
| Calcium          | ppm      | <b>1049</b>  | <br> |  |
| Magnesium        | ppm      | 937          | <br> |  |
| Zinc             | ppm      | <b>1200</b>  | <br> |  |
| Phosphorus       | ppm      | <b>1028</b>  | <br> |  |
| Barium           | ppm      | 0            | <br> |  |
| Boron            | ppm      | 7            |      |  |

#### GRAPHS

Report Id: VP1190184 [WUSCAR] 06070891 (Generated: 01/30/2024 08:32:17) Rev: 1

Contact/Location: JAY SIEBERT - VP1190184