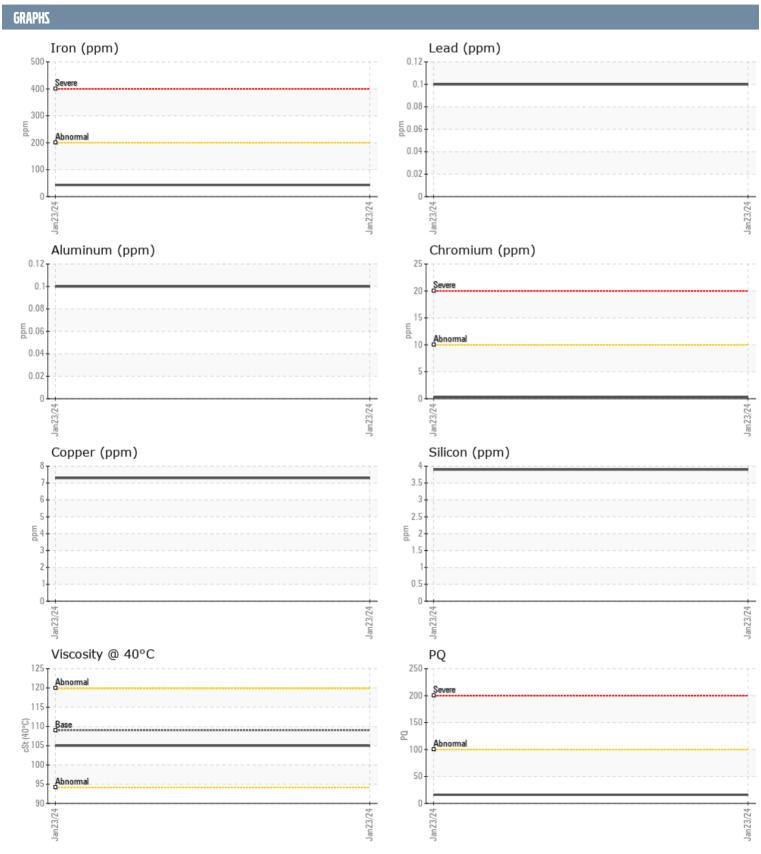

## AZIMUT 58-22 3950008065 (S/N 3950005065) - IPS

Sample No: VPA049534

**Oil Type:** GEAR OIL SAE 75W90

| CAMPLE INCOM  | IATION |               |      |  |
|---------------|--------|---------------|------|--|
| SAMPLE INFORM | IATIUN |               |      |  |
| Sample Number |        | VPA049534     | <br> |  |
| Sample Date   |        | 23 Jan 2024   | <br> |  |
| Machine Hours |        | 170           | <br> |  |
| Oil Hours     |        | 170           | <br> |  |
| Oil Changed   |        | N/A           | <br> |  |
| Sample Status |        | NORMAL        | <br> |  |
| OIL CONDITION |        |               |      |  |
| Visc @ 40°C   | cSt    | <b>105</b>    | <br> |  |
| CONTAMINATION | N      |               |      |  |
| Water         | %      | NEG           | <br> |  |
| Silicon       | ppm    | 4             | <br> |  |
| Sodium        | ppm    | <b>□</b> 7    | <br> |  |
| Potassium     | ppm    | <b>6</b>      | <br> |  |
| WEAR METALS   |        |               |      |  |
| PQ            |        | <b>16</b>     | <br> |  |
| Iron          | ppm    | <b>43</b>     | <br> |  |
| Copper        | ppm    | 7             | <br> |  |
| Lead          | ppm    | <1            | <br> |  |
| Tin           | ppm    | <1            | <br> |  |
| Aluminum      | ppm    | <1            | <br> |  |
| Chromium      | ppm    | <b>-&lt;1</b> | <br> |  |
| Molybdenum    | ppm    | <b>■</b> 0    | <br> |  |
| Nickel        | ppm    | ■0            | <br> |  |
| Titanium      | ppm    | <1            | <br> |  |
| Silver        | ppm    | 0             | <br> |  |
| Manganese     | ppm    | <b>■</b> 3    | <br> |  |
| Vanadium      | ppm    | <1            | <br> |  |
| ADDITIVES     |        |               |      |  |
| Calcium       | ppm    | <b>■</b> 0    | <br> |  |
| Magnesium     | ppm    | 127           | <br> |  |
| Zinc          | ppm    | ■0            | <br> |  |
| Phosphorus    | ppm    | <b>1300</b>   | <br> |  |
| Barium        | ppm    | ■0            | <br> |  |
| Boron         | ppm    | ■316          | <br> |  |
|               |        |               |      |  |

## Diagnosis

Resample at the next service interval to monitor. All component wear rates are normal. There is no indication of any contamination in the oil. The condition of the oil is acceptable for the time in service.