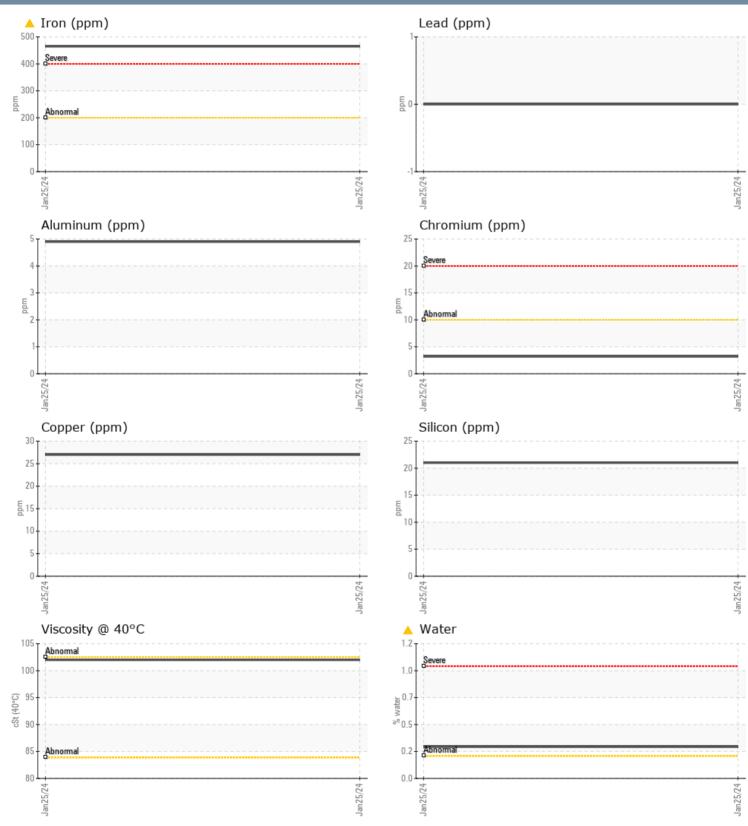

#### SAMPLE INFORMATION

| Sample Number |     | VPA055152    | <br> |       |
|---------------|-----|--------------|------|-------|
| Sample Date   |     | 25 Jan 2024  | <br> |       |
| Machine Hours |     | 0            | <br> |       |
| Oil Hours     |     | 0            | <br> |       |
| Oil Changed   |     | N/A          | <br> |       |
| Sample Status |     | ABNORMAL     | <br> |       |
| OIL CONDITION |     |              |      |       |
| Visc @ 40°C   | cSt | <b>102</b>   | <br> |       |
| CONTAMINATION |     |              |      |       |
| Water         | %   | <b>0.282</b> | <br> |       |
| Silicon       | ppm | 21           | <br> |       |
| Sodium        | ppm | 37           | <br> |       |
| Potassium     | ppm | 2            | <br> |       |
| WEAR METALS   |     |              |      |       |
| PQ            |     | 60           | <br> |       |
| Iron          | ppm | <b>465</b>   | <br> |       |
| Copper        | ppm | 27           | <br> |       |
| Lead          | ppm | 0            | <br> |       |
| Tin           | ppm | <1           | <br> |       |
| Aluminum      | ppm | 5            | <br> |       |
| Chromium      | ppm | 3            | <br> |       |
| Molybdenum    | ppm | 0            | <br> |       |
| Nickel        | ppm | 5            | <br> |       |
| Titanium      | ppm | 0            | <br> |       |
| Silver        | ppm | 0            | <br> |       |
| Manganese     | ppm | 5            | <br> |       |
| Vanadium      | ppm | 0            | <br> |       |
| ADDITIVES     |     |              |      |       |
| Calcium       | ppm | 11           | <br> | <br>_ |
| Magnesium     | ppm | 9            | <br> |       |
| Zinc          | ppm | 15           | <br> |       |
| Phosphorus    | ppm | 1159         | <br> |       |
| Barium        | ppm | <1           | <br> |       |
| Boron         | ppm | 231          | <br> |       |
|               |     |              |      |       |

#### sis

ective action is recommended me. We recommend an early e to monitor this n.Gear wear is indicated. a light concentration of esent in the oil. The n of the oil is acceptable for in service.

Depot: VP153457 Unique No: 10848629 Signed: Jonathan Hester Report Date: 30 Jan 2024